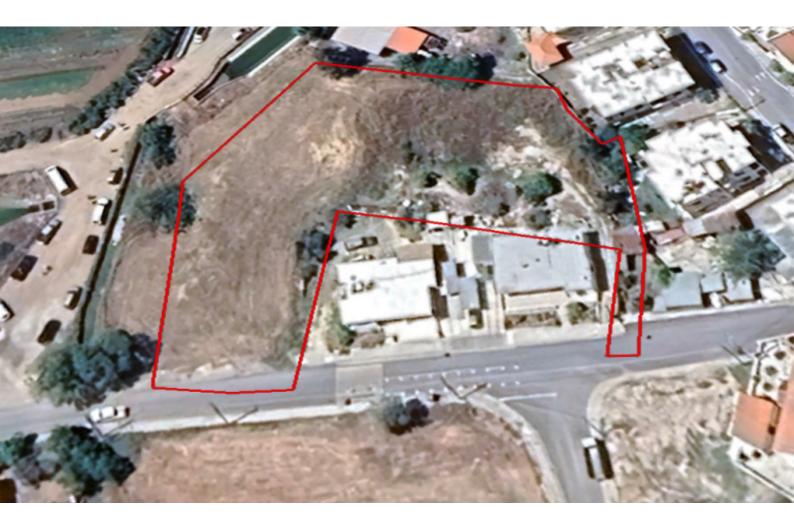

# Description

Large Residential Land Parcel For Sale in Timi, Paphos Located in a peaceful and attractive village It boasts quick access to the highway and the airport In addition, a plethora of amenities are close by including the beach! 3,580m2 of Land area Around 27m of Road Frontage 90% of Building Density 50% of Site Coverage Up to 2 floors and a height of 8.3m Access to a registered road All development infrastructures are in place This land is excellent for developing a residential project!