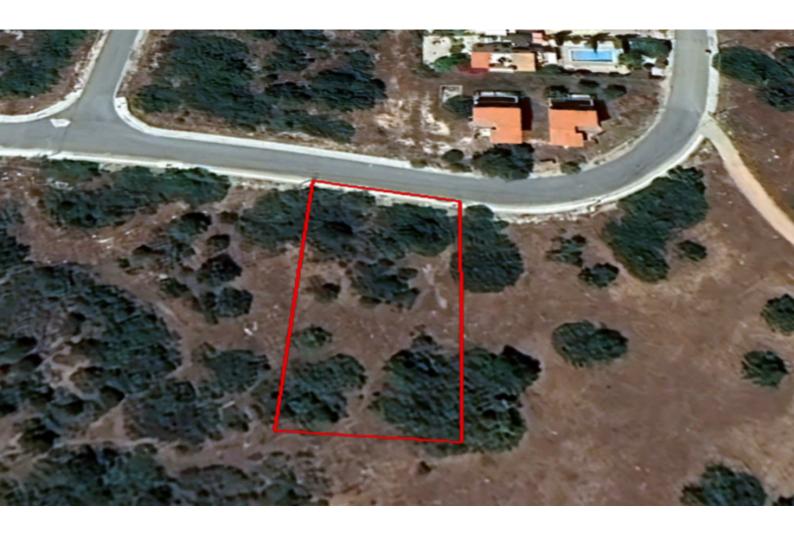

# Agricultural Land 1,247 SQM For Sale

# Description

Agricultural Plot For Sale in Kouklia, Paphos Located within a peaceful and prestigious part of Kouklia village It enjoys easy access to the highway, and the reputable Secret Valley and Aphrodite Hills Golf Resort! Next to a green area! Contains special development characteristics! 1,247m2 of Land area Around 25m of Road Frontage 20% of Building Density 15% of Site Coverage Up to 2 floors and a height of 8.3m Access to a registered road All development infrastructures are in place This plot is excellent for agricultural purposes It also has the potential for residential development