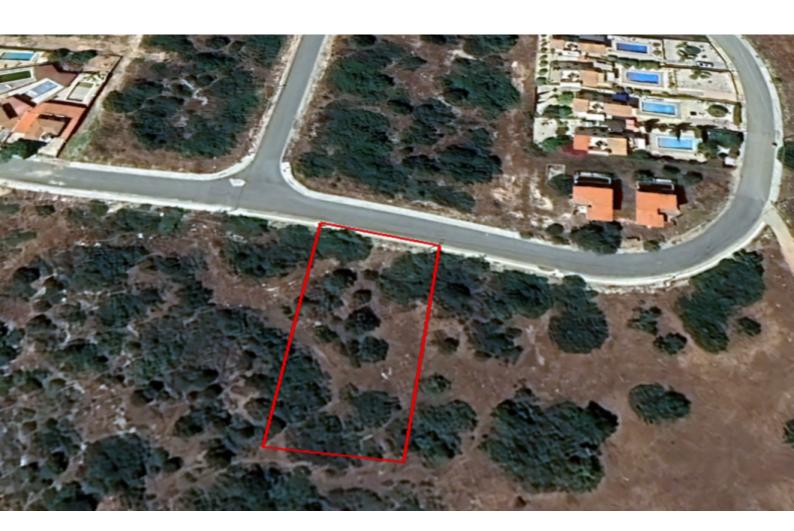

#### **Description**

Agricultural Plot For Sale in Kouklia, Paphos
Located within a peaceful and prestigious part of Kouklia village
It enjoys easy access to the highway, and the reputable Secret Valley and Aphrodite
Hills Golf Resort!

Next to a green area!

Contains special development characteristics!

1,320m2 of Land area

Around 25m of Road Frontage

20% of Building Density

15% of Site Coverage

Up to 2 floors and a height of 8.3m

Access to a registered road

All development infrastructures are in place

This plot is excellent for agricultural purposes

It also has the potential for residential development

Contact us for full information and for a private viewing!