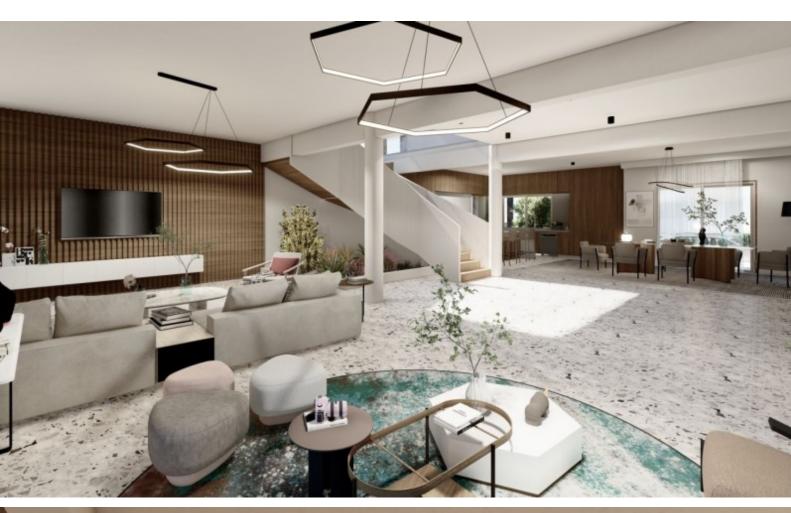

## **Description**

This beautiful 500m2 villa is situated on the slopes of the Peyia foothills and exposes you to both views of the Mediterranean and the mountains. The villa is built over a huge plot with landscaped gardens and a massive entertainment area that is situated along a two-tiered swimming pool, ideal for entertaining your family and friends. The villa is built over 2 floors and has large living areas including a guest bedroom with an en-suite bathroom with a perfect flow into the living, dining, and kitchen areas. The first floor boasts 5 bedrooms and 2 bathrooms where one of the rooms can easily be converted into a small gym or an office if you are the type of person that needs to work from home. The villa will basically look exactly as you see them in the artist impressions provided and the landlord has gone through no expense to provide the ultimate luxury and comfort for this home.