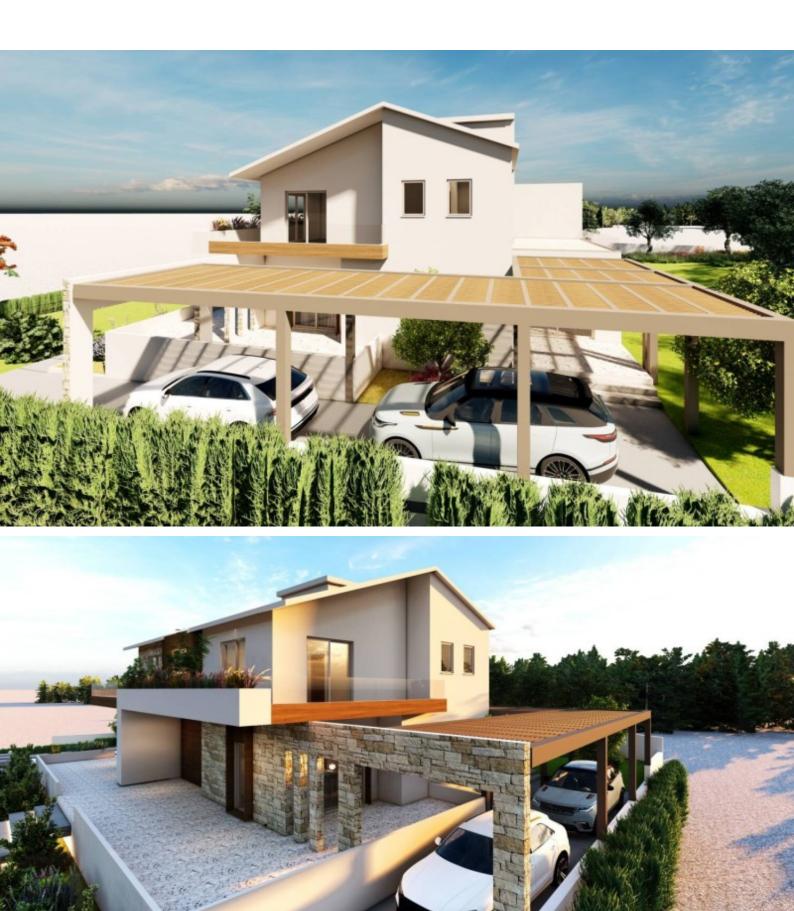

## **Description**

This beautiful 500m2 villa is situated on the slopes of the Peyia foothills and exposes you to both views of the Mediterranean and the mountains. The villa is built over a huge plot with landscaped gardens and a massive entertainment area that is situated along a two-tiered swimming pool, ideal for entertaining your family and friends. The villa is built over 2 floors and has large living areas including a guest bedroom with an en-suite bathroom with a perfect flow into the living, dining, and kitchen areas. The first floor boasts 5 bedrooms and 2 bathrooms where one of the rooms can easily be converted into a small gym or an office if you are the type of person that needs to work from home. The villa will basically look exactly as you see them in the artist impressions provided and the landlord has gone through no expense to provide the ultimate luxury and comfort for this home.