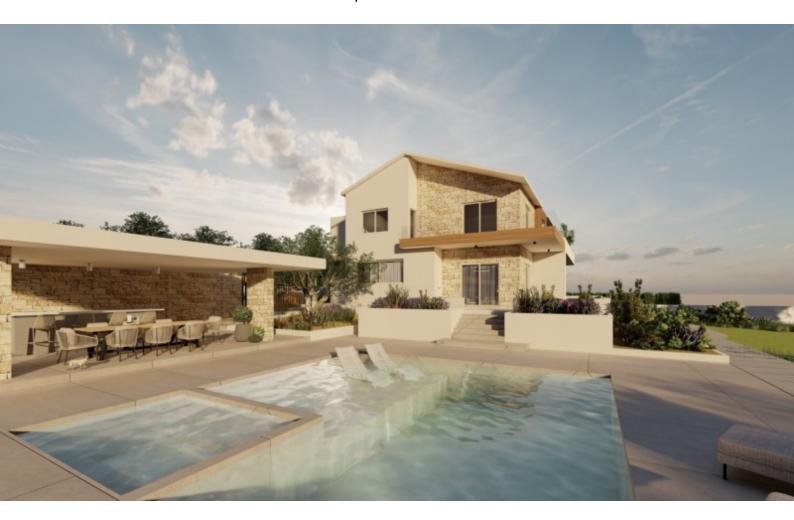

### **Outdoor Features**

- Barbecue area
- Double Garage
- Irrigation System
- Landscape Garden
- Photovoltaic System
- Private pool
- Rear Garden
- Solar System

## **Description**

This beautiful 500m2 villa is situated on the slopes of the Peyia foothills and exposes you to both views of the Mediterranean and the mountains. The villa is built over a huge plot with landscaped gardens and a massive entertainment area that is situated along a two-tiered swimming pool, ideal for entertaining your family and friends. The villa is built over 2 floors and has large living areas including a guest bedroom with an en-suite bathroom with a perfect flow into the living, dining, and kitchen areas. The first floor boasts 5 bedrooms and 2 bathrooms where one of the rooms can easily be converted into a small gym or an office if you are the type of person that needs to work from home. The villa will basically look exactly as you see them in the artist impressions provided and the landlord has gone through no expense to provide the ultimate luxury and comfort for this home.