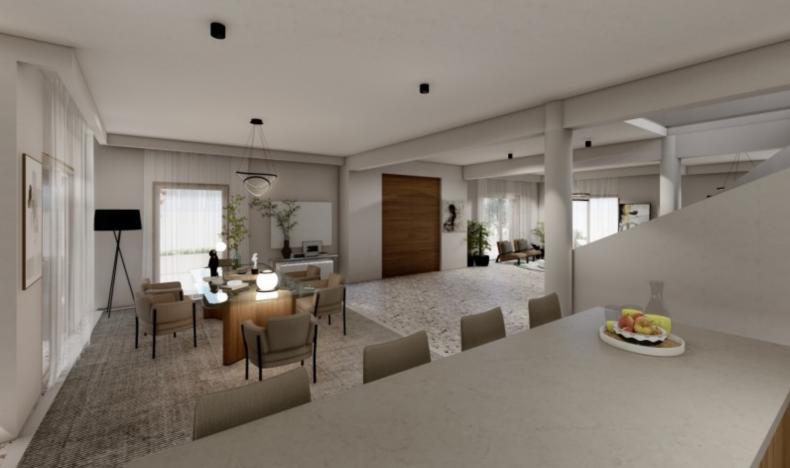

## **Description**

This beautiful 500m2 villa is situated on the slopes of the Peyia foothills and exposes you to both views of the Mediterranean and the mountains. The villa is built over a huge plot with landscaped gardens and a massive entertainment area that is situated along a two-tiered swimming pool, ideal for entertaining your family and friends. The villa is built over 2 floors and has large living areas including a guest bedroom with an en-suite bathroom with a perfect flow into the living, dining, and kitchen areas. The first floor boasts 5 bedrooms and 2 bathrooms where one of the rooms can easily be converted into a small gym or an office if you are the type of person that needs to work from home. The villa will basically look exactly as you see them in the artist impressions provided and the landlord has gone through no expense to provide the ultimate luxury and comfort for this home.