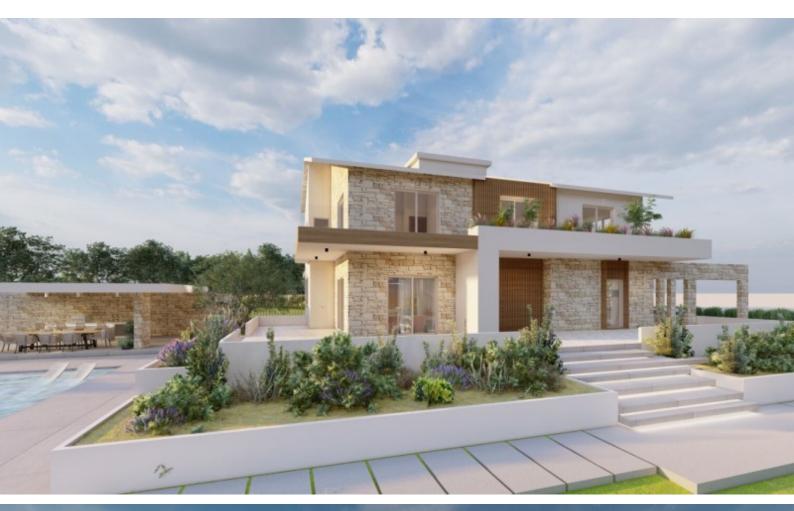

## **Description**

This beautiful 500m2 villa is situated on the slopes of the Peyia foothills and exposes you to both views of the Mediterranean and the mountains. The villa is built over a huge plot with landscaped gardens and a massive entertainment area that is situated along a two-tiered swimming pool, ideal for entertaining your family and friends. The villa is built over 2 floors and has large living areas including a guest bedroom with an en-suite bathroom with a perfect flow into the living, dining, and kitchen areas. The first floor boasts 5 bedrooms and 2 bathrooms where one of the rooms can easily be converted into a small gym or an office if you are the type of person that needs to work from home. The villa will basically look exactly as you see them in the artist impressions provided and the landlord has gone through no expense to provide the ultimate luxury and comfort for this home.