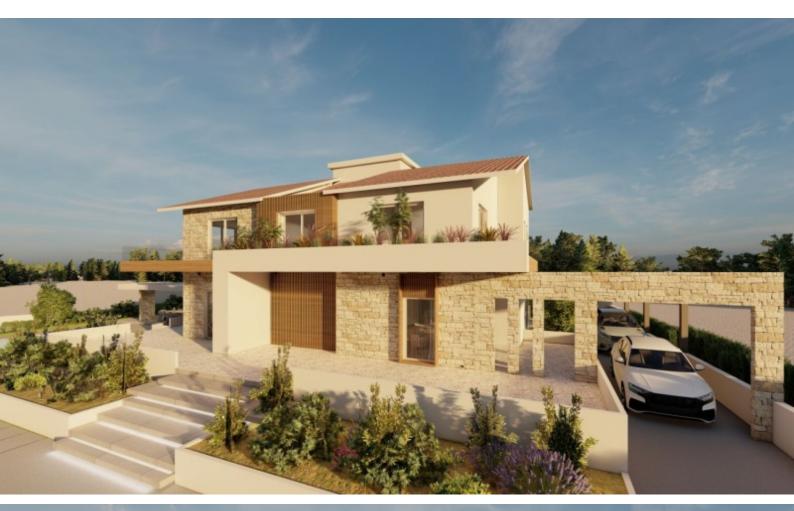

## **Description**

This beautiful 500m2 villa is situated on the slopes of the Peyia foothills and exposes you to both views of the Mediterranean and the mountains. The villa is built over a huge plot with landscaped gardens and a massive entertainment area that is situated along a two-tiered swimming pool, ideal for entertaining your family and friends. The villa is built over 2 floors and has large living areas including a guest bedroom with an en-suite bathroom with a perfect flow into the living, dining, and kitchen areas. The first floor boasts 5 bedrooms and 2 bathrooms where one of the rooms can easily be converted into a small gym or an office if you are the type of person that needs to work from home. The villa will basically look exactly as you see them in the artist impressions provided and the landlord has gone through no expense to provide the ultimate luxury and comfort for this home.