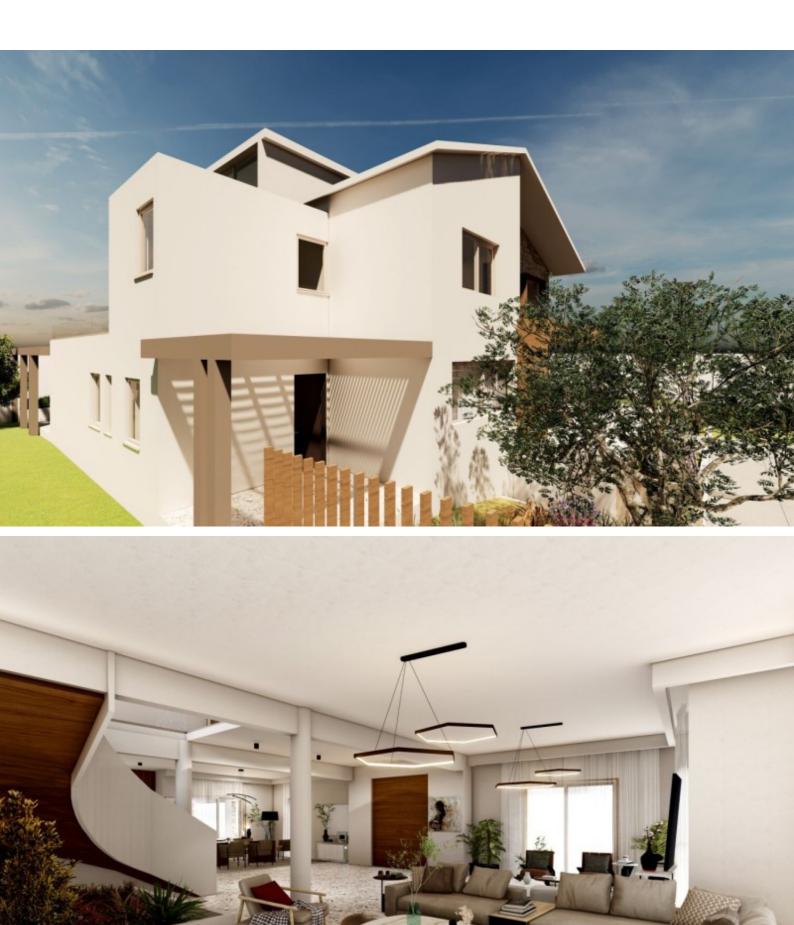

## **Description**

This beautiful 500m2 villa is situated on the slopes of the Peyia foothills and exposes you to both views of the Mediterranean and the mountains. The villa is built over a huge plot with landscaped gardens and a massive entertainment area that is situated along a two-tiered swimming pool, ideal for entertaining your family and friends. The villa is built over 2 floors and has large living areas including a guest bedroom with an en-suite bathroom with a perfect flow into the living, dining, and kitchen areas. The first floor boasts 5 bedrooms and 2 bathrooms where one of the rooms can easily be converted into a small gym or an office if you are the type of person that needs to work from home. The villa will basically look exactly as you see them in the artist impressions provided and the landlord has gone through no expense to provide the ultimate luxury and comfort for this home.