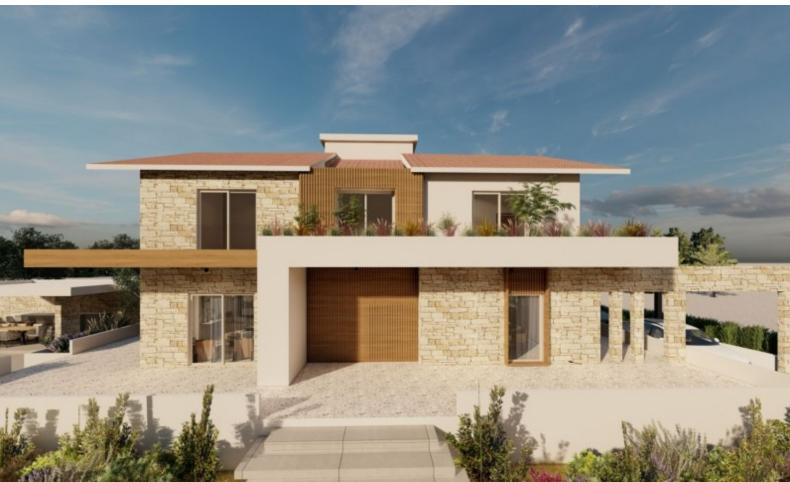

## **Description**

This beautiful 500m2 villa is situated on the slopes of the Peyia foothills and exposes you to both views of the Mediterranean and the mountains. The villa is built over a huge plot with landscaped gardens and a massive entertainment area that is situated along a two-tiered swimming pool, ideal for entertaining your family and friends. The villa is built over 2 floors and has large living areas including a guest bedroom with an en-suite bathroom with a perfect flow into the living, dining, and kitchen areas. The first floor boasts 5 bedrooms and 2 bathrooms where one of the rooms can easily be converted into a small gym or an office if you are the type of person that needs to work from home. The villa will basically look exactly as you see them in the artist impressions provided and the landlord has gone through no expense to provide the ultimate luxury and comfort for this home.