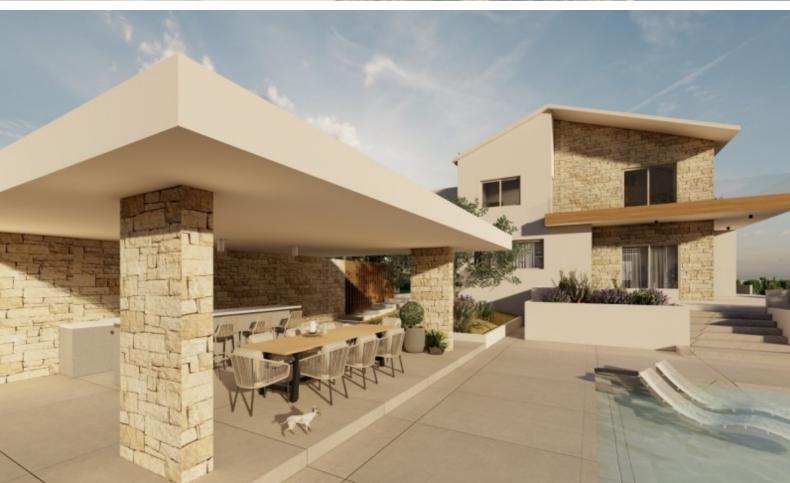

## **Description**

This beautiful 500m2 villa is situated on the slopes of the Peyia foothills and exposes you to both views of the Mediterranean and the mountains. The villa is built over a huge plot with landscaped gardens and a massive entertainment area that is situated along a two-tiered swimming pool, ideal for entertaining your family and friends. The villa is built over 2 floors and has large living areas including a guest bedroom with an en-suite bathroom with a perfect flow into the living, dining, and kitchen areas. The first floor boasts 5 bedrooms and 2 bathrooms where one of the rooms can easily be converted into a small gym or an office if you are the type of person that needs to work from home. The villa will basically look exactly as you see them in the artist impressions provided and the landlord has gone through no expense to provide the ultimate luxury and comfort for this home.