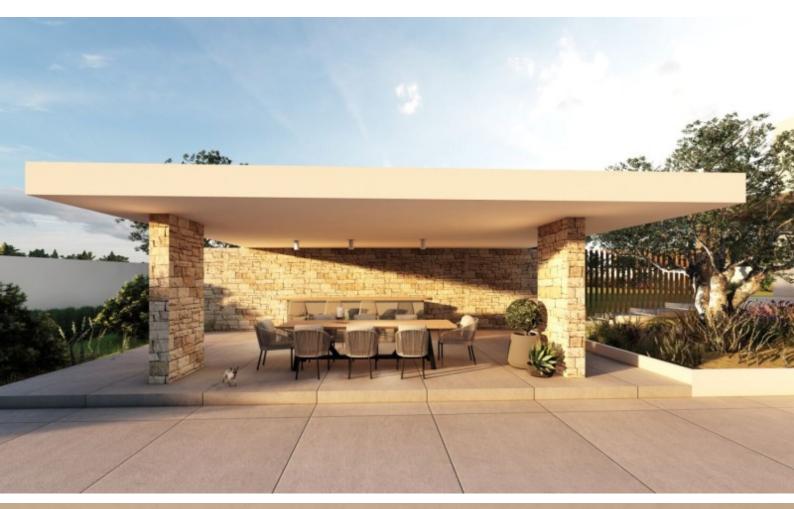

### **Outdoor Features**

- Barbecue area
- Double Garage
- Irrigation System
- Landscape Garden
- Photovoltaic System
- Private pool
- Rear Garden
- Solar System

## **Description**

This beautiful 500m2 villa is situated on the slopes of the Peyia foothills and exposes you to both views of the Mediterranean and the mountains. The villa is built over a huge plot with landscaped gardens and a massive entertainment area that is situated along a two-tiered swimming pool, ideal for entertaining your family and friends. The villa is built over 2 floors and has large living areas including a guest bedroom with an en-suite bathroom with a perfect flow into the living, dining, and kitchen areas. The first floor boasts 5 bedrooms and 2 bathrooms where one of the rooms can easily be converted into a small gym or an office if you are the type of person that needs to work from home. The villa will basically look exactly as you see them in the artist impressions provided and the landlord has gone through no expense to provide the ultimate luxury and comfort for this home.