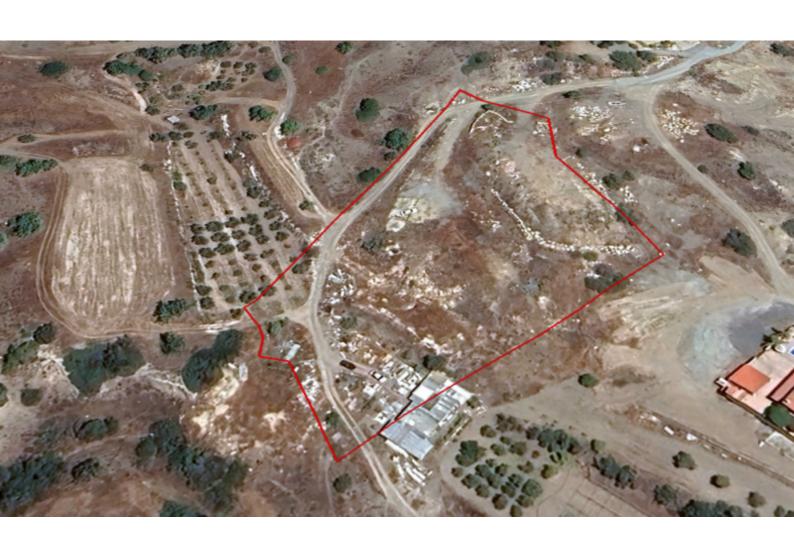

#### **Description**

Large Residential Land Parcel For Sale in Pareklisia, Limassol Located in a peaceful and attractive village
Just a short distance from the village center and amenities
7,010m2 of Land area
Around 137m of Road Frontage
20% of Building Density
20% of Site Coverage
Up to 2 floors and a height of 8.3m
Access to a registered road
All development infrastructures are in place
This land is suitable for residential development