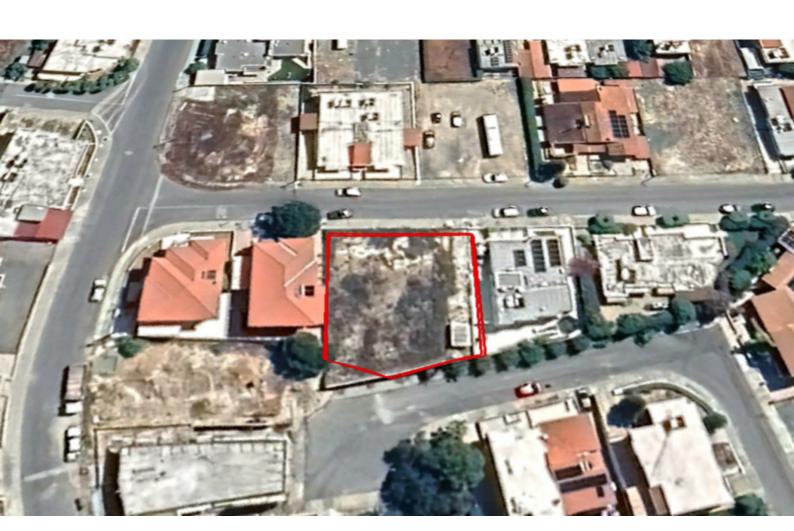

# **Residential Land 607 SQM For Sale**

### **Key Facts**

• Residential Land

• 607 m<sup>2</sup> Land Size

• 100% Building Density

• Site Coverage: 50%

• Floors: 3

• Height: 13.5m

• Title Deed: Available

### **Description**

Residential Plot For Sale in Kapsalos, Limassol City Center Located in a peaceful family-friendly neighborhood It enjoys quick access to the highway and the city center! In addition, a plethora of amenities are close by Next to a green area!
607m2 of Plot area
Around 25m of Road Frontage
100% of Building Density
50% of Site Coverage
Up to 3 floors and a height of 13.5m
Access to a registered road
All development infrastructures are in place
This plot is excellent for any type of residential development!