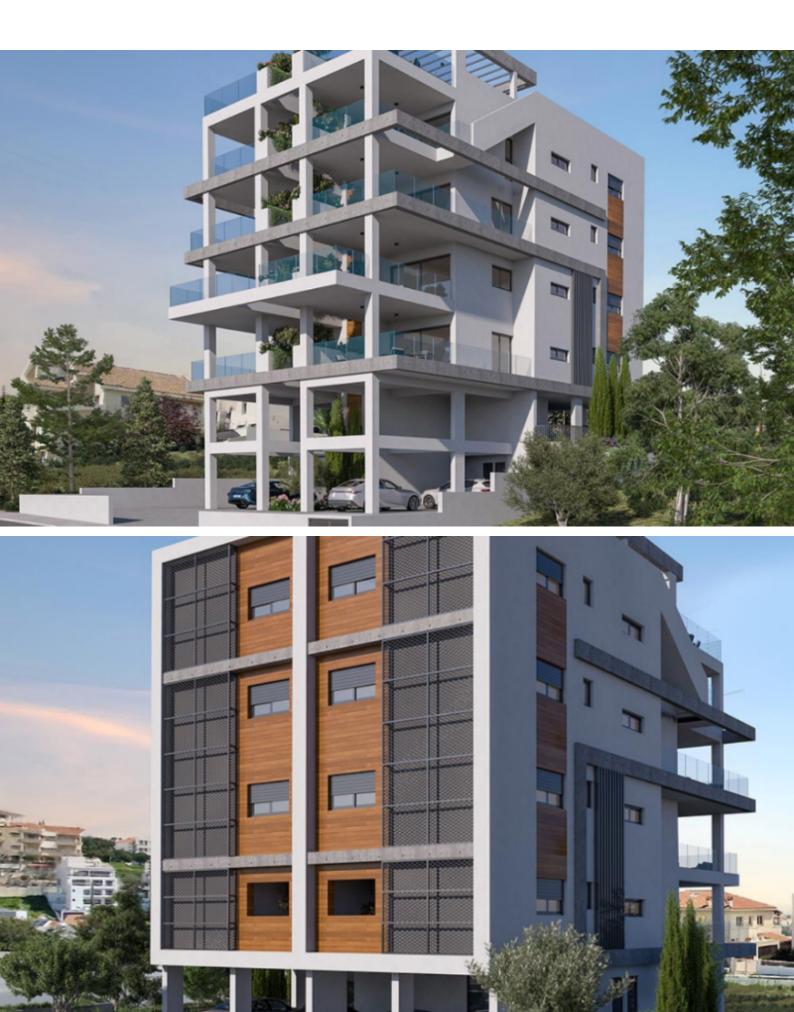

## **Description**

Brand New Spacious 2 Bedroom Apartment For Sale in Panthea, Limassol with Sea Views!

Located in one of the most demanding and prestigious areas in Limassol It boasts excellent access to the highway and the city center! In addition, it is situated in a peaceful and attractive neighborhood Sea and City Views!

2nd Floor

2 Bedrooms

2 Bathrooms

1 En-suite + 1 Family Bathroom

86m2 of Net Indoor area

21m2 of Covered Verandas

10m2 of Uncovered Verandas

Covered Parking