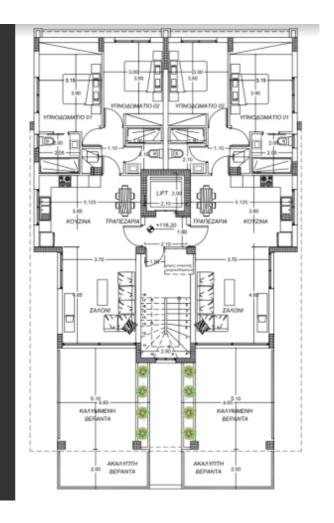

## **Key Facts**

• 2 Beds

• 2 Baths

• 86 m<sup>2</sup> Covered Area

• 21 m<sup>2</sup> Covered Verandas

 $\bullet$  Uncovered verandas:  $10m^2$ 

• New Build

• Title Deed: Available

2nd Floor

2 Bedrooms

2 Bathrooms

1 En-suite + 1 Family Bathroom

86m2 of Net Indoor area

21m2 of Covered Verandas

10m2 of Uncovered Verandas

Covered Parking

Storeroom

VRV A/C + Split Units

**Underfloor Heating** 

**Electric Shutters** 

**CCTV** 

Spacious Open Plan

Fitted Kitchen

Fitted Wardrobes