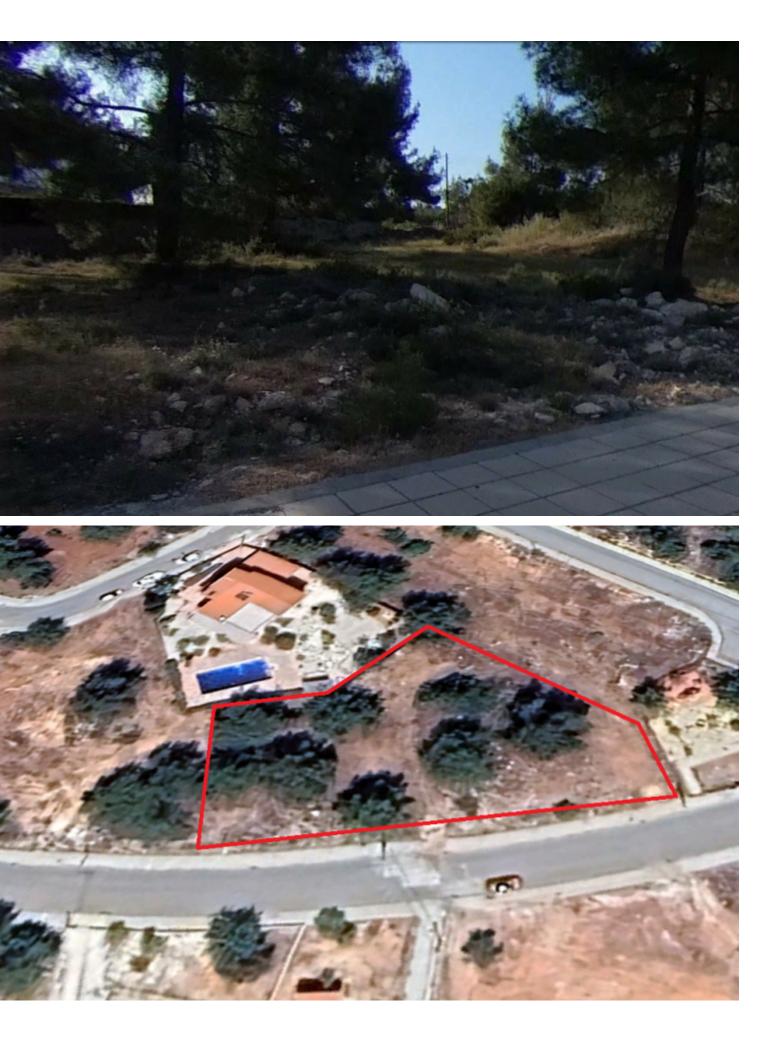

## Description

Residential Plot For Sale in Souni-Zanakia, Limassol Located in a peaceful and attractive environment It has easy access to the highway via the Souni-Kantou connecting road! Next to a green area! 1,500m2 of Plot area Around 52m of Road Frontage 20% of Building Density 20% of Site Coverage Up to 2 floors and a height of 8.3m Access to a registered road All development infrastructures are in place This plot is excellent for developing your ideal family home Contact us for full information and for a private viewing!