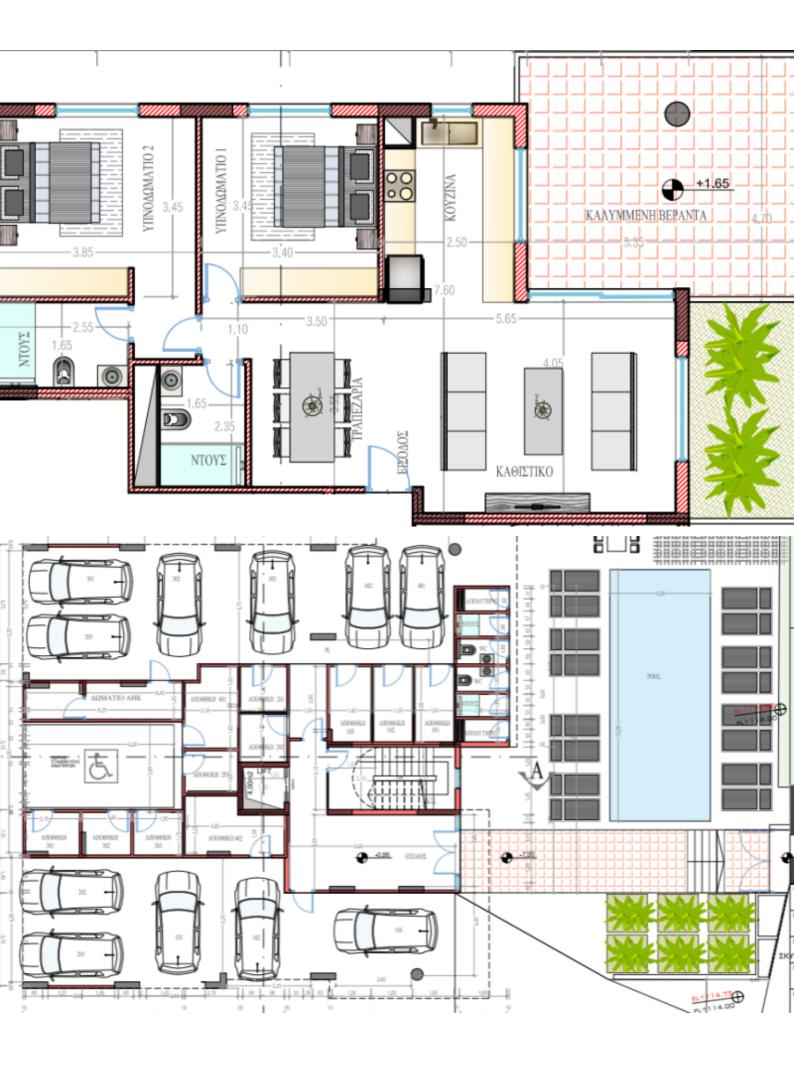

# Key Facts

- 2 Beds
- 2 Baths
- 85 m<sup>2</sup> Covered Area
- 26 m<sup>2</sup> Covered Verandas
- Uncovered verandas: 8m<sup>2</sup>
- New Build
- Title Deed: Available

#### **Indoor Features**

- Covered Parking
- Elevator
- Fitted Kitchen
- Guest Toilet
- Master Bed
- Open-plan
- Provision for Air Conditioning
- Utility Room
- Water Heater
- EPC Energy Class: Pending

## Description

**Outdoor Features** 

- Barbecue area
- Communal pool
- Outdoor Shower
- Solar System

Brand New Spacious 2 Bedroom Apartment For Sale in Petridia, Emba, Paphos with **Communal Pool!** Located in a peaceful yet very convenient area It boasts excellent access to the city center and the highway! In addition, a plethora of amenities are close by Cul-de-sac! **Communal Pool!** 1st Floor 2 Bedrooms 2 Bathrooms 1 En-suite + 1 Family Bathroom 85m2 of Net Indoor area 26m2 of Covered Verandas 8m2 of Uncovered Veranda **Covered Parking** Storeroom Provisions for A/C Fitted Kitchen Fitted Wardrobes High-quality materials and finishes Modern Design **BBQ** Area Elevator

Changing rooms and showers for the pool area