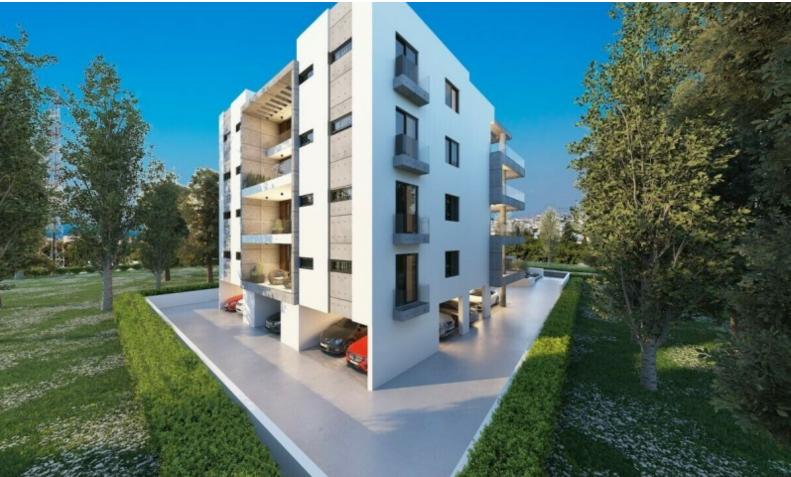

# 2 Bedroom Flat For Sale

## €250,000 Negotiable

Petridia, Emba, Paphos New Build

## Description

**Outdoor Features** 

- Barbecue area
- Communal pool
- Outdoor Shower
- Solar System

Brand New Spacious 2 Bedroom Apartment For Sale in Petridia, Emba, Paphos with **Communal Pool!** Located in a peaceful yet very convenient area It boasts excellent access to the city center and the highway! In addition, a plethora of amenities are close by Cul-de-sac! **Communal Pool!** 1st Floor 2 Bedrooms 2 Bathrooms 1 En-suite + 1 Family Bathroom 85m2 of Net Indoor area 26m2 of Covered Verandas 8m2 of Uncovered Veranda **Covered Parking** Storeroom Provisions for A/C Fitted Kitchen Fitted Wardrobes High-quality materials and finishes Modern Design **BBQ** Area Elevator