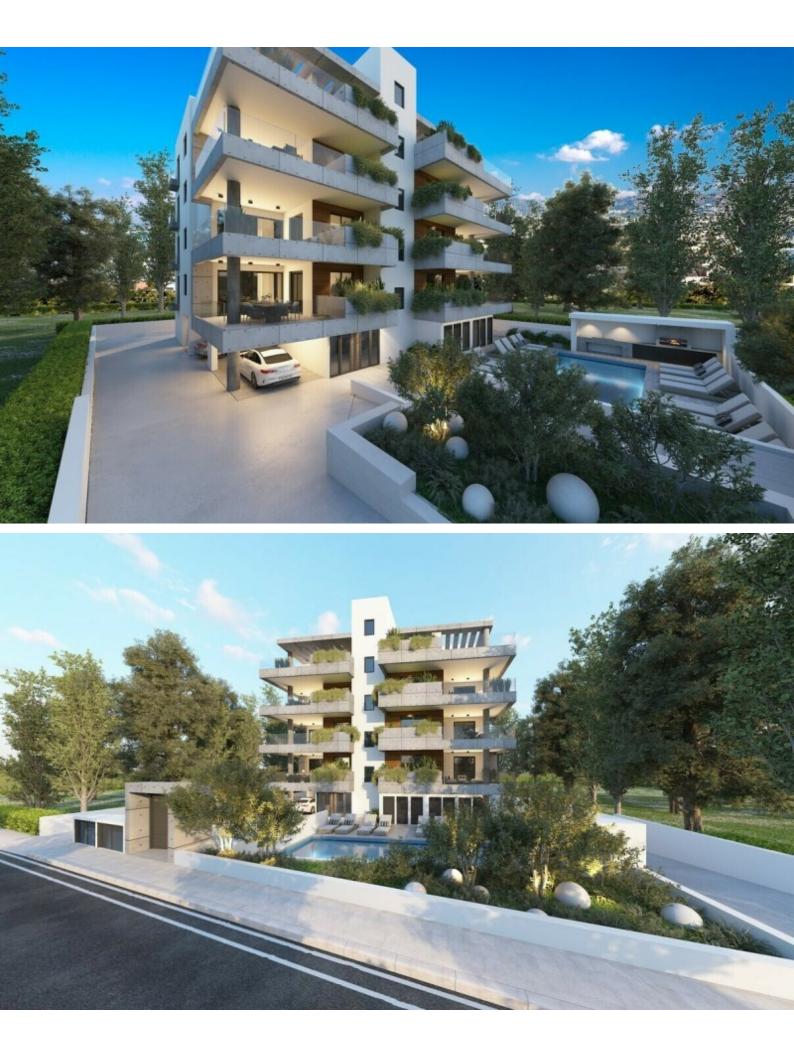

## Description

**Outdoor Features** 

- Barbecue area
- Communal pool
- Outdoor Shower
- Solar System

Brand New Spacious 2 Bedroom Apartment For Sale in Petridia, Emba, Paphos with **Communal Pool!** Located in a peaceful yet very convenient area It boasts excellent access to the city center and the highway! In addition, a plethora of amenities are close by Cul-de-sac! **Communal Pool!** 1st Floor 2 Bedrooms 2 Bathrooms 1 En-suite + 1 Family Bathroom 85m2 of Net Indoor area 26m2 of Covered Verandas 8m2 of Uncovered Veranda **Covered Parking** Storeroom Provisions for A/C Fitted Kitchen Fitted Wardrobes High-quality materials and finishes Modern Design **BBQ** Area Elevator

Changing rooms and showers for the pool area