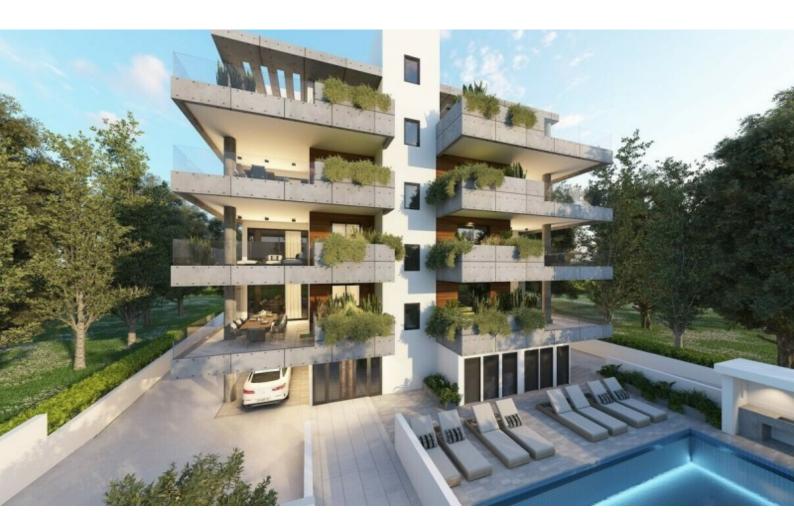

## Description

**Outdoor Features** 

- Barbecue area
- Communal pool
- Outdoor Shower
- Solar System

Brand New Spacious 2 Bedroom Apartment For Sale in Petridia, Emba, Paphos with **Communal Pool!** Located in a peaceful yet very convenient area It boasts excellent access to the city center and the highway! In addition, a plethora of amenities are close by Cul-de-sac! **Communal Pool!** 1st Floor 2 Bedrooms 2 Bathrooms 1 En-suite + 1 Family Bathroom 85m2 of Net Indoor area 26m2 of Covered Verandas 8m2 of Uncovered Veranda **Covered Parking** Storeroom Provisions for A/C Fitted Kitchen Fitted Wardrobes High-quality materials and finishes Modern Design **BBQ** Area Elevator

Changing rooms and showers for the pool area