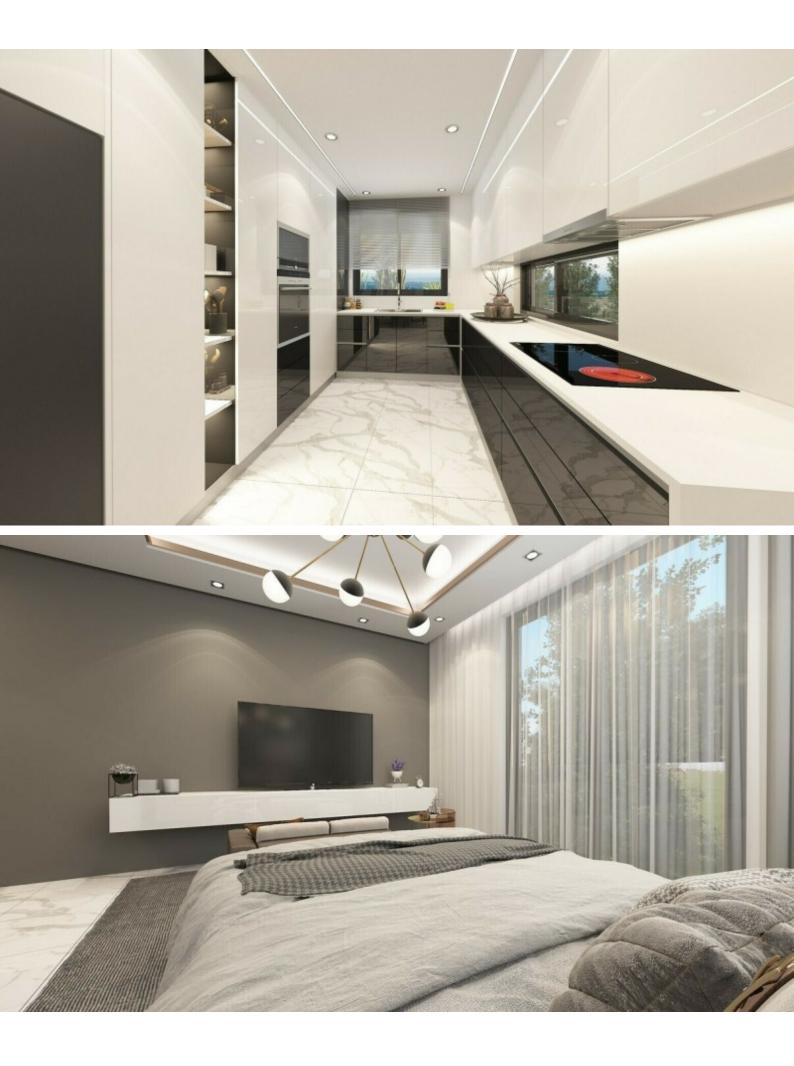

#### **Indoor Features**

- Covered Parking
- Elevator
- Fitted Kitchen
- Guest Toilet
- Master Bed
- Open-plan
- Provision for Air Conditioning
- Utility Room
- Water Heater
- EPC Energy Class: Pending

## Description

**Outdoor Features** 

- Barbecue area
- Communal pool
- Outdoor Shower
- Solar System

Brand New Spacious 2 Bedroom Apartment For Sale in Petridia, Emba, Paphos with **Communal Pool!** Located in a peaceful yet very convenient area It boasts excellent access to the city center and the highway! In addition, a plethora of amenities are close by Cul-de-sac! **Communal Pool!** 1st Floor 2 Bedrooms 2 Bathrooms 1 En-suite + 1 Family Bathroom 85m2 of Net Indoor area 26m2 of Covered Verandas 8m2 of Uncovered Veranda **Covered Parking** Storeroom Provisions for A/C Fitted Kitchen Fitted Wardrobes High-quality materials and finishes Modern Design **BBQ** Area Elevator