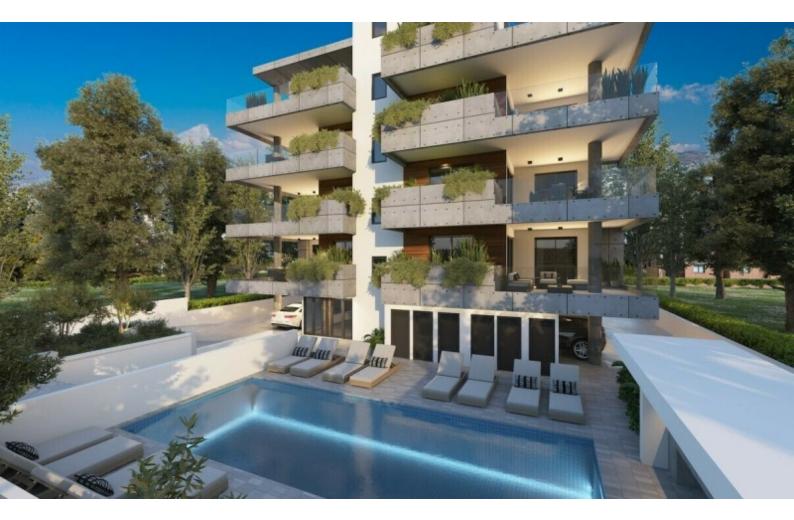

## Description

**Outdoor Features** 

- Barbecue area
- Communal pool
- Outdoor Shower
- Solar System

Brand New Spacious 2 Bedroom Apartment For Sale in Petridia, Emba, Paphos with **Communal Pool!** Located in a peaceful yet very convenient area It boasts excellent access to the city center and the highway! In addition, a plethora of amenities are close by Cul-de-sac! **Communal Pool!** 1st Floor 2 Bedrooms 2 Bathrooms 1 En-suite + 1 Family Bathroom 85m2 of Net Indoor area 26m2 of Covered Verandas 8m2 of Uncovered Veranda **Covered Parking** Storeroom Provisions for A/C Fitted Kitchen Fitted Wardrobes High-quality materials and finishes Modern Design **BBQ** Area Elevator

Changing rooms and showers for the pool area