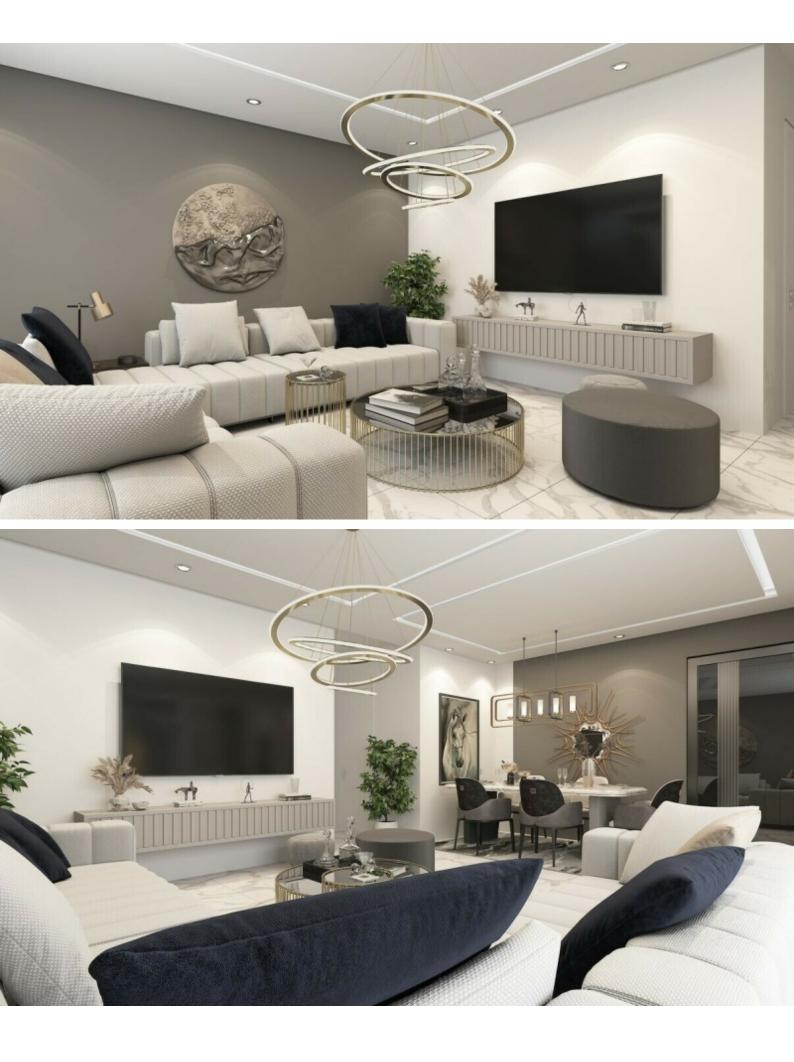

## Description

**Outdoor Features** 

- Barbecue area
- Communal pool
- Outdoor Shower
- Solar System

Brand New Spacious 2 Bedroom Apartment For Sale in Petridia, Emba, Paphos with **Communal Pool!** Located in a peaceful yet very convenient area It boasts excellent access to the city center and the highway! In addition, a plethora of amenities are close by Cul-de-sac! **Communal Pool!** 1st Floor 2 Bedrooms 2 Bathrooms 1 En-suite + 1 Family Bathroom 85m2 of Net Indoor area 26m2 of Covered Verandas 8m2 of Uncovered Veranda **Covered Parking** Storeroom Provisions for A/C Fitted Kitchen Fitted Wardrobes High-quality materials and finishes Modern Design **BBQ** Area Elevator