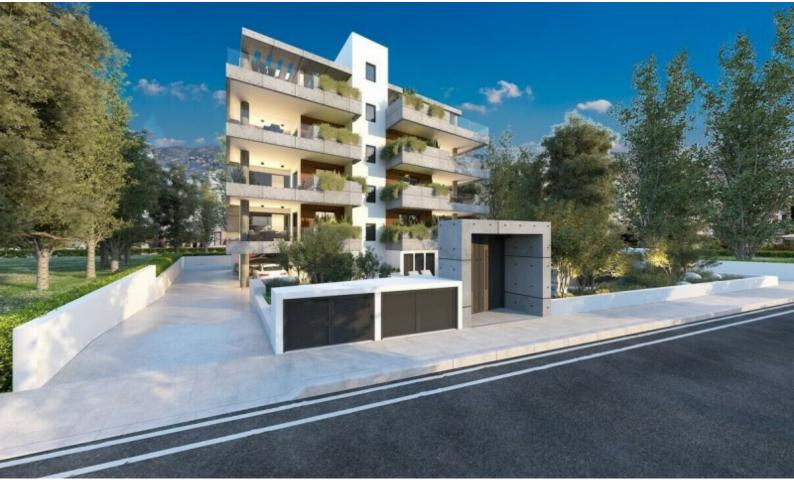

## Description

**Outdoor Features** 

- Barbecue area
- Communal pool
- Outdoor Shower
- Solar System

Brand New Spacious 2 Bedroom Apartment For Sale in Petridia, Emba, Paphos with **Communal Pool!** Located in a peaceful yet very convenient area It boasts excellent access to the city center and the highway! In addition, a plethora of amenities are close by Cul-de-sac! **Communal Pool!** 1st Floor 2 Bedrooms 2 Bathrooms 1 En-suite + 1 Family Bathroom 85m2 of Net Indoor area 26m2 of Covered Verandas 8m2 of Uncovered Veranda **Covered Parking** Storeroom Provisions for A/C Fitted Kitchen Fitted Wardrobes High-quality materials and finishes Modern Design **BBQ** Area Elevator