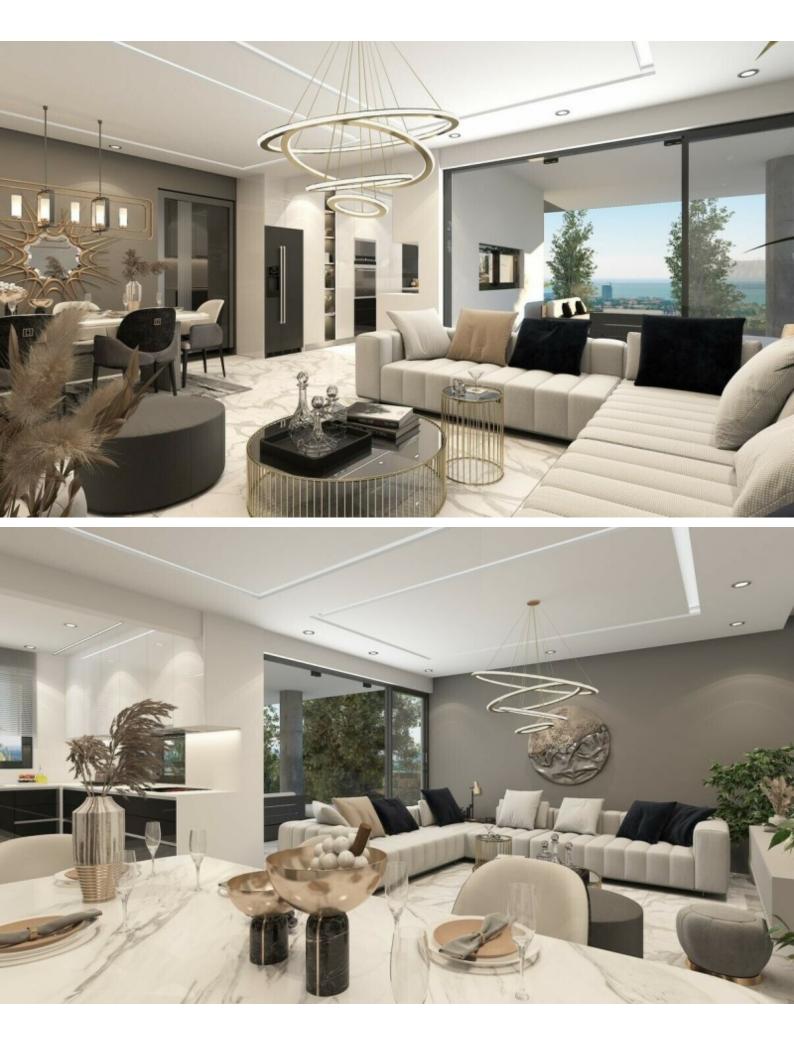

## Description

**Outdoor Features** 

- Barbecue area
- Communal pool
- Outdoor Shower
- Solar System

Brand New Spacious 2 Bedroom Apartment For Sale in Petridia, Emba, Paphos with **Communal Pool!** Located in a peaceful yet very convenient area It boasts excellent access to the city center and the highway! In addition, a plethora of amenities are close by Cul-de-sac! **Communal Pool!** 1st Floor 2 Bedrooms 2 Bathrooms 1 En-suite + 1 Family Bathroom 85m2 of Net Indoor area 26m2 of Covered Verandas 8m2 of Uncovered Veranda **Covered Parking** Storeroom Provisions for A/C Fitted Kitchen Fitted Wardrobes High-quality materials and finishes Modern Design **BBQ** Area Elevator