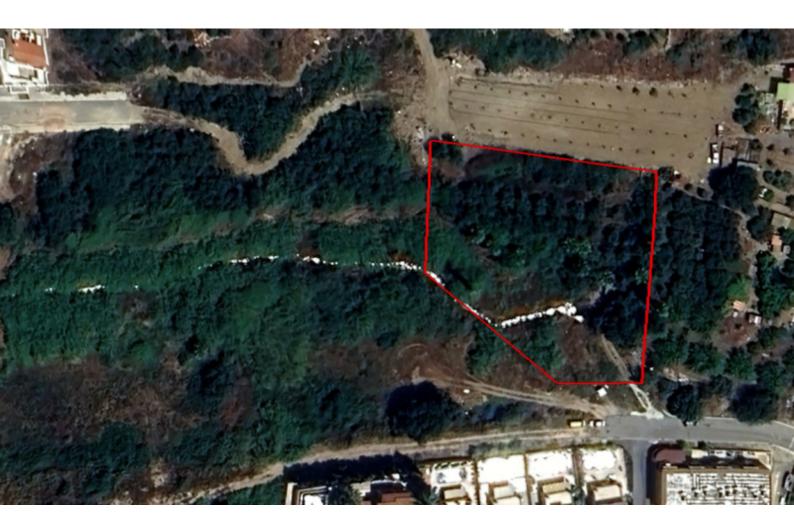

# **Residential Land 2,676 SQM For Sale**

# Description

Large Residential Land Parcel For Sale in Chloraka, Paphos Located in a convenient area, just a short drive from the seafront and the city center Many amenities are within walking distance 2,676m2 of Land area Around 10m from the nearest registered road 40% of Building Density 25% of Site Coverage Up to 2 floors and a height of 10m Most development infrastructures are in place This land has the potential to gain access via the right of way It is suitable for residential development