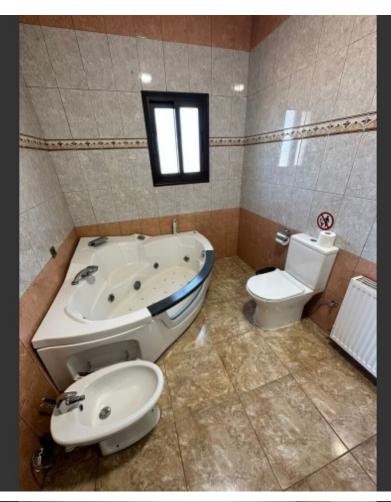

#### **Indoor Features**

- Air Conditioning
- CCTV system
- Central Heating
- Covered Parking
- Fireplace
- Fitted Kitchen
- Fly Screens
- Furnished
- Guest Toilet
- Jacuzzi
- Master Bed
- Open-plan
- Pet Friendly
- Playroom
- Utility Room
- Water Heater
- EPC Energy Class: Pending

### **Outdoor Features**

- Barbecue area
- Bore Hole
- Landscape Garden
- Photovoltaic System
- Private pool
- Solar System
- Uncovered Parking

Spacious separate kitchen Bar Area Cinema/Entertainment Room Storeroom Photovoltaic System A/C Central Heating Fireplace Jacuzzi type bath Fly Screens Shutters Furnished with brand new bedroom furniture CCTV Electric parking gates Landscaped Garden Mature Trees Pergola **Built-BBQ** Area Borehole Provisions to build a 2nd small house, ideal for a guest house or maid quarters Year of Build: 2005 **Excellent Condition** This impressive home is a compelling investment opportunity! It has the potential to generate a yield of almost 5% Perfect for a large family for permanent living or as a holiday home!