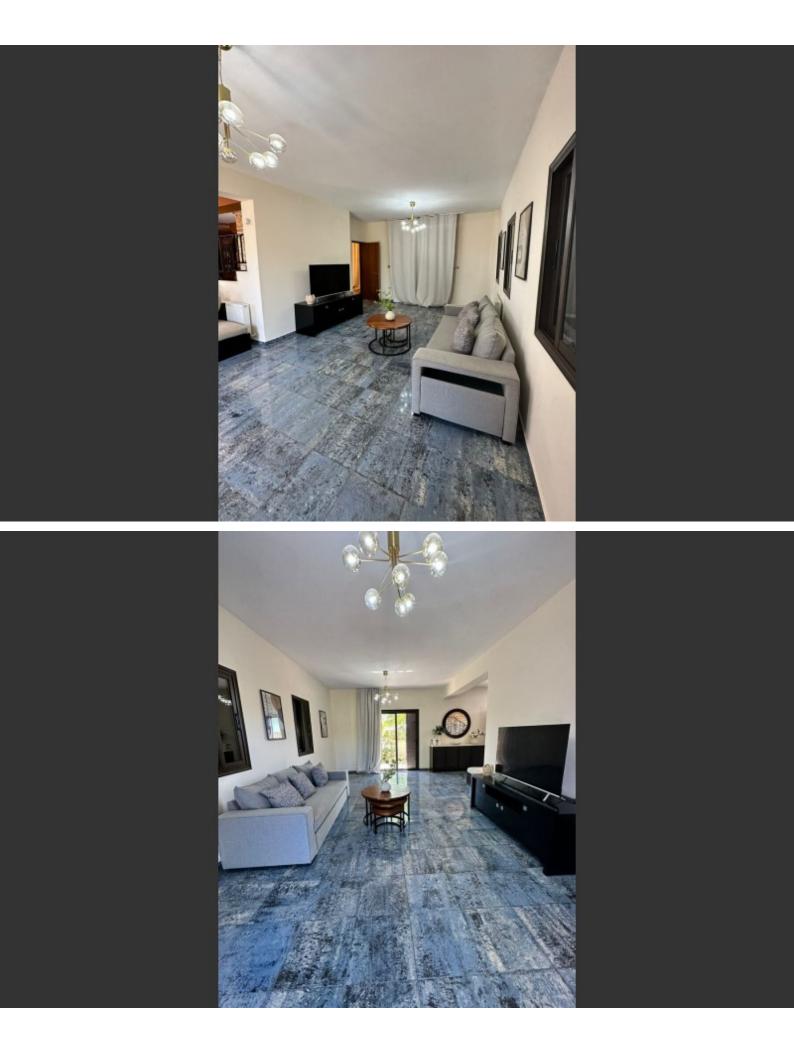

# Description

Exquisite 5+1 Bedroom Detached Villa For Sale in Ypsonas, Limassol Located in a peaceful and attractive neighborhood It has excellent access to a plethora of amenities and the Kolossi-City Center connecting road! In addition, it is just a short distance from the new casino and the new stadium! Large swimming pool with Roman steps! 5 Bedrooms + 1 Attic Room 5 Bathrooms 3 En-suites + 1 Family Bathroom + 1 Sauna with shower in the attic Additional Guest W/C 280m2 of Covered area 2,274m2 of Plot area **Covered Parking Uncovered Parking** Office Playroom Maids Room

### **Outdoor Features**

- Barbecue area
- Bore Hole
- Landscape Garden
- Photovoltaic System
- Private pool
- Solar System
- Uncovered Parking

Spacious separate kitchen Bar Area Cinema/Entertainment Room Storeroom Photovoltaic System A/C Central Heating Fireplace Jacuzzi type bath Fly Screens Shutters Furnished with brand new bedroom furniture CCTV Electric parking gates Landscaped Garden Mature Trees Pergola **Built-BBQ** Area Borehole Provisions to build a 2nd small house, ideal for a guest house or maid quarters Year of Build: 2005 **Excellent Condition** This impressive home is a compelling investment opportunity! It has the potential to generate a yield of almost 5% Perfect for a large family for permanent living or as a holiday home!