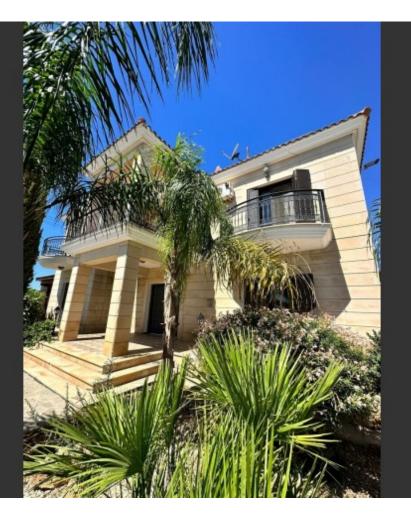

# Description

Exquisite 5+1 Bedroom Detached Villa For Sale in Ypsonas, Limassol Located in a peaceful and attractive neighborhood It has excellent access to a plethora of amenities and the Kolossi-City Center connecting road! In addition, it is just a short distance from the new casino and the new stadium! Large swimming pool with Roman steps! 5 Bedrooms + 1 Attic Room 5 Bathrooms 3 En-suites + 1 Family Bathroom + 1 Sauna with shower in the attic Additional Guest W/C 280m2 of Covered area 2,274m2 of Plot area **Covered Parking Uncovered Parking** Office Playroom Maids Room

### **Outdoor Features**

- Barbecue area
- Bore Hole
- Landscape Garden
- Photovoltaic System
- Private pool
- Solar System
- Uncovered Parking

Spacious separate kitchen Bar Area Cinema/Entertainment Room Storeroom Photovoltaic System A/C Central Heating Fireplace Jacuzzi type bath Fly Screens Shutters Furnished with brand new bedroom furniture CCTV Electric parking gates Landscaped Garden Mature Trees Pergola **Built-BBQ** Area Borehole Provisions to build a 2nd small house, ideal for a guest house or maid quarters Year of Build: 2005 **Excellent Condition** This impressive home is a compelling investment opportunity! It has the potential to generate a yield of almost 5% Perfect for a large family for permanent living or as a holiday home!