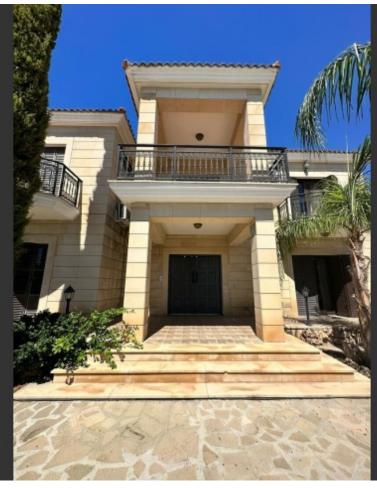

# Description

Exquisite 5+1 Bedroom Detached Villa For Sale in Ypsonas, Limassol Located in a peaceful and attractive neighborhood It has excellent access to a plethora of amenities and the Kolossi-City Center connecting road! In addition, it is just a short distance from the new casino and the new stadium! Large swimming pool with Roman steps! 5 Bedrooms + 1 Attic Room 5 Bathrooms 3 En-suites + 1 Family Bathroom + 1 Sauna with shower in the attic Additional Guest W/C 280m2 of Covered area 2,274m2 of Plot area **Covered Parking Uncovered Parking** Office Playroom Maids Room

### **Outdoor Features**

- Barbecue area
- Bore Hole
- Landscape Garden
- Photovoltaic System
- Private pool
- Solar System
- Uncovered Parking

Spacious separate kitchen Bar Area Cinema/Entertainment Room Storeroom Photovoltaic System A/C Central Heating Fireplace Jacuzzi type bath Fly Screens Shutters Furnished with brand new bedroom furniture CCTV Electric parking gates Landscaped Garden Mature Trees Pergola **Built-BBQ** Area Borehole Provisions to build a 2nd small house, ideal for a guest house or maid quarters Year of Build: 2005 **Excellent Condition** This impressive home is a compelling investment opportunity! It has the potential to generate a yield of almost 5% Perfect for a large family for permanent living or as a holiday home!