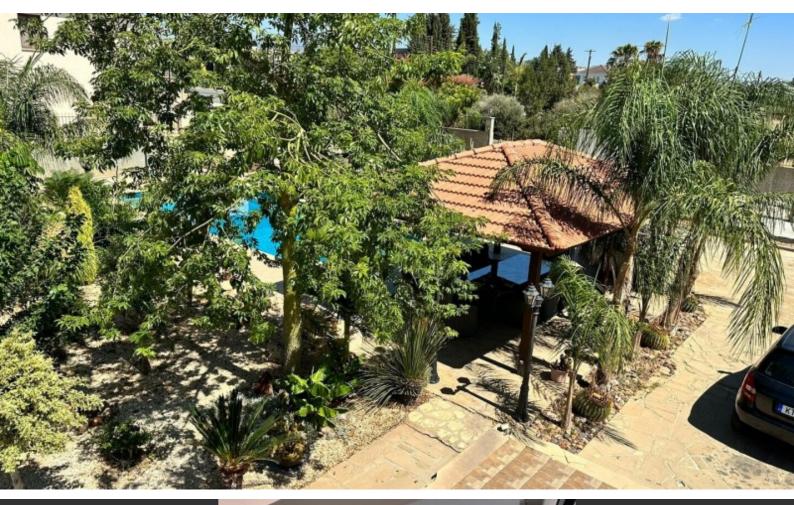

# Description

Exquisite 5+1 Bedroom Detached Villa For Sale in Ypsonas, Limassol Located in a peaceful and attractive neighborhood It has excellent access to a plethora of amenities and the Kolossi-City Center connecting road! In addition, it is just a short distance from the new casino and the new stadium! Large swimming pool with Roman steps! 5 Bedrooms + 1 Attic Room 5 Bathrooms 3 En-suites + 1 Family Bathroom + 1 Sauna with shower in the attic Additional Guest W/C 280m2 of Covered area 2,274m2 of Plot area **Covered Parking Uncovered Parking** Office Playroom Maids Room

### **Outdoor Features**

- Barbecue area
- Bore Hole
- Landscape Garden
- Photovoltaic System
- Private pool
- Solar System
- Uncovered Parking

Spacious separate kitchen Bar Area Cinema/Entertainment Room Storeroom Photovoltaic System A/C Central Heating Fireplace Jacuzzi type bath Fly Screens Shutters Furnished with brand new bedroom furniture CCTV Electric parking gates Landscaped Garden Mature Trees Pergola **Built-BBQ** Area Borehole Provisions to build a 2nd small house, ideal for a guest house or maid quarters Year of Build: 2005 **Excellent Condition** This impressive home is a compelling investment opportunity! It has the potential to generate a yield of almost 5% Perfect for a large family for permanent living or as a holiday home!