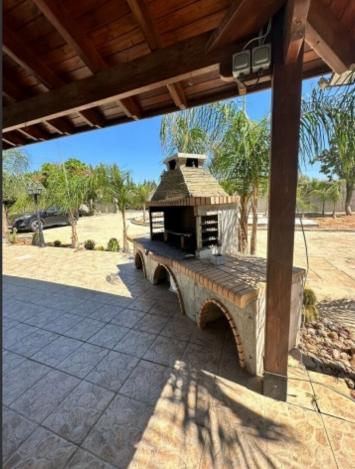

### **Outdoor Features**

- Barbecue area
- Bore Hole
- Landscape Garden
- Photovoltaic System
- Private pool
- Solar System
- Uncovered Parking

Spacious separate kitchen Bar Area Cinema/Entertainment Room Storeroom Photovoltaic System A/C Central Heating Fireplace Jacuzzi type bath Fly Screens Shutters Furnished with brand new bedroom furniture CCTV Electric parking gates Landscaped Garden Mature Trees Pergola **Built-BBQ** Area Borehole Provisions to build a 2nd small house, ideal for a guest house or maid quarters Year of Build: 2005 **Excellent Condition** This impressive home is a compelling investment opportunity! It has the potential to generate a yield of almost 5% Perfect for a large family for permanent living or as a holiday home!