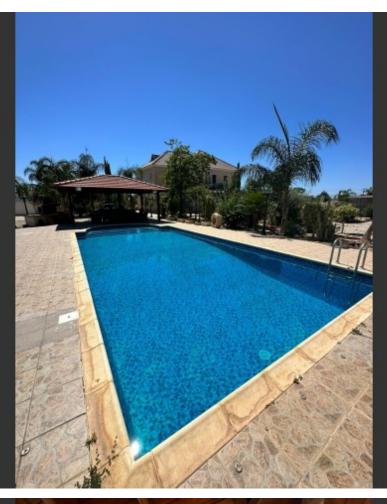

# Description

Exquisite 5+1 Bedroom Detached Villa For Sale in Ypsonas, Limassol Located in a peaceful and attractive neighborhood It has excellent access to a plethora of amenities and the Kolossi-City Center connecting road! In addition, it is just a short distance from the new casino and the new stadium! Large swimming pool with Roman steps! 5 Bedrooms + 1 Attic Room 5 Bathrooms 3 En-suites + 1 Family Bathroom + 1 Sauna with shower in the attic Additional Guest W/C 280m2 of Covered area 2,274m2 of Plot area **Covered Parking Uncovered Parking** Office Playroom Maids Room

### **Outdoor Features**

- Barbecue area
- Bore Hole
- Landscape Garden
- Photovoltaic System
- Private pool
- Solar System
- Uncovered Parking

Spacious separate kitchen Bar Area Cinema/Entertainment Room Storeroom Photovoltaic System A/C Central Heating Fireplace Jacuzzi type bath Fly Screens Shutters Furnished with brand new bedroom furniture CCTV Electric parking gates Landscaped Garden Mature Trees Pergola **Built-BBQ** Area Borehole Provisions to build a 2nd small house, ideal for a guest house or maid quarters Year of Build: 2005 **Excellent Condition** This impressive home is a compelling investment opportunity! It has the potential to generate a yield of almost 5% Perfect for a large family for permanent living or as a holiday home!