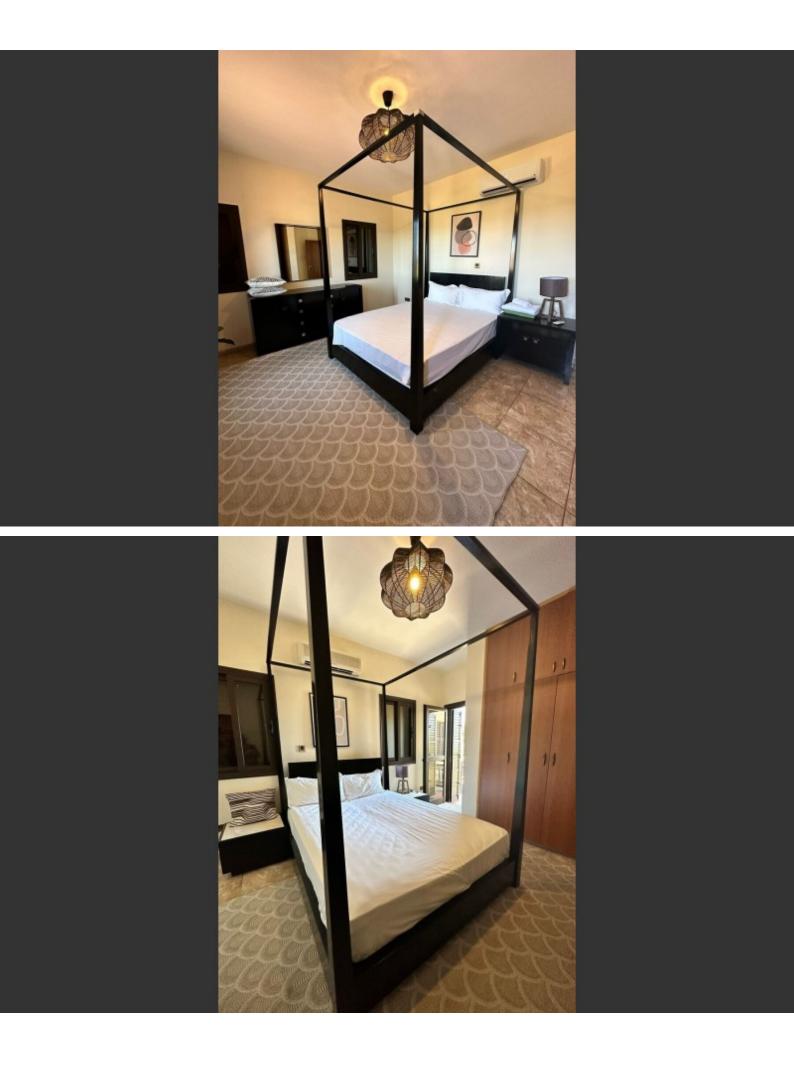

# Description

Exquisite 5+1 Bedroom Detached Villa For Sale in Ypsonas, Limassol Located in a peaceful and attractive neighborhood It has excellent access to a plethora of amenities and the Kolossi-City Center connecting road! In addition, it is just a short distance from the new casino and the new stadium! Large swimming pool with Roman steps! 5 Bedrooms + 1 Attic Room 5 Bathrooms 3 En-suites + 1 Family Bathroom + 1 Sauna with shower in the attic Additional Guest W/C 280m2 of Covered area 2,274m2 of Plot area **Covered Parking Uncovered Parking** Office Playroom Maids Room

### **Outdoor Features**

- Barbecue area
- Bore Hole
- Landscape Garden
- Photovoltaic System
- Private pool
- Solar System
- Uncovered Parking

Spacious separate kitchen Bar Area Cinema/Entertainment Room Storeroom Photovoltaic System A/C Central Heating Fireplace Jacuzzi type bath Fly Screens Shutters Furnished with brand new bedroom furniture CCTV Electric parking gates Landscaped Garden Mature Trees Pergola **Built-BBQ** Area Borehole Provisions to build a 2nd small house, ideal for a guest house or maid quarters Year of Build: 2005 **Excellent Condition** This impressive home is a compelling investment opportunity! It has the potential to generate a yield of almost 5% Perfect for a large family for permanent living or as a holiday home!