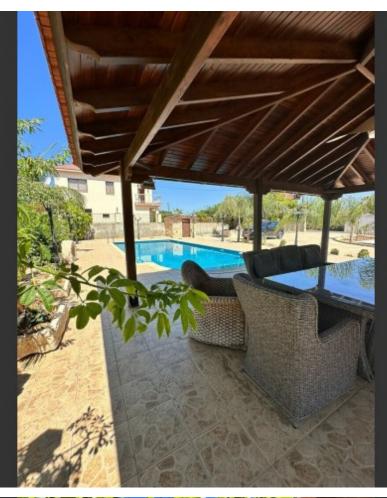

# Description

Exquisite 5+1 Bedroom Detached Villa For Sale in Ypsonas, Limassol Located in a peaceful and attractive neighborhood It has excellent access to a plethora of amenities and the Kolossi-City Center connecting road! In addition, it is just a short distance from the new casino and the new stadium! Large swimming pool with Roman steps! 5 Bedrooms + 1 Attic Room 5 Bathrooms 3 En-suites + 1 Family Bathroom + 1 Sauna with shower in the attic Additional Guest W/C 280m2 of Covered area 2,274m2 of Plot area **Covered Parking Uncovered Parking** Office Playroom Maids Room

### **Outdoor Features**

- Barbecue area
- Bore Hole
- Landscape Garden
- Photovoltaic System
- Private pool
- Solar System
- Uncovered Parking

Spacious separate kitchen Bar Area Cinema/Entertainment Room Storeroom Photovoltaic System A/C Central Heating Fireplace Jacuzzi type bath Fly Screens Shutters Furnished with brand new bedroom furniture CCTV Electric parking gates Landscaped Garden Mature Trees Pergola **Built-BBQ** Area Borehole Provisions to build a 2nd small house, ideal for a guest house or maid quarters Year of Build: 2005 **Excellent Condition** This impressive home is a compelling investment opportunity! It has the potential to generate a yield of almost 5% Perfect for a large family for permanent living or as a holiday home!