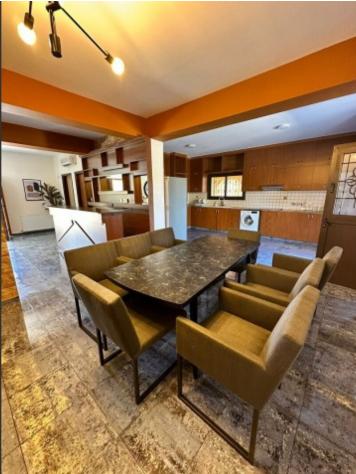

# Description

Exquisite 5+1 Bedroom Detached Villa For Sale in Ypsonas, Limassol Located in a peaceful and attractive neighborhood It has excellent access to a plethora of amenities and the Kolossi-City Center connecting road! In addition, it is just a short distance from the new casino and the new stadium! Large swimming pool with Roman steps! 5 Bedrooms + 1 Attic Room 5 Bathrooms 3 En-suites + 1 Family Bathroom + 1 Sauna with shower in the attic Additional Guest W/C 280m2 of Covered area 2,274m2 of Plot area **Covered Parking Uncovered Parking** Office Playroom Maids Room

### **Outdoor Features**

- Barbecue area
- Bore Hole
- Landscape Garden
- Photovoltaic System
- Private pool
- Solar System
- Uncovered Parking

Spacious separate kitchen Bar Area Cinema/Entertainment Room Storeroom Photovoltaic System A/C Central Heating Fireplace Jacuzzi type bath Fly Screens Shutters Furnished with brand new bedroom furniture CCTV Electric parking gates Landscaped Garden Mature Trees Pergola **Built-BBQ** Area Borehole Provisions to build a 2nd small house, ideal for a guest house or maid quarters Year of Build: 2005 **Excellent Condition** This impressive home is a compelling investment opportunity! It has the potential to generate a yield of almost 5% Perfect for a large family for permanent living or as a holiday home!