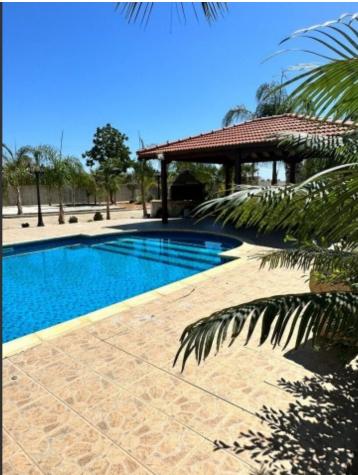

# Description

Exquisite 5+1 Bedroom Detached Villa For Sale in Ypsonas, Limassol Located in a peaceful and attractive neighborhood It has excellent access to a plethora of amenities and the Kolossi-City Center connecting road! In addition, it is just a short distance from the new casino and the new stadium! Large swimming pool with Roman steps! 5 Bedrooms + 1 Attic Room 5 Bathrooms 3 En-suites + 1 Family Bathroom + 1 Sauna with shower in the attic Additional Guest W/C 280m2 of Covered area 2,274m2 of Plot area **Covered Parking Uncovered Parking** Office Playroom Maids Room

### **Outdoor Features**

- Barbecue area
- Bore Hole
- Landscape Garden
- Photovoltaic System
- Private pool
- Solar System
- Uncovered Parking

Spacious separate kitchen Bar Area Cinema/Entertainment Room Storeroom Photovoltaic System A/C Central Heating Fireplace Jacuzzi type bath Fly Screens Shutters Furnished with brand new bedroom furniture CCTV Electric parking gates Landscaped Garden Mature Trees Pergola **Built-BBQ** Area Borehole Provisions to build a 2nd small house, ideal for a guest house or maid quarters Year of Build: 2005 **Excellent Condition** This impressive home is a compelling investment opportunity! It has the potential to generate a yield of almost 5% Perfect for a large family for permanent living or as a holiday home!