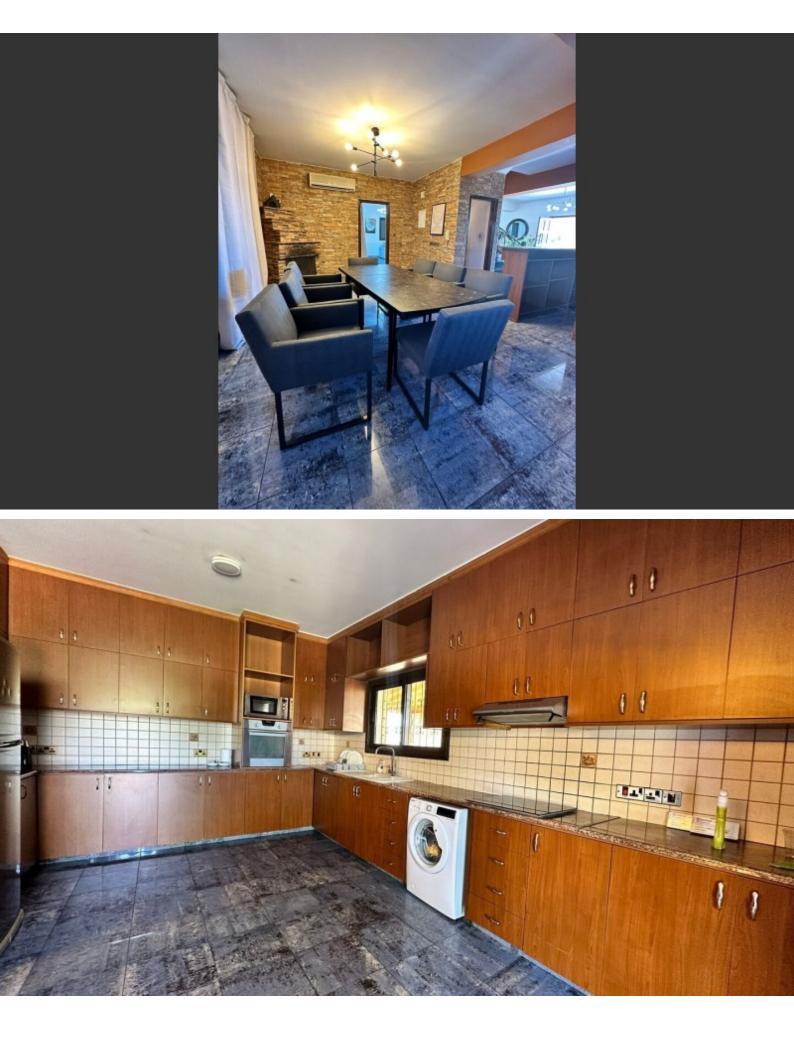

# Description

Exquisite 5+1 Bedroom Detached Villa For Sale in Ypsonas, Limassol Located in a peaceful and attractive neighborhood It has excellent access to a plethora of amenities and the Kolossi-City Center connecting road! In addition, it is just a short distance from the new casino and the new stadium! Large swimming pool with Roman steps! 5 Bedrooms + 1 Attic Room 5 Bathrooms 3 En-suites + 1 Family Bathroom + 1 Sauna with shower in the attic Additional Guest W/C 280m2 of Covered area 2,274m2 of Plot area **Covered Parking Uncovered Parking** Office Playroom Maids Room

### **Outdoor Features**

- Barbecue area
- Bore Hole
- Landscape Garden
- Photovoltaic System
- Private pool
- Solar System
- Uncovered Parking

Spacious separate kitchen Bar Area Cinema/Entertainment Room Storeroom Photovoltaic System A/C Central Heating Fireplace Jacuzzi type bath Fly Screens Shutters Furnished with brand new bedroom furniture CCTV Electric parking gates Landscaped Garden Mature Trees Pergola **Built-BBQ** Area Borehole Provisions to build a 2nd small house, ideal for a guest house or maid quarters Year of Build: 2005 **Excellent Condition** This impressive home is a compelling investment opportunity! It has the potential to generate a yield of almost 5% Perfect for a large family for permanent living or as a holiday home!