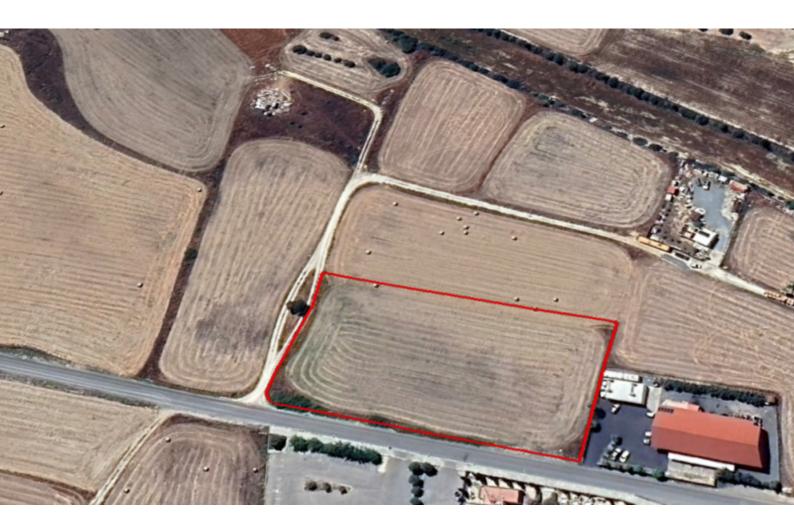

# Agricultural Land 6,366 SQM For Sale

# Description

Large Agricultural Land Parcel For Sale in Aradippou, Larnaca Located between the areas of Aradippou and Livadia Just a short distance from the highway and amenities! 6,366m2 of Land area Around 108m of Road Frontage 6% of Building Density 6% of Site Coverage U pto 2 floors and a height of 7m Access to a registered road All development infrastructures are in place This land is suitable for agricultural purposes!