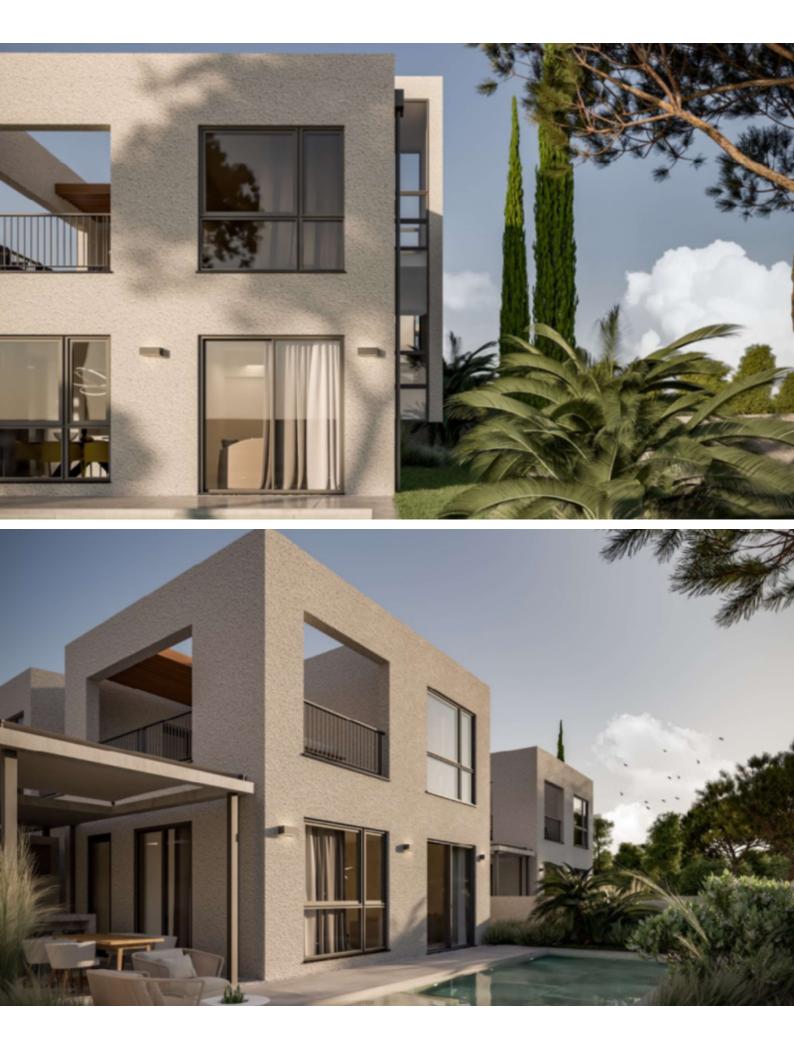

#### **Outdoor Features**

- Barbecue area
- Irrigation System
- Landscape Garden
- Outdoor Shower
- Private pool
- Roof Garden
- Solar System

Brand New Quality 3 Bedroom Detached Villa For Sale in Kissonerga, Paphos with Swimming Pool!

Roof garden with sea views!

3 Bedrooms, one on the ground floor

3 Bathrooms

2 En-suites + 1 Family Bathroom

162m2 of Net Indoor area

35m2 of Covered Verandas

30m2 of Uncovered Verandas

45m2 of Roof Garden area

- 303m2 of Plot size
- Covered Parking
- Storeroom
- Laundry Room
- Fitted Kitchen
- Fitted Wardrobes
- Spacious open plan
- 2 of the bedrooms have access to private verandas

Provisions for VRV A/C Pressurized water system Video entrance system High-quality materials and finishes Modern Concept Landscaped Garden Irrigation System BBQ Area Outdoor Shower Provision for electric parking gates Delivery Time: March 2024 (Approx) This exquisite home is a compelling investment opportunity! It is excellent for permanent living or as a holiday home for a family