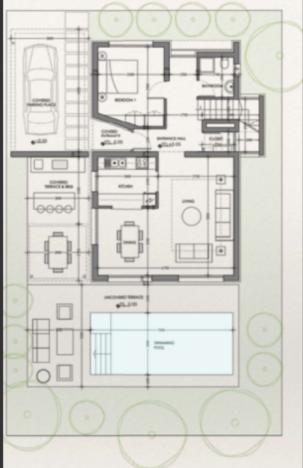

## **Key Facts**

- 3 Beds
- 3 Baths
- 162 m<sup>2</sup> Covered Area
- 303 m<sup>2</sup> Land Size
- 35 m<sup>2</sup> Covered Verandas
- Uncovered verandas: 75m<sup>2</sup>
- New Build
- Title Deed: Available

Roof garden with sea views!

3 Bedrooms, one on the ground floor

3 Bathrooms

2 En-suites + 1 Family Bathroom

162m2 of Net Indoor area

35m2 of Covered Verandas

30m2 of Uncovered Verandas

45m2 of Roof Garden area

- 303m2 of Plot size
- Covered Parking
- Storeroom
- Laundry Room
- Fitted Kitchen
- Fitted Wardrobes
- Spacious open plan
- 2 of the bedrooms have access to private verandas

Provisions for VRV A/C Pressurized water system Video entrance system High-quality materials and finishes Modern Concept Landscaped Garden Irrigation System BBQ Area Outdoor Shower Provision for electric parking gates Delivery Time: March 2024 (Approx) This exquisite home is a compelling investment opportunity! It is excellent for permanent living or as a holiday home for a family