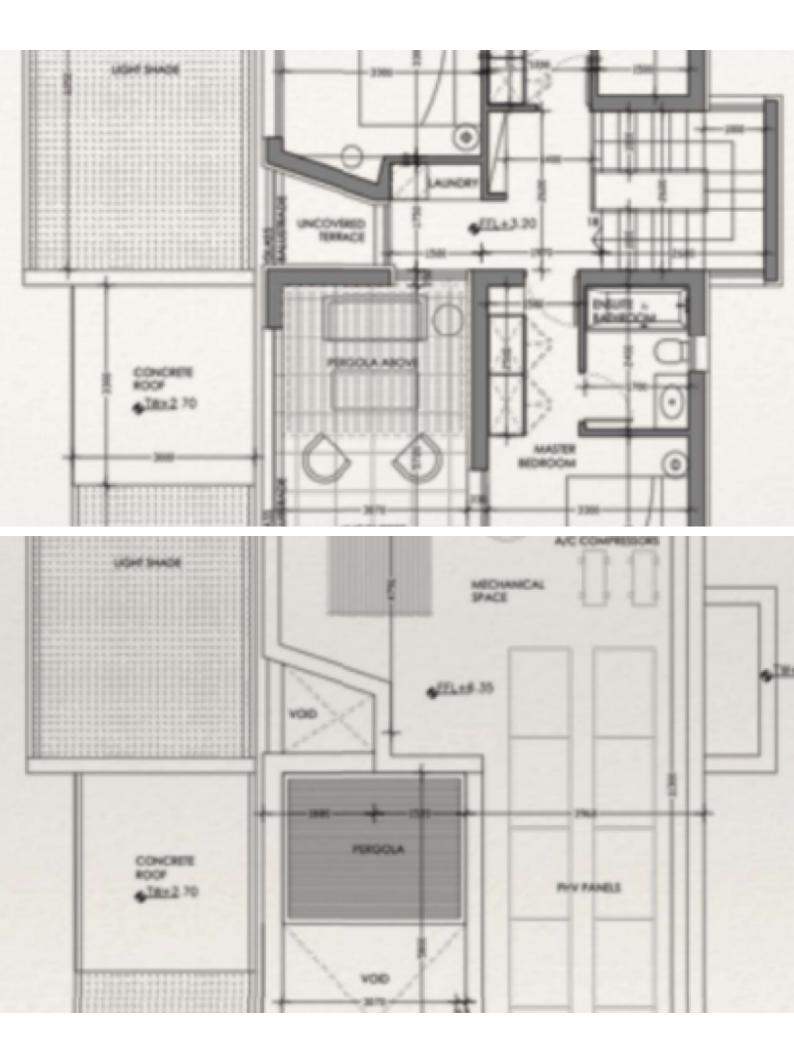

## **Key Facts**

- 3 Beds
- 3 Baths
- 162 m<sup>2</sup> Covered Area
- 303 m<sup>2</sup> Land Size
- 35 m<sup>2</sup> Covered Verandas
- Uncovered verandas: 75m<sup>2</sup>
- New Build
- Title Deed: Available

Roof garden with sea views!

3 Bedrooms, one on the ground floor

3 Bathrooms

2 En-suites + 1 Family Bathroom

162m2 of Net Indoor area

35m2 of Covered Verandas

30m2 of Uncovered Verandas

45m2 of Roof Garden area

- 303m2 of Plot size
- Covered Parking
- Storeroom
- Laundry Room
- Fitted Kitchen
- Fitted Wardrobes
- Spacious open plan
- 2 of the bedrooms have access to private verandas

Provisions for VRV A/C Pressurized water system Video entrance system High-quality materials and finishes Modern Concept Landscaped Garden Irrigation System BBQ Area Outdoor Shower Provision for electric parking gates Delivery Time: March 2024 (Approx) This exquisite home is a compelling investment opportunity! It is excellent for permanent living or as a holiday home for a family