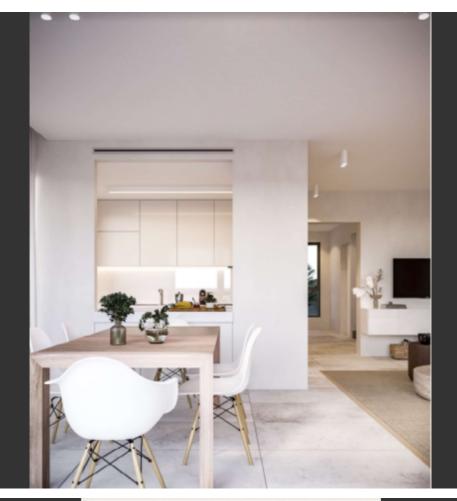

#### **Indoor Features**

- Covered Parking
- Fitted Kitchen
- Guest Toilet
- Master Bed
- Open-plan
- Pressurised Water System
- Provision for Air Conditioning
- Utility Room
- Video entrance system
- Water Heater
- EPC Energy Class: Pending

- 303m2 of Plot size
- Covered Parking
- Storeroom
- Laundry Room
- Fitted Kitchen
- Fitted Wardrobes
- Spacious open plan
- 2 of the bedrooms have access to private verandas

Provisions for VRV A/C Pressurized water system Video entrance system High-quality materials and finishes Modern Concept Landscaped Garden Irrigation System BBQ Area Outdoor Shower Provision for electric parking gates Delivery Time: March 2024 (Approx) This exquisite home is a compelling investment opportunity! It is excellent for permanent living or as a holiday home for a family