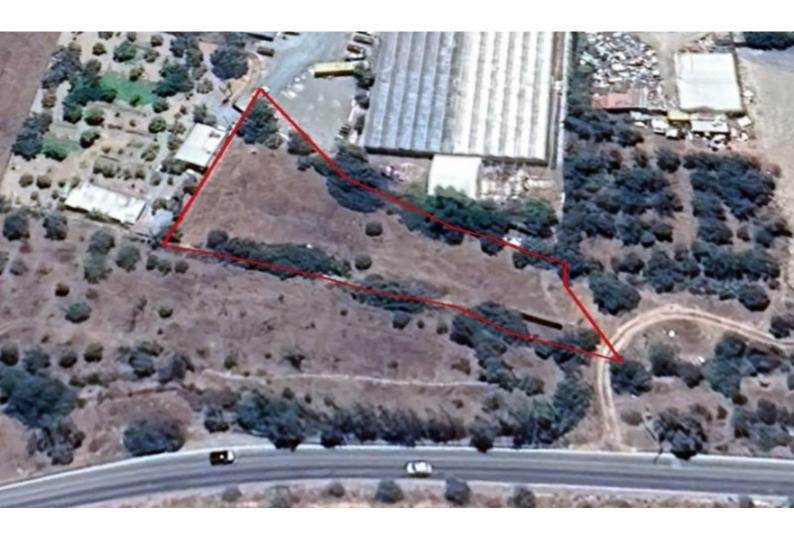

# Description

Large Residential Land Parcel For Sale in Germasogeia, Limassol Located in a peaceful and attractive environment It enjoys easy access to the community center and many amenities 2,011m2 of Land area Access to a registered road via the right of way

Access to a registered road via the right of way All development infrastructures are in place This land is suitable for residential development!

Contact us for full information and for a private viewing