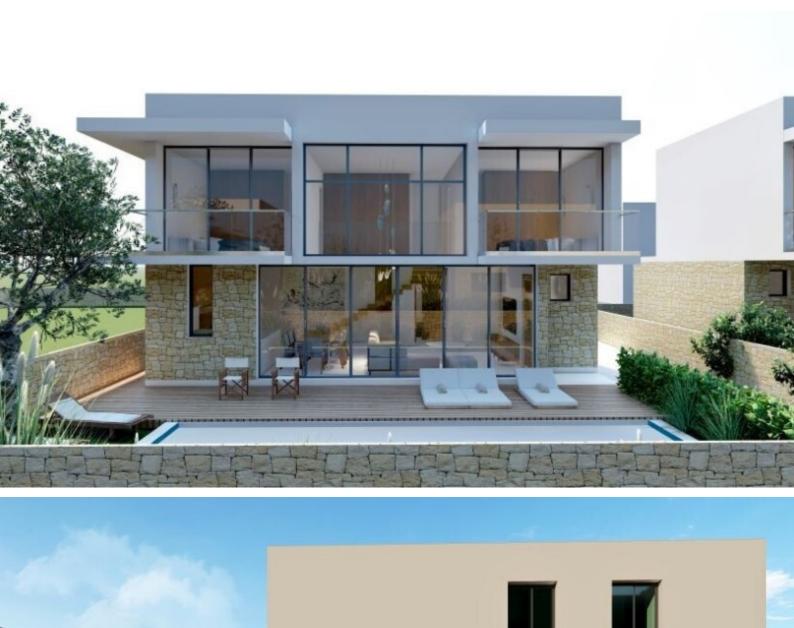

### **Description**

Brand New Exquisite 3 Bedroom Detached Villa For Sale in Chloraka Seaside, Paphos with Swimming Pool!

Located in one of the most prestigious and peaceful coastal areas in Paphos A plethora of amenities are within walking distance, including the beach! In addition, it boasts quick access to the Kissonerga-Kato Paphos connecting road! Infinity Swimming Pool!

3 Bedrooms, one on the ground floor

3 En-suites + 1 Guest W/C

135m2 of Net Indoor area

23m2 of Covered Verandas

17m2 of Unocvered Verandas

300m2 of Plot size

Covered Parking

Storeroom

Laundry Area

Provisions for A/C

**Underfloor Heating** 

Pressurized water system

2 of the bedrooms have access to a separate veranda each

Fitted kitchen with breakfast bar

Floor-ceiling fitted wardrobes

Modern Design

Spacious open plan
High-quality materials and finishes
Landscaped Garden
Automatic irrigation system
Outdoor Shower
Provisions for electric parking gates
This sensational home is a captivating investment opportunity!
It is excellent for permanent living or as a holiday home for a family