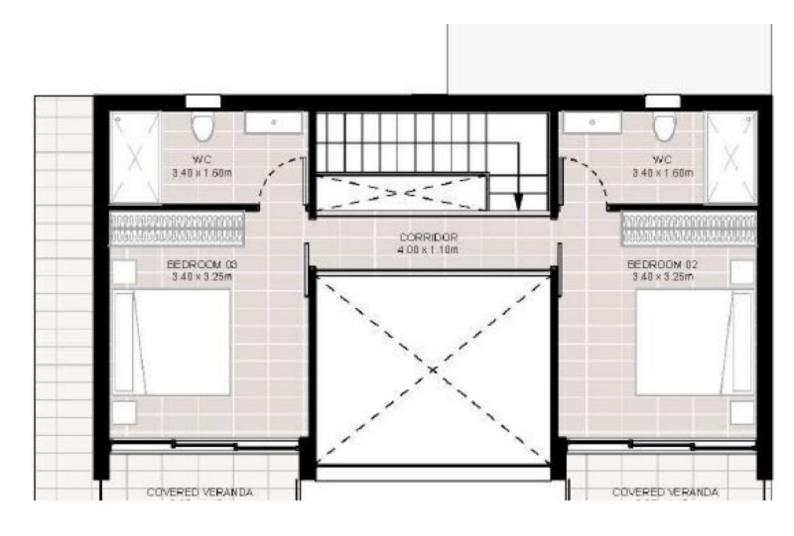

## **Key Facts**

- 3 Beds
- 3 Baths
- 135 m<sup>2</sup> Covered Area
- 300 m<sup>2</sup> Land Size
- 23 m<sup>2</sup> Covered Verandas
- Uncovered verandas: 17m<sup>2</sup>
- New Build
- Title Deed: Available

3 Bedrooms, one on the ground floor

3 En-suites + 1 Guest W/C

135m2 of Net Indoor area

23m2 of Covered Verandas

17m2 of Unocvered Verandas

300m2 of Plot size

Covered Parking

Storeroom

Laundry Area

Provisions for A/C

**Underfloor Heating** 

Pressurized water system

2 of the bedrooms have access to a separate veranda each

Fitted kitchen with breakfast bar

Floor-ceiling fitted wardrobes

Modern Design