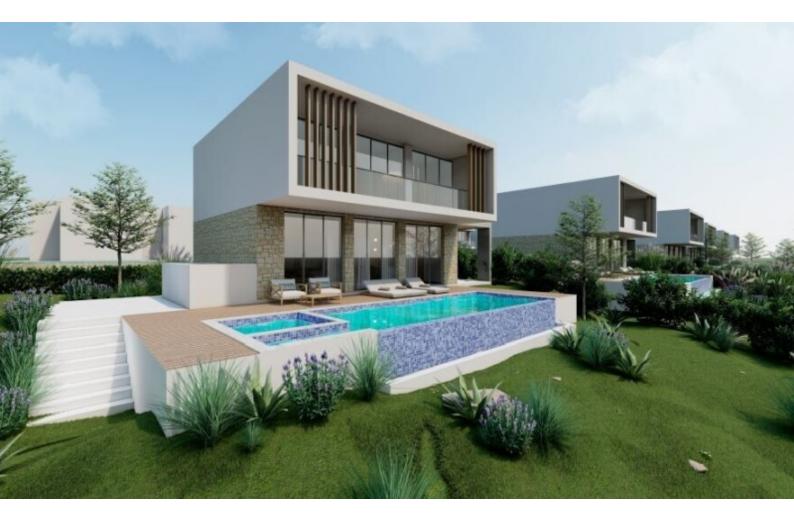

### **Description**

Brand New Exquisite 3 Bedroom Detached Villa For Sale in Chloraka Seaside, Paphos with Swimming Pool!

Located in one of the most prestigious and peaceful coastal areas in Paphos A plethora of amenities are within walking distance, including the beach! In addition, it boasts quick access to the Kissonerga-Kato Paphos connecting road! Infinity Swimming Pool!

3 Bedrooms, one on the ground floor

3 En-suites + 1 Guest W/C

135m2 of Net Indoor area

23m2 of Covered Verandas

17m2 of Unocvered Verandas

300m2 of Plot size

Covered Parking

Storeroom

#### **Outdoor Features**

- Barbecue area
- Irrigation System
- Landscape Garden
- Outdoor Shower
- Private pool
- Solar System