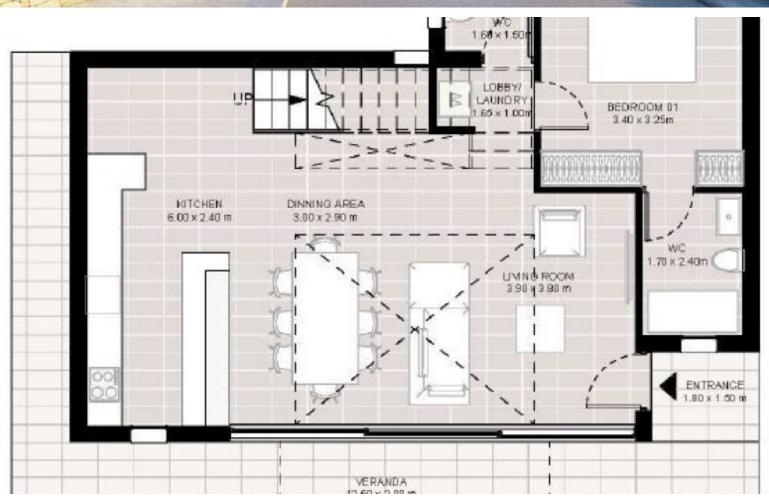

## **Key Facts**

- 3 Beds
- 3 Baths
- 135 m<sup>2</sup> Covered Area
- 300 m<sup>2</sup> Land Size
- 23 m<sup>2</sup> Covered Verandas
- Uncovered verandas: 17m<sup>2</sup>
- New Build
- Title Deed: Available

3 Bedrooms, one on the ground floor

3 En-suites + 1 Guest W/C

135m2 of Net Indoor area

23m2 of Covered Verandas

17m2 of Unocvered Verandas

300m2 of Plot size

Covered Parking

Storeroom

Laundry Area

Provisions for A/C

**Underfloor Heating** 

Pressurized water system

2 of the bedrooms have access to a separate veranda each

Fitted kitchen with breakfast bar

Floor-ceiling fitted wardrobes

Modern Design