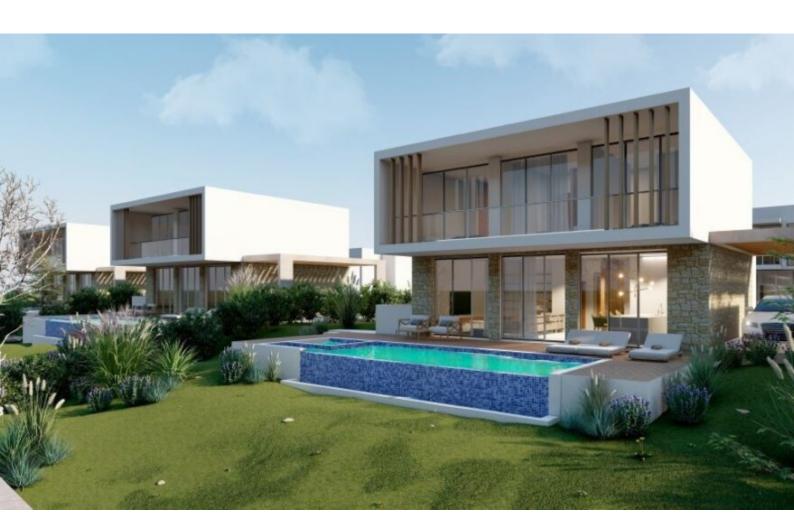

### **Description**

Brand New Exquisite 3 Bedroom Detached Villa For Sale in Chloraka Seaside, Paphos with Swimming Pool!

Located in one of the most prestigious and peaceful coastal areas in Paphos A plethora of amenities are within walking distance, including the beach! In addition, it boasts quick access to the Kissonerga-Kato Paphos connecting road! Infinity Swimming Pool!

3 Bedrooms, one on the ground floor

3 En-suites + 1 Guest W/C

135m2 of Net Indoor area

23m2 of Covered Verandas

17m2 of Unocvered Verandas

300m2 of Plot size

Covered Parking

Storeroom

#### **Outdoor Features**

- Barbecue area
- Irrigation System
- Landscape Garden
- Outdoor Shower
- Private pool
- Solar System