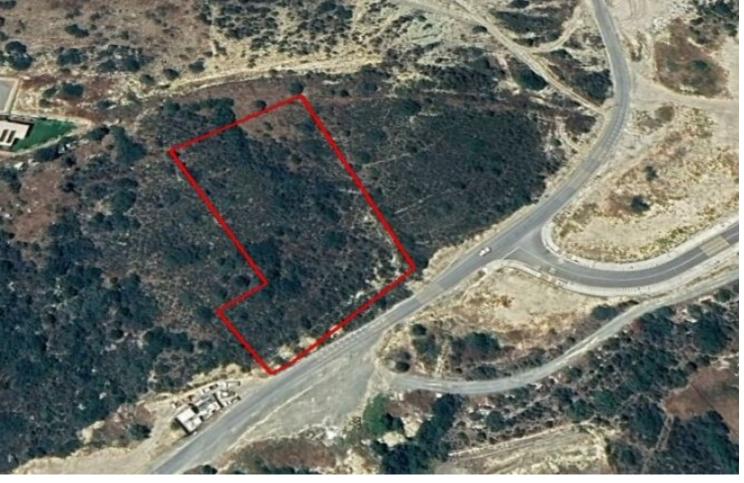

### **Key Facts**

• Residential Land

• 5,342 m<sup>2</sup> Land Size

• 30% Building Density

• Site Coverage: 20%

• Floors: 2

• Height: 10m

• Title Deed: Available

5,342m2 of Land area
Around 65m of Road Frontage
Highly inclined surface
30% of Building Density
20% of Site Coverage
Up to 2 floors and a height of 10m
Access to a registered road
All development infrastructures are in place
This land parcel is excellent for developing luxury villas!