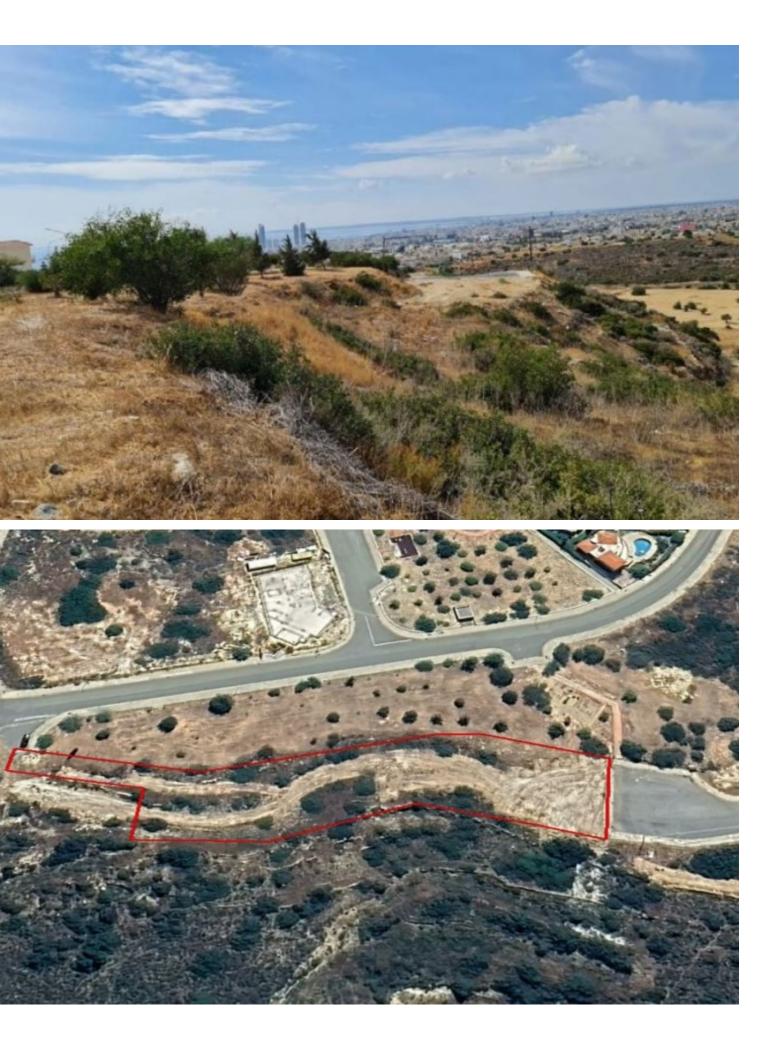

## Description

Large Residential Land Parcel For Sale in Paniotis, Germasogeia, Limassol with Sea Views! Located in one of the most prestigious and picturesque areas in Limassol Just a short distance from private schools and many amenities Panoramic views of the sea and city! Cul-de-sac! 3,106m2 of Land area Around 34m of Road Frontage 60% of Building Density 35% of Site Coverage Up to 2 floors and a height of 10m Access to a registered road from 2 sides All development infrastructures are in place This land parcel is excellent for developing luxury villas!