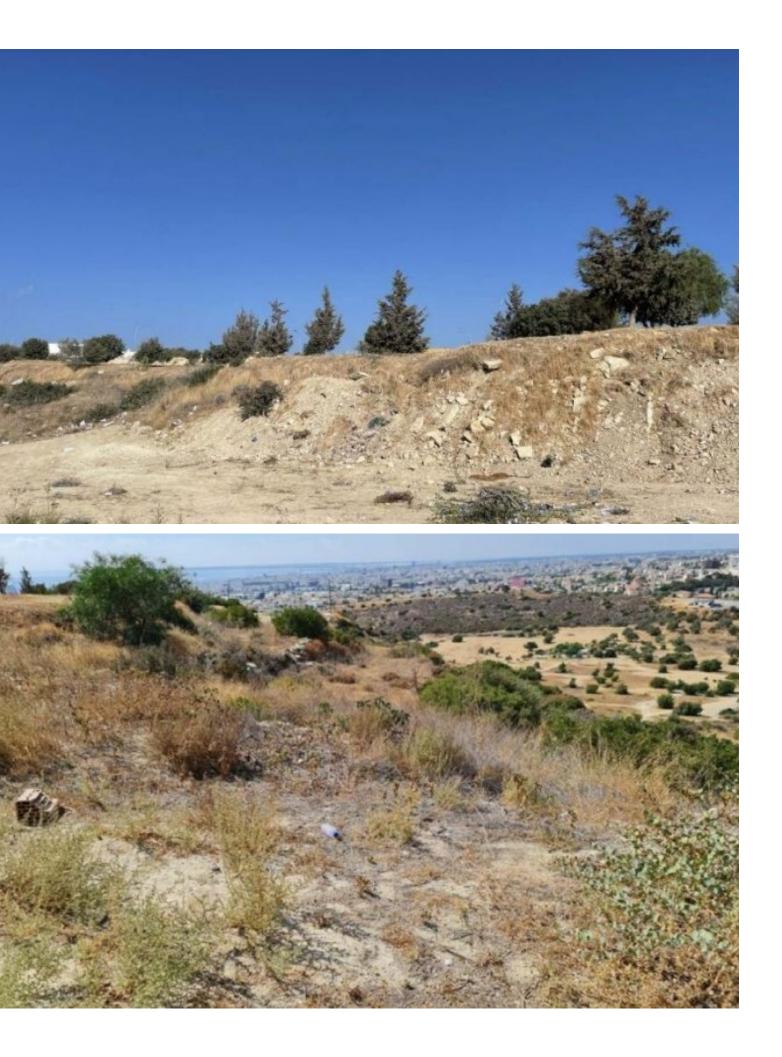

## Description

Large Residential Land Parcel For Sale in Paniotis, Germasogeia, Limassol with Sea Views! Located in one of the most prestigious and picturesque areas in Limassol Just a short distance from private schools and many amenities Panoramic views of the sea and city! Cul-de-sac! 3,106m2 of Land area Around 34m of Road Frontage 60% of Building Density 35% of Site Coverage Up to 2 floors and a height of 10m Access to a registered road from 2 sides All development infrastructures are in place This land parcel is excellent for developing luxury villas!