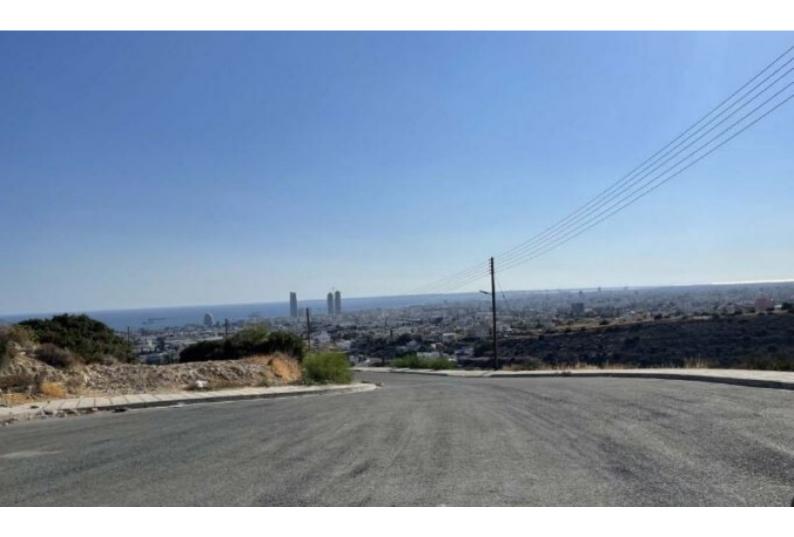

## Description

Large Residential Land Parcel For Sale in Paniotis, Germasogeia, Limassol with Sea Views! Located in one of the most prestigious and picturesque areas in Limassol Just a short distance from private schools and many amenities Panoramic views of the sea and city! Cul-de-sac! 3,106m2 of Land area Around 34m of Road Frontage 60% of Building Density 35% of Site Coverage Up to 2 floors and a height of 10m Access to a registered road from 2 sides All development infrastructures are in place This land parcel is excellent for developing luxury villas!