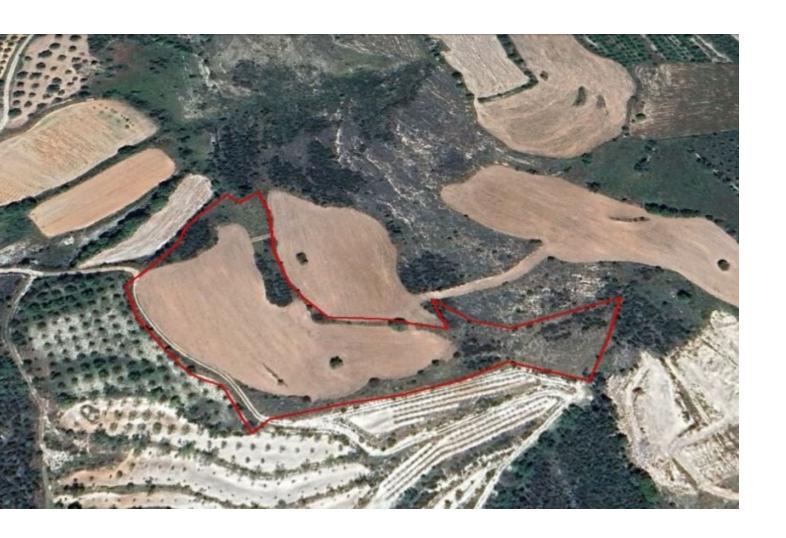

### **Key Facts**

• Agricultural Land

• 14,716 m<sup>2</sup> Land Size

• 10% Building Density

• Site Coverage: 10%

Floors: 2Height: 7m

• Title Deed: Available

ID: 31264

#### **Description**

Huge Agricultural Land Parcel For Sale in Mesa Chorio, Paphos with Sea Views!
Located around 800m from the nearest residential zone
Situated in a peaceful and picturesque environment!
Distant Sea Views!
14,716m2 of Land area
10% of Building Density
10% of Site Coverage
Up to 2 floors and a height of 7m
Many infrastructures are in place
Access to a registered road
This land is excellent for a large winery or other agricultural purposes!
It is also considered an ideal investment opportunity for the future