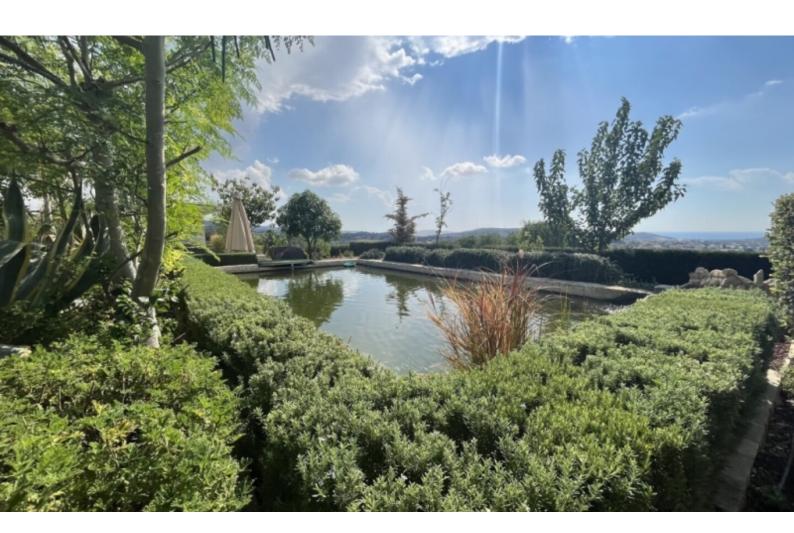

Currently used as an organic garden with 2 large ponds (20 years pesticide-free)

3,353m2 of Land area

30% of Building Density

20% of Site Coverage

Up to 2 floors and a height of 8.3m

Access via a right-of-way

All development infrastructures are in place

These land parcels are suitable for residential development!

It has the potential to develop one house per land parcel

Contact us for full information and a private viewing!