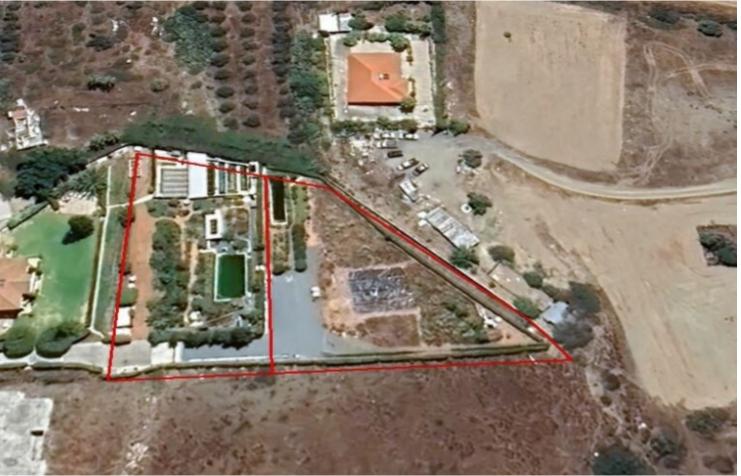

# **Description**

2 Large Adjacent Residential Land Parcels For Sale in Pyrgos, Limassol with Unobstructed View!

Located in a peaceful and attractive environment

Just a short distance from the village center and many amenities!

Currently used as an organic garden with 2 large ponds (20 years pesticide-free)

3,353m2 of Land area

30% of Building Density

20% of Site Coverage

Up to 2 floors and a height of 8.3m

Access via a right-of-way

All development infrastructures are in place

These land parcels are suitable for residential development!

It has the potential to develop one house per land parcel

Contact us for full information and a private viewing!