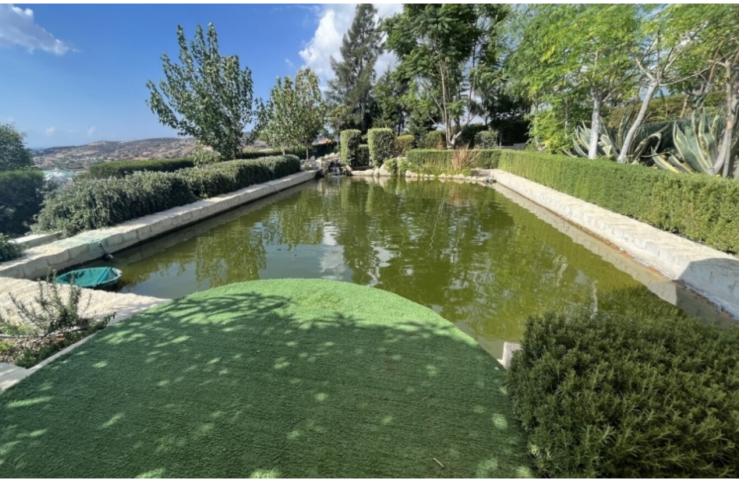

Currently used as an organic garden with 2 large ponds (20 years pesticide-free)

3,353m2 of Land area

30% of Building Density

20% of Site Coverage

Up to 2 floors and a height of 8.3m

Access via a right-of-way

All development infrastructures are in place

These land parcels are suitable for residential development!

It has the potential to develop one house per land parcel

Contact us for full information and a private viewing!