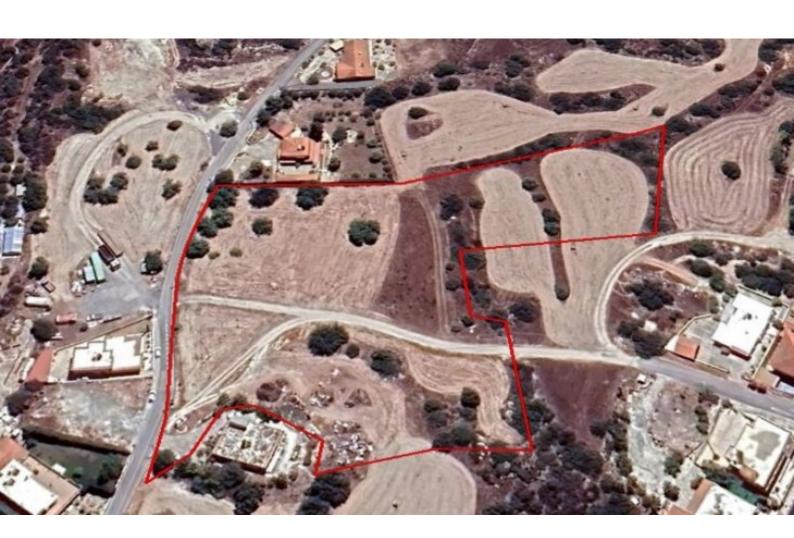

### **Key Facts**

• Residential Land

• 13,310 m<sup>2</sup> Land Size

• 90% Building Density

• Site Coverage: 50%

• Floors: 2

• Height: 8.3m

• Title Deed: Available

#### **Description**

Huge Residential Land Parcel For Sale in Choirokoitia, Larnaca Located in a peaceful village on the outskirts of Larnaca It enjoys easy access to the village center and amenities In addition, the Limassol-Nicosia highway is minutes away! 13,310m2 of Land area Around 120m of Road Frontage 90% of Building Density 50% of Site Coverage Up to 2 floors and a height of 8.3m Access to a registered road All development infrastructures are in place This land is excellent for a large residential development