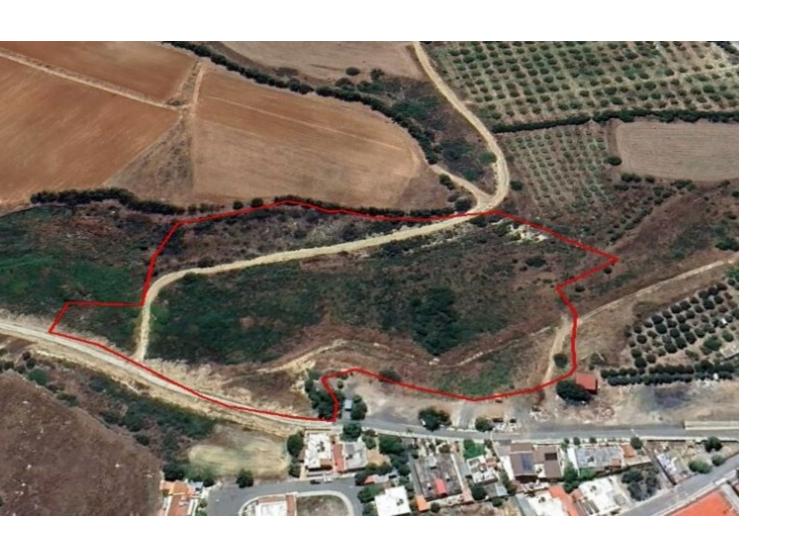

### **Description**

Huge Residential Land Parcel For Sale in Kouklia, Paphos
Located in a peaceful and attractive village
It enjoys easy access to the highway and two of the most reputable golf resorts!
In addition, many amenities can be found within the village center
Distant sea views!
25,753m2 of Land area
Around 150m of Road Frontage
90% of Building Density
50% of Site Coverage
Up to 2 floors and a height of 8.3m
Access to a registered road
All development infrastructures are in place
This land parcel is excellent for developing a large residential project