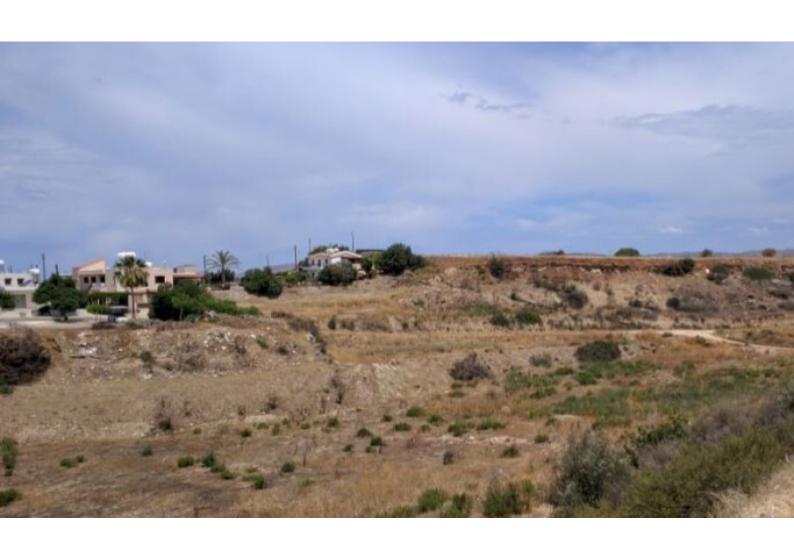

### **Description**

Huge Residential Land Parcel For Sale in Kouklia, Paphos
Located in a peaceful and attractive village
It enjoys easy access to the highway and two of the most reputable golf resorts!
In addition, many amenities can be found within the village center
Distant sea views!
25,753m2 of Land area
Around 150m of Road Frontage
90% of Building Density
50% of Site Coverage
Up to 2 floors and a height of 8.3m
Access to a registered road
All development infrastructures are in place
This land parcel is excellent for developing a large residential project