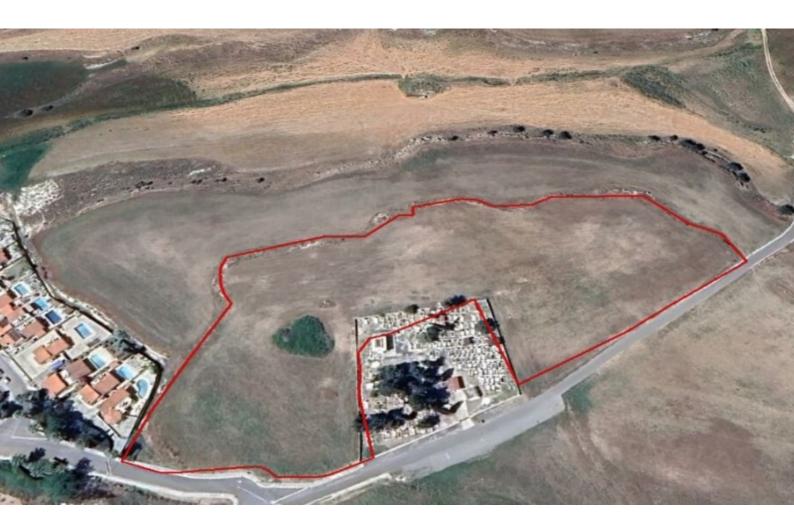

## **Key Facts**

- Residential Land
- 18,456 m<sup>2</sup> Land Size
- 90% Building Density
- Site Coverage: 50%
- Floors: 2
- Height: 8.3m
- Title Deed: Available

## Description

Huge Corner Residential Land Parcel For Sale in Timi, Paphos with Sea View Located in a peaceful environment Just a short distance from the village center and amenities In addition, it has excellent access to the highway and the Airport! 18,456m2 of Land area Around 215m of Road Frontage 90% of Building Density 50% of Site Coverage Up to 2 floors and a height of 8.3m Access to a registered road All development infrastructures are in place This land is excellent for a large residential development