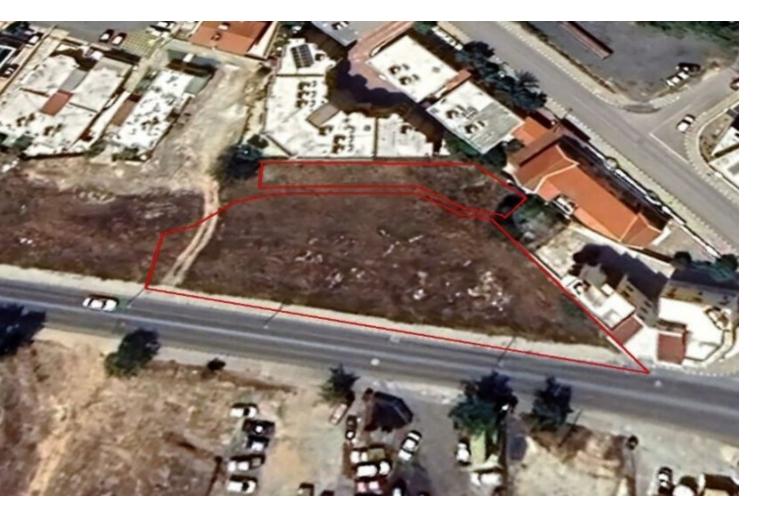

## Description

Residential/Commercial Land Parcel For Sale in Anavargos, Paphos Located just a short distance from the International School of Paphos and many amenities! It boasts quick access to the city center, highway and the commercial road of Mesogi! 1,877m2 of Land area Around 82m of Road Frontage 85% Falls within the Commercial Zone 15% Falls within the Residential Zone 100% of Building Density

50% of Site Coverage

Up to 3 floors and a height of 13.5m

Access to a registered road

All development infrastructures are in place

This land is excellent for developing a 3 story mixed-use building!

Contact us for full information and for a private viewing