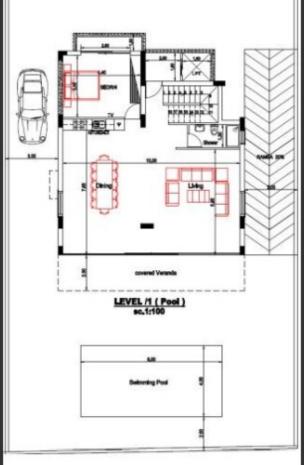

### **Key Facts**

- 4 Beds
- 3 Baths
- 320 m<sup>2</sup> Covered Area
- 435 m<sup>2</sup> Land Size
- 63 m<sup>2</sup> Covered Verandas
- Uncovered verandas: 15m<sup>2</sup>
- New Build
- Title Deed: Available

Cul-de-sac!

**Swimming Pool** 

4 Bedrooms, one on the lower level

3 Bathrooms

1 En-suite + 1 Family Bathroom + 1 Guest W/C with Shower

Additional Guest W/C

320m2 of Net Indoor area

63m2 of Covered Veranda

15m2 of Uncovered Veranda

435m2 of Plot area

Covered Parking

Storeroom

Office

Maids/Guests Room

Secondary living/entertainment area

2 of the bedrooms have access to a veranda with sea views