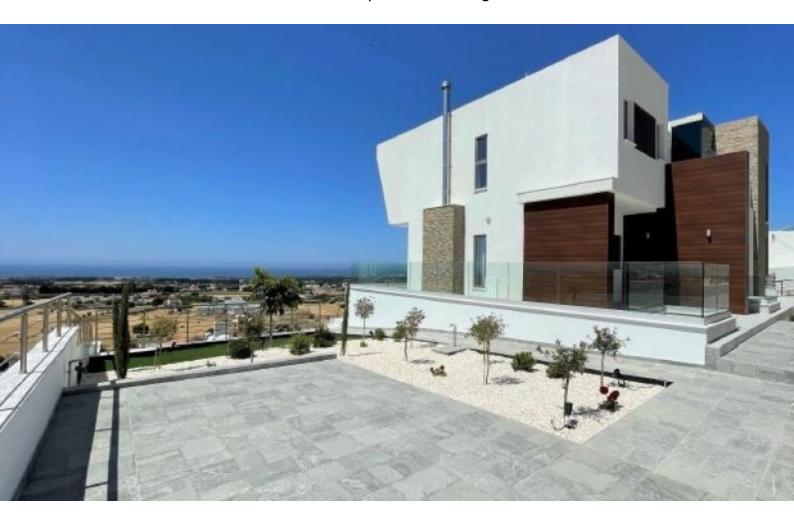

#### **Outdoor Features**

- Barbecue area
- Landscape Garden
- Private pool
- Solar System
- Uncovered Parking

Provisions for A/C

Underfloor Heating
Provision for an elevator
Fitted kitchen with breakfast bar
Fitted Wardrobes
Spacious open plan
High-quality materials and finishes
Modern Concept
BBQ Area
Landscaped Garden