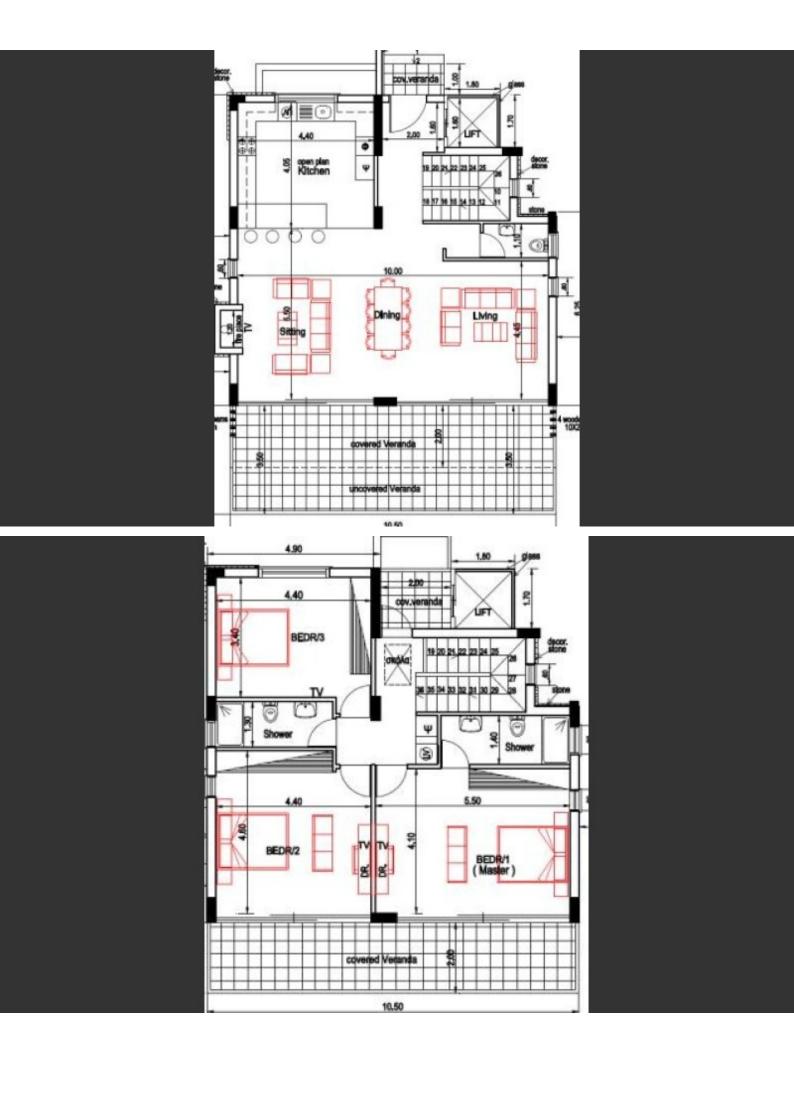

### **Key Facts**

- 4 Beds
- 3 Baths
- 320 m<sup>2</sup> Covered Area
- 435 m<sup>2</sup> Land Size
- 63 m<sup>2</sup> Covered Verandas
- Uncovered verandas: 15m<sup>2</sup>
- New Build
- Title Deed: Available

### **Description**

Brand New Luxury 4 Bedroom Detached Villa For Sale in Geroskipou, Paphos with Unobstructed Sea Views!

Located in the prestigious and peaceful area of Geroskipou

It enjoys excellent access to a plethora of amenities, the city center and the highway! Unobstructed sea views forever!

Cul-de-sac!

**Swimming Pool** 

4 Bedrooms, one on the lower level

3 Bathrooms

1 En-suite + 1 Family Bathroom + 1 Guest W/C with Shower

Additional Guest W/C

320m2 of Net Indoor area

63m2 of Covered Veranda

15m2 of Uncovered Veranda

435m2 of Plot area

Covered Parking

Storeroom

Office

Maids/Guests Room

Secondary living/entertainment area

2 of the bedrooms have access to a veranda with sea views

Provisions for A/C

Underfloor Heating
Provision for an elevator
Fitted kitchen with breakfast bar
Fitted Wardrobes
Spacious open plan
High-quality materials and finishes
Modern Concept
BBQ Area
Landscaped Garden