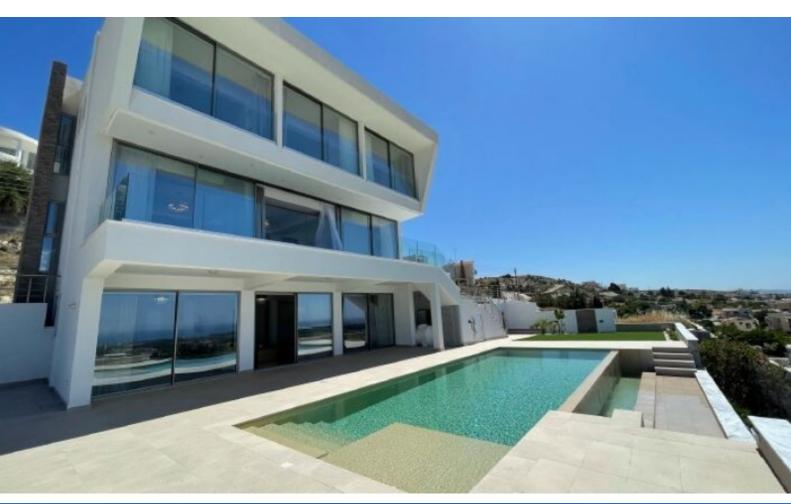

#### **Outdoor Features**

- Barbecue area
- Landscape Garden
- Private pool
- Solar System
- Uncovered Parking

Cul-de-sac!

**Swimming Pool** 

4 Bedrooms, one on the lower level

3 Bathrooms

1 En-suite + 1 Family Bathroom + 1 Guest W/C with Shower

Additional Guest W/C

320m2 of Net Indoor area

63m2 of Covered Veranda