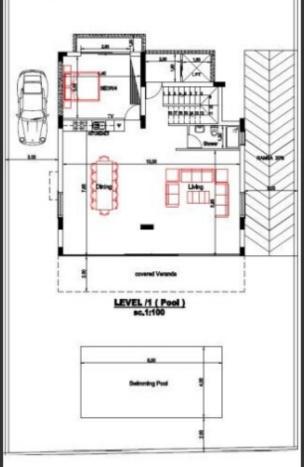

#### **Outdoor Features**

- Barbecue area
- Landscape Garden
- Private pool
- Solar System
- Uncovered Parking

63m2 of Covered Veranda

15m2 of Uncovered Veranda

435m2 of Plot area

Covered Parking

Storeroom

Office

Maids/Guests Room

Secondary living/entertainment area