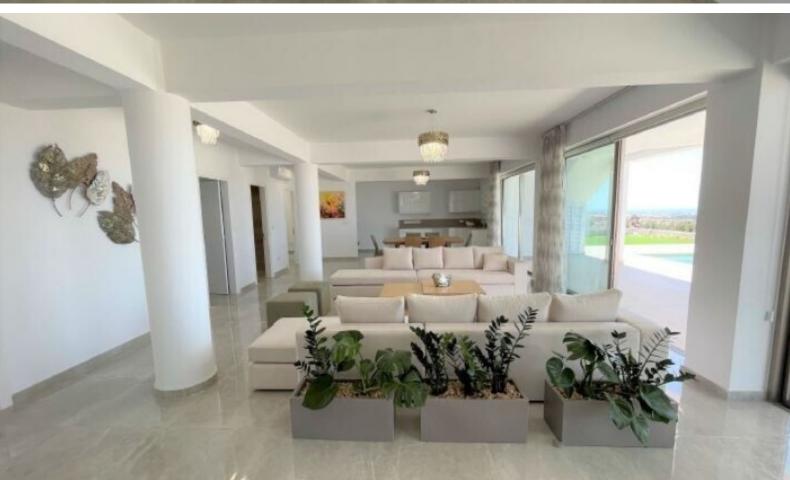

63m2 of Covered Veranda

15m2 of Uncovered Veranda

435m2 of Plot area

Covered Parking

Storeroom

Office

Maids/Guests Room

Secondary living/entertainment area

2 of the bedrooms have access to a veranda with sea views

Provisions for A/C **Underfloor Heating** Provision for an elevator Fitted kitchen with breakfast bar Fitted Wardrobes Spacious open plan High-quality materials and finishes Modern Concept **BBQ** Area

Landscaped Garden

\*Photos are from a completed villa, and used only as an example This outstanding villa is excellent for permanent living for a family

Contact us for full information and for a private viewing!