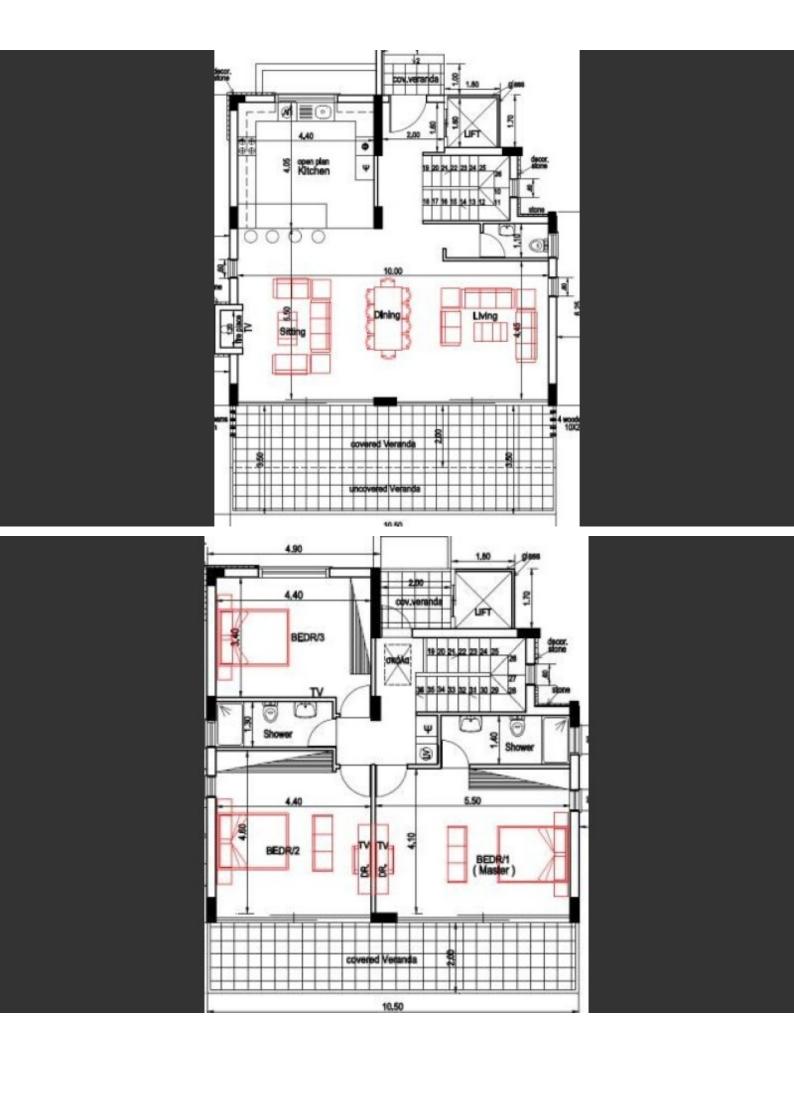

### **Key Facts**

- 4 Beds
- 3 Baths
- 350 m<sup>2</sup> Covered Area
- 435 m<sup>2</sup> Land Size
- 63 m² Covered Verandas
- Uncovered verandas: 15m<sup>2</sup>
- New Build
- Title Deed: Available

ID: 31306

Unobstructed sea views forever!

Cul-de-sac!

Swimming Pool

4 Bedrooms + 1 Maids Studio

3 Bathrooms

1 En-suite + 1 Family Bathroom + 1 Guest W/C with Shower

Additional Guest W/C

350m2 of Net Indoor area

63m2 of Covered Veranda

15m2 of Uncovered Veranda

435m2 of Plot area

Covered Parking

Storeroom

Office

Maids/Guests Room

Secondary living/entertainment area

2 of the bedrooms have access to a veranda with sea views

Provisions for A/C **Underfloor Heating** Provision for an elevator Fitted kitchen with breakfast bar Fitted Wardrobes Spacious open plan High-quality materials and finishes Modern Concept **BBQ** Area