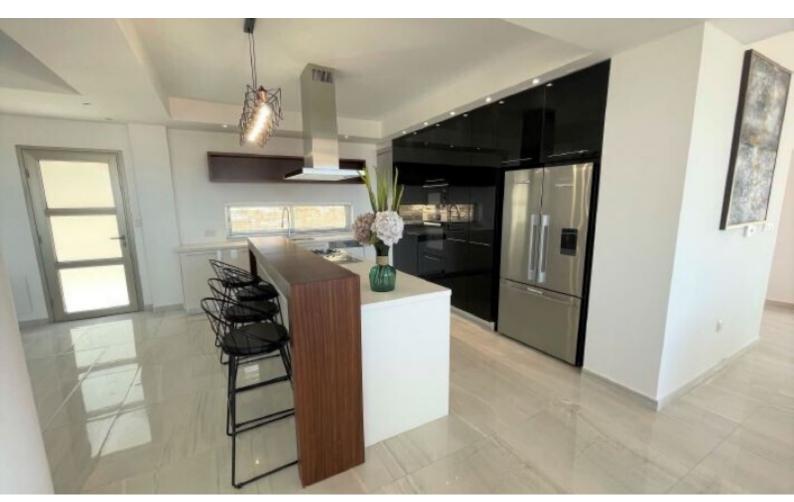

### **Indoor Features**

- Covered Parking
- Fitted Kitchen
- Guest Toilet
- Master Bed
- Open-plan
- Pet Friendly
- Playroom
- Provision for Air Conditioning
- Under Floor Heating
- Utility Room
- Water Heater
- EPC Energy Class: Pending

2 of the bedrooms have access to a veranda with sea views

Provisions for A/C **Underfloor Heating** Provision for an elevator Fitted kitchen with breakfast bar Fitted Wardrobes Spacious open plan High-quality materials and finishes Modern Concept **BBQ** Area