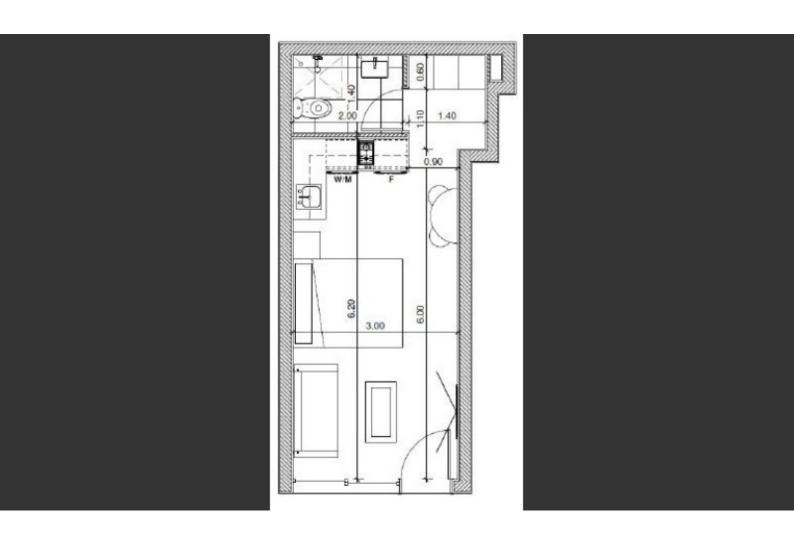

Unobstructed sea views forever!

Cul-de-sac!

Swimming Pool

4 Bedrooms + 1 Maids Studio

3 Bathrooms

1 En-suite + 1 Family Bathroom + 1 Guest W/C with Shower

Additional Guest W/C

350m2 of Net Indoor area

63m2 of Covered Veranda

15m2 of Uncovered Veranda

435m2 of Plot area

Covered Parking

Storeroom

Office

Maids/Guests Room

Secondary living/entertainment area