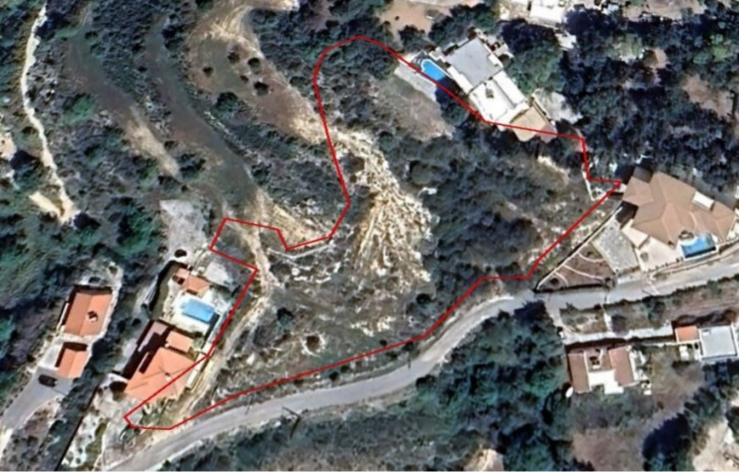

### **Key Facts**

• Residential Land

• 6,300 m<sup>2</sup> Land Size

• 40% Building Density

• Site Coverage: 25%

• Floors: 2

• Height: 8.3m

• Title Deed: Available

Sea Views!

6,300m2 of Land area
Around 105m of Road Frontage
40% of Building Density
25% of Site Coverage
Up to 2 floors and a height of 8.3m
Moderately inclined surface
Access to a registered road
All development infrastructures are in place
This land parcel is excellent for residential development
It is suitable for building your luxury family home!