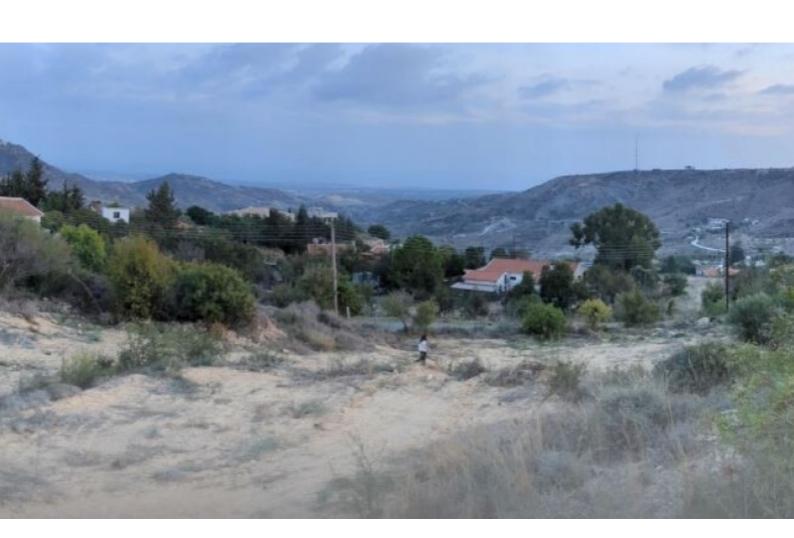

#### **Description**

Large Residential Land Parcel For Sale in Armou, Paphos with Sea Views!

Located within a peaceful and attractive environment

It enjoys easy access to the entrance of the city center and the highway

Sea Views!

6,300m2 of Land area
Around 105m of Road Frontage
40% of Building Density
25% of Site Coverage
Up to 2 floors and a height of 8.3m
Moderately inclined surface
Access to a registered road
All development infrastructures are in place
This land parcel is excellent for residential development
It is suitable for building your luxury family home!