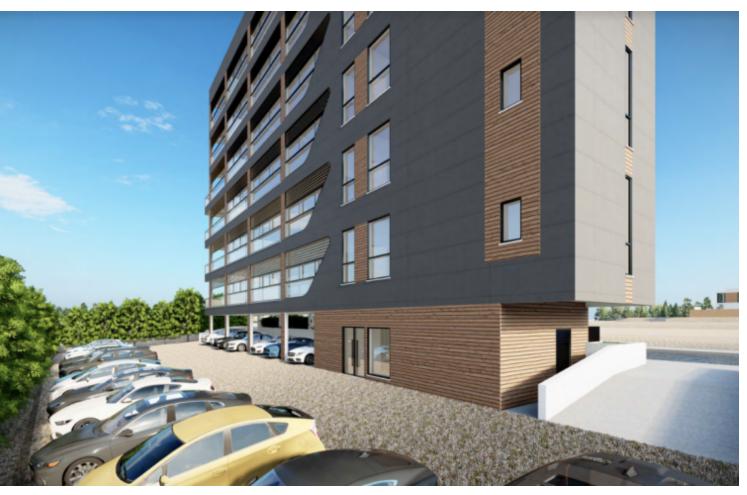

# Description

Residential Plot For Sale in Columbia, Agios Athanasios, Limassol! \*In process - under examination from planning permit authorities for acceptance of commercial development! Located in an attractive environment It boasts excellent access to the highway and a plethora of amenities! Cul-de-sac! Contains plans to develop a multi-story office building! 896m2 of Plot size Around 45m of Road Frontage 100% of Building Density 50% of Site Coverage Up to 3 floors and a height of 13.5m Access to a registered road All development infrastructures are in place This fantastic plot is excellent for a large development!