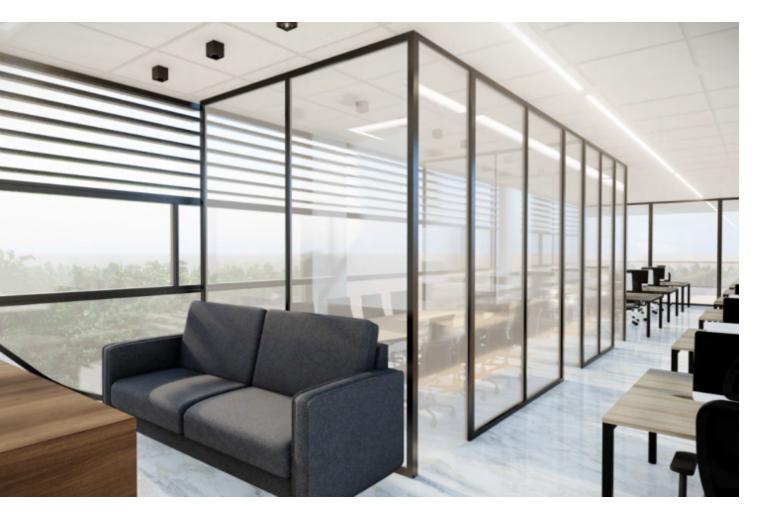

# Description

Residential Plot For Sale in Columbia, Agios Athanasios, Limassol! \*In process - under examination from planning permit authorities for acceptance of commercial development! Located in an attractive environment It boasts excellent access to the highway and a plethora of amenities! Cul-de-sac! Contains plans to develop a multi-story office building! 896m2 of Plot size Around 45m of Road Frontage 100% of Building Density 50% of Site Coverage Up to 3 floors and a height of 13.5m Access to a registered road All development infrastructures are in place This fantastic plot is excellent for a large development!