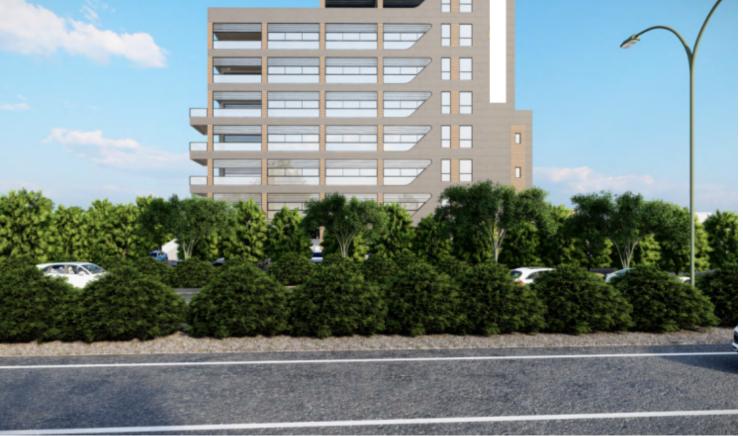

# Description

Residential Plot For Sale in Columbia, Agios Athanasios, Limassol! \*In process - under examination from planning permit authorities for acceptance of commercial development! Located in an attractive environment It boasts excellent access to the highway and a plethora of amenities! Cul-de-sac! Contains plans to develop a multi-story office building! 896m2 of Plot size Around 45m of Road Frontage 100% of Building Density 50% of Site Coverage Up to 3 floors and a height of 13.5m Access to a registered road All development infrastructures are in place This fantastic plot is excellent for a large development!