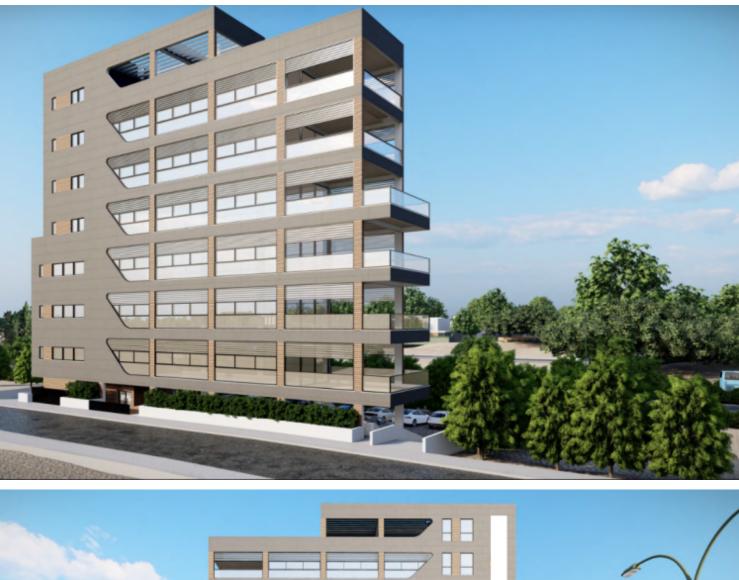

# Description

Residential Plot For Sale in Columbia, Agios Athanasios, Limassol! \*In process - under examination from planning permit authorities for acceptance of commercial development! Located in an attractive environment It boasts excellent access to the highway and a plethora of amenities! Cul-de-sac! Contains plans to develop a multi-story office building! 896m2 of Plot size Around 45m of Road Frontage 100% of Building Density 50% of Site Coverage Up to 3 floors and a height of 13.5m Access to a registered road All development infrastructures are in place This fantastic plot is excellent for a large development!