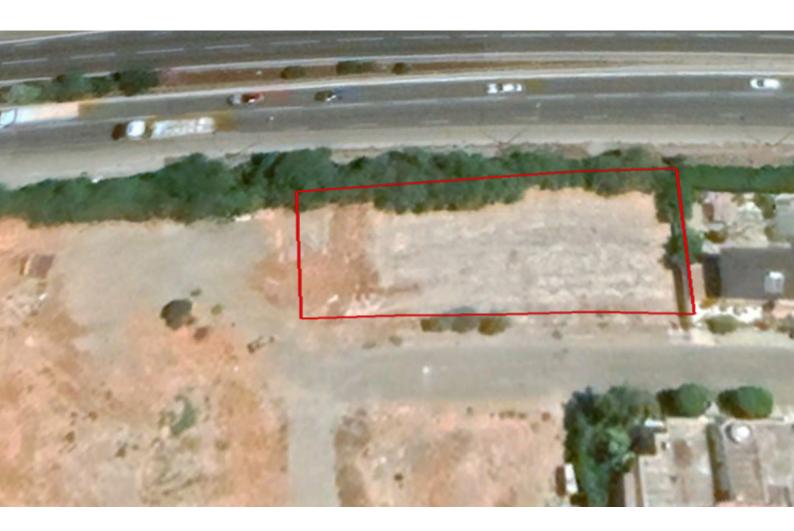

# Key Facts

- Commercial Land
- 896 m<sup>2</sup> Land Size
- 100% Building Density
- Site Coverage: 50%
- Floors: 3
- Height: 13.5m
- Title Deed: Available

# Description

Residential Plot For Sale in Columbia, Agios Athanasios, Limassol! \*In process - under examination from planning permit authorities for acceptance of commercial development! Located in an attractive environment It boasts excellent access to the highway and a plethora of amenities! Cul-de-sac! Contains plans to develop a multi-story office building! 896m2 of Plot size Around 45m of Road Frontage 100% of Building Density 50% of Site Coverage Up to 3 floors and a height of 13.5m Access to a registered road All development infrastructures are in place This fantastic plot is excellent for a large development!