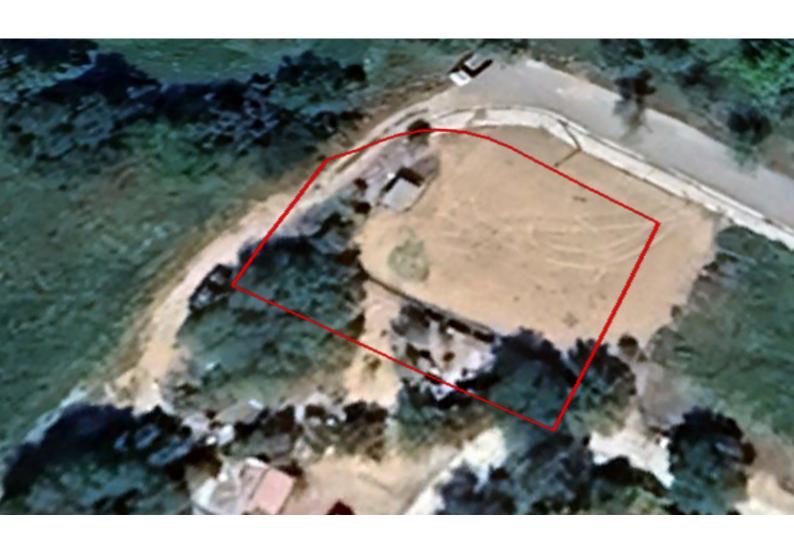

# **Residential Land 750 SQM For Sale**

#### **Description**

Corner Residential Plot For Sale in Polemi, Paphos with NO VAT! Situated in a nice area of Polemi

750m2 of Plot Size

The 90% of the Zone falls under the Residential Zone of H3 which offers: