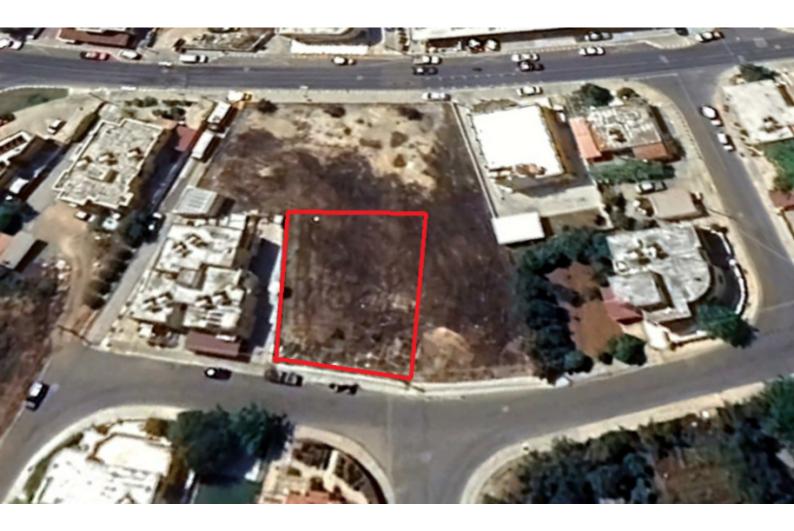

## Description

Residential Plot For Sale in Chloraka, Paphos Located in a convenient area with many amenities within walking distance! A peaceful family-friendly neighborhood Cul-de-sac! 535m2 of Plot size Around 25m of Road Frontage 90% of Building Density 50% of Site Coverage Up to 2 floors and a height of 10m Access to a registered road All development infrastructures are in place This plot is excellent for residential development Contact us for full information and for a private viewing!