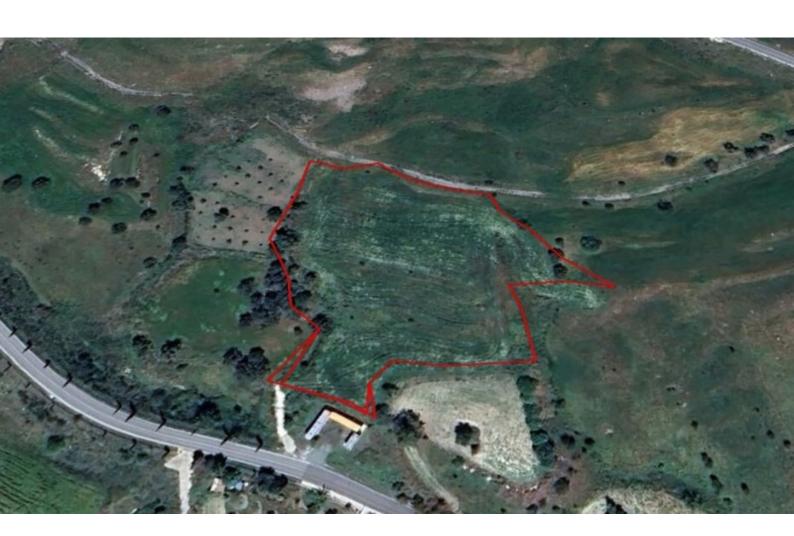

### **Key Facts**

• Agricultural Land

• 9,700 m<sup>2</sup> Land Size

• 10% Building Density

• Site Coverage: 10%

• Floors: 2

• Height: 8.3m

• Title Deed: Available

#### **Description**

Large Agricultural Land Parcel For Sale in Agios Dimitrianos, Paphos
Located in a peaceful and attractive environment
It has easy access to the Agios Dimitrianos - Stroumbi connecting road!
9,700m2 of Land area
Around 85m of Road Frontage
10% of Building Density
10% of Site Coverage
Up to 2 floors and a height of 8.3m
Access to a registered road
All development infrastructures are in place
This land is suitable for agricultural purposes!