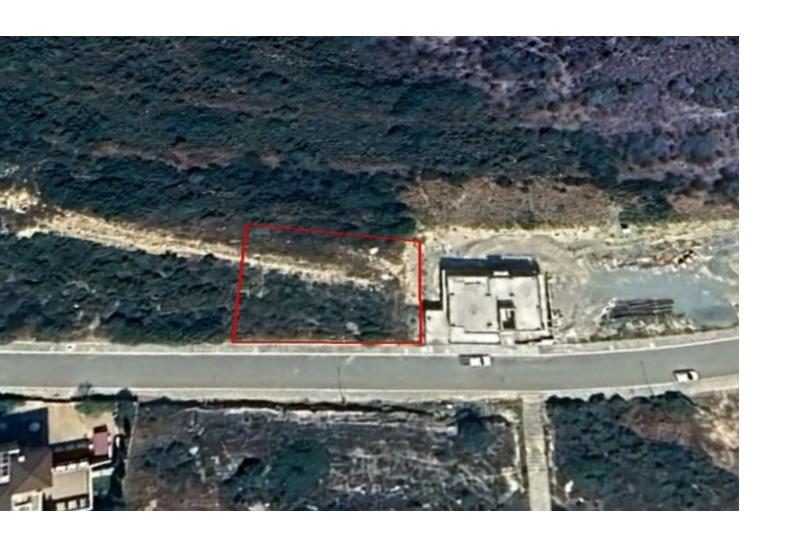

#### **Description**

Residential Plot For Sale in Kefalokremmos, Germasogeia, Limassol Located in a peaceful and attractive environment It enjoys easy access to many amenities!
Cul-de-sac!
707m2 of Plot area
Around 32m of Road Frontage
40% of Building Density
25% of Site Coverage
Up to 2 floors and a height of 10m
Access to a registered road
All development infrastructures are in place
This plot is ideal for residential development!