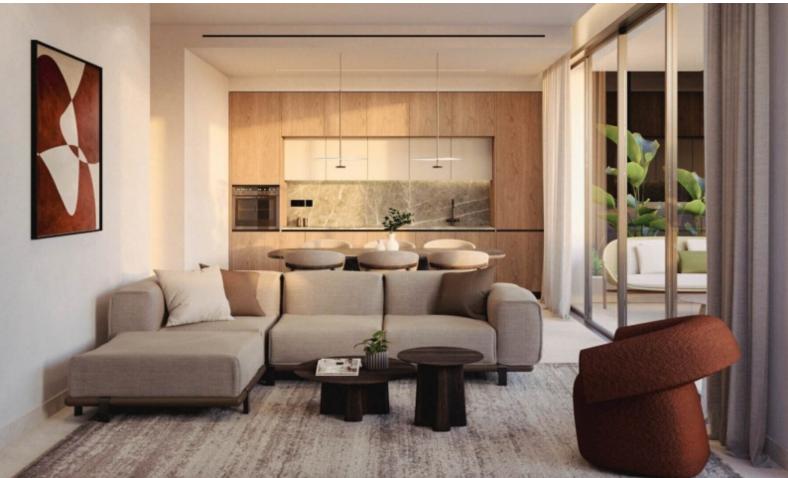

### **Description**

Brand New Spacious 2 Bedroom Apartment For Sale in Petrou & Pavlou, Limassol City Centre

Central location, in a peaceful neighborhood yet within walking distance of many amenities

It boasts quick and easy access to the city center and neighboring communities!

2nd Floor

2 Bedrooms

2 Bathrooms

1 En-suite + 1 Family Bathroom

83m2 of Net Indoor area

18m2 of Covered Veranda

Covered Parking

Storeroom

Photovoltaic System

VRV A/C

Video entrance system

Fitted Kitchen

Fitted Wardrobes

**BBQ** Area

Elevator

Automatic parking gates