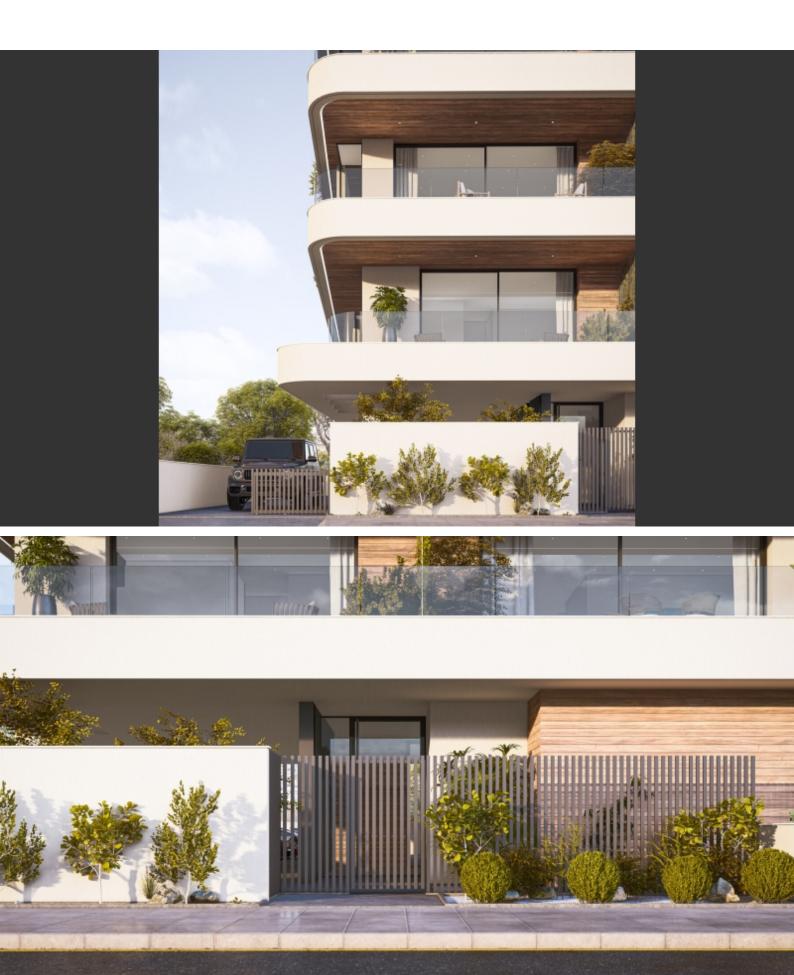

2nd Floor

2 Bedrooms

2 Bathrooms

1 En-suite + 1 Family Bathroom

83m2 of Net Indoor area

18m2 of Covered Veranda

Covered Parking

Storeroom

Photovoltaic System

VRV A/C

Video entrance system

Fitted Kitchen

Fitted Wardrobes

**BBQ** Area

Elevator

Automatic parking gates