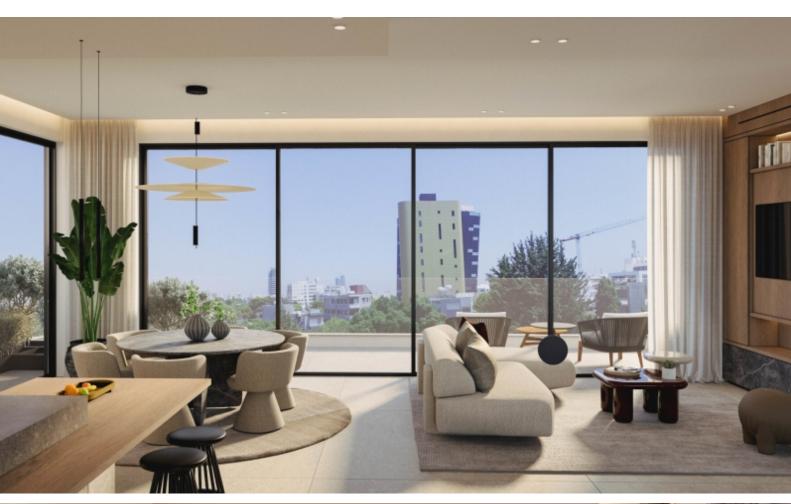

#### **Indoor Features**

- Air Conditioning
- Covered Parking
- Elevator
- Fitted Kitchen
- Guest Toilet
- Master Bed
- Open-plan
- Utility Room
- Video entrance system
- Water Heater
- EPC Energy Class: Pending

2nd Floor

2 Bedrooms

2 Bathrooms

1 En-suite + 1 Family Bathroom

83m2 of Net Indoor area

18m2 of Covered Veranda

Covered Parking

Storeroom