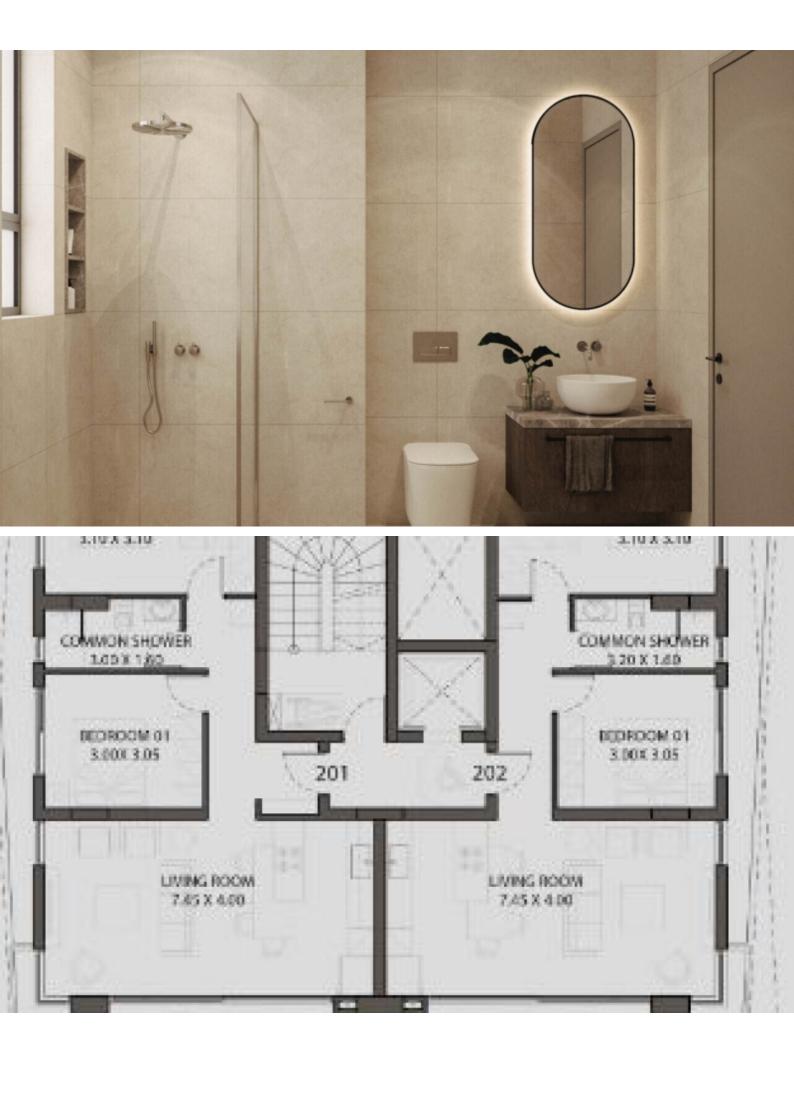

## **Key Facts**

- 2 Beds
- 2 Baths
- 83 m<sup>2</sup> Covered Area
- 18 m² Covered Verandas
- New Build
- Title Deed: Available

ID: 31474

2nd Floor

2 Bedrooms

2 Bathrooms

1 En-suite + 1 Family Bathroom

83m2 of Net Indoor area

18m2 of Covered Veranda

Covered Parking

Storeroom