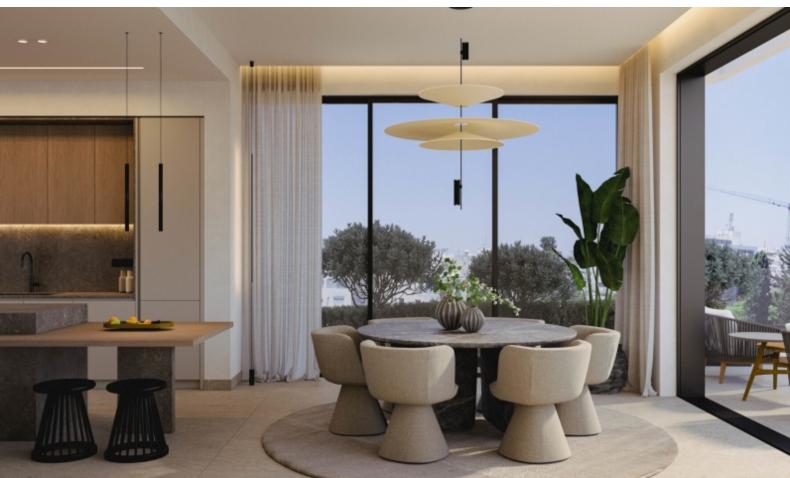

### **Description**

Brand New Spacious 2 Bedroom Apartment For Sale in Petrou & Pavlou, Limassol City Centre

Central location, in a peaceful neighborhood yet within walking distance of many amenities

It boasts quick and easy access to the city center and neighboring communities!

2nd Floor

2 Bedrooms

2 Bathrooms

1 En-suite + 1 Family Bathroom

83m2 of Net Indoor area

18m2 of Covered Veranda

Covered Parking

Storeroom

Photovoltaic System

VRV A/C

Video entrance system

Fitted Kitchen

Fitted Wardrobes

**BBQ** Area

Elevator

Automatic parking gates