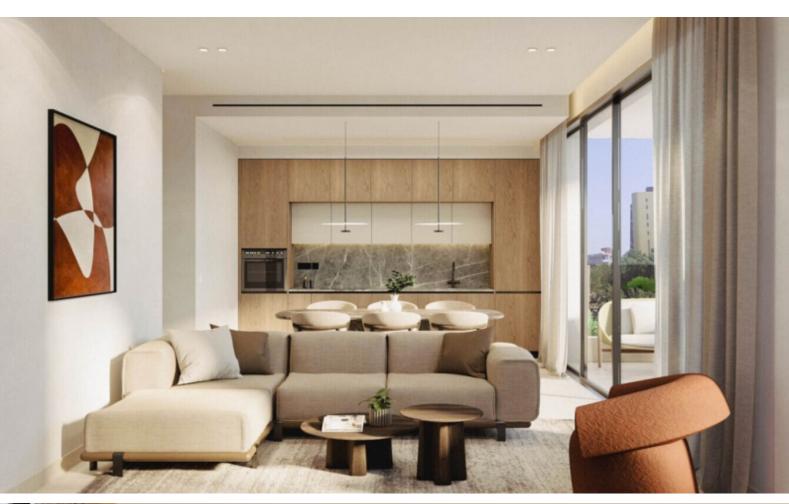

### **Description**

Brand New Spacious 2 Bedroom Apartment For Sale in Petrou & Pavlou, Limassol City Centre

Central location, in a peaceful neighborhood yet within walking distance of many amenities

It boasts quick and easy access to the city center and neighboring communities!

2nd Floor

2 Bedrooms

2 Bathrooms

1 En-suite + 1 Family Bathroom

83m2 of Net Indoor area

18m2 of Covered Veranda

Covered Parking

Storeroom

Photovoltaic System

VRV A/C

Video entrance system

Fitted Kitchen

Fitted Wardrobes

**BBQ** Area

Elevator

Automatic parking gates