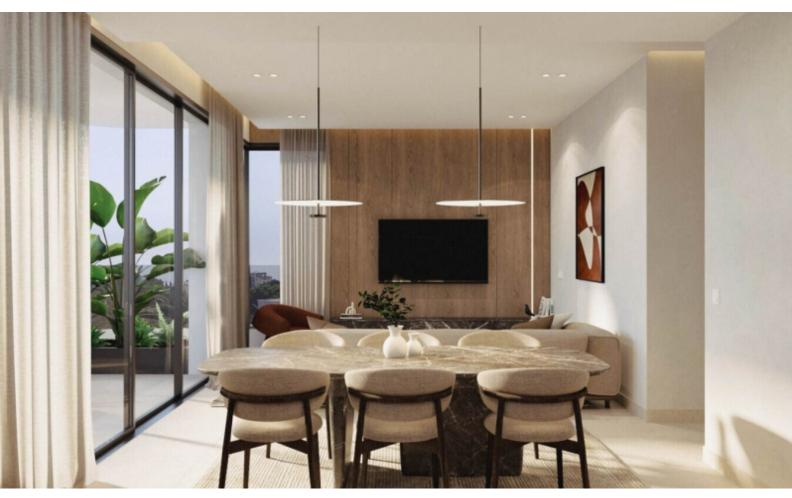

### **Description**

Brand New Spacious 2 Bedroom Apartment For Sale in Petrou & Pavlou, Limassol City Centre

Central location, in a peaceful neighborhood yet within walking distance of many amenities

It boasts quick and easy access to the city center and neighboring communities!

2nd Floor

2 Bedrooms

2 Bathrooms

1 En-suite + 1 Family Bathroom

83m2 of Net Indoor area

18m2 of Covered Veranda

Covered Parking

Storeroom

Photovoltaic System

VRV A/C

Video entrance system

Fitted Kitchen

Fitted Wardrobes

**BBQ** Area

Elevator

Automatic parking gates