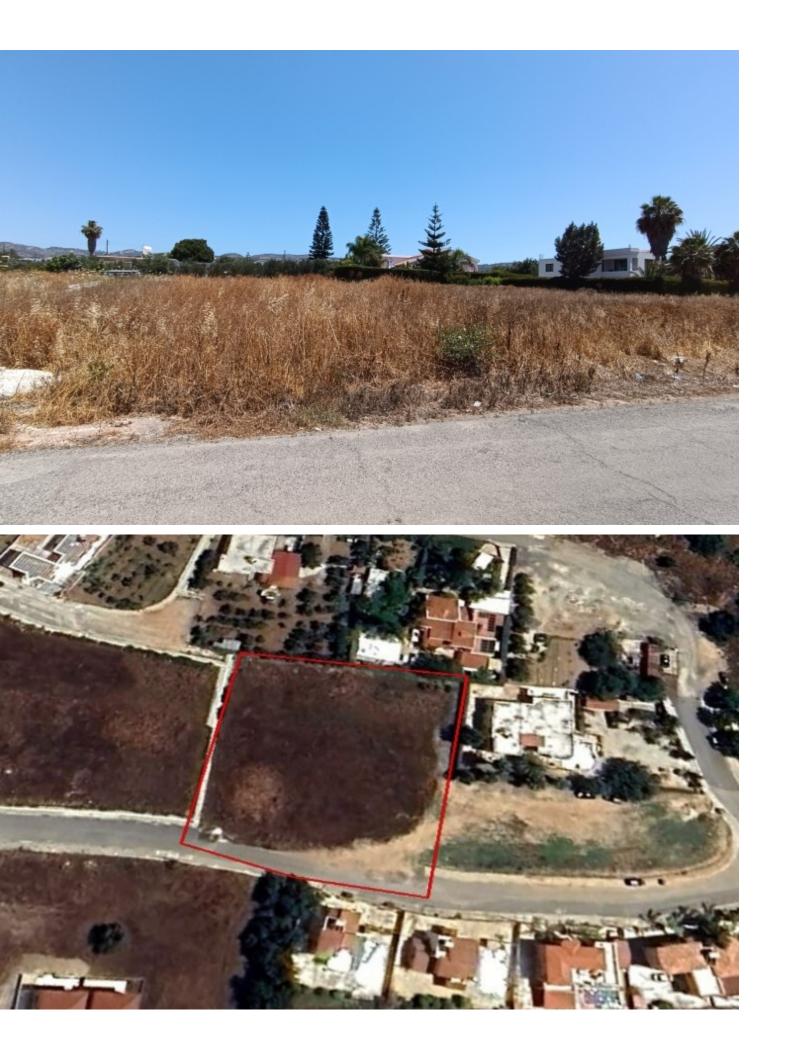

# Description

Residential Land Parcel For Sale in Mesogi, Paphos Very close to the International School of Paphos! Located in a peaceful, attractive and convenient area It is ideally located within a short distance from the Mesogi-City Center connecting road! In addition, a plethora of amenities are close by including the reputable International School 3,011m2 of Land Area Around 55m of Road Frontage 60% of Building Density 35% of Site Coverage Up to 2 floors and a height of 10m Access to a registered road All development infrastructures are in place This land parcel is excellent for residential development!