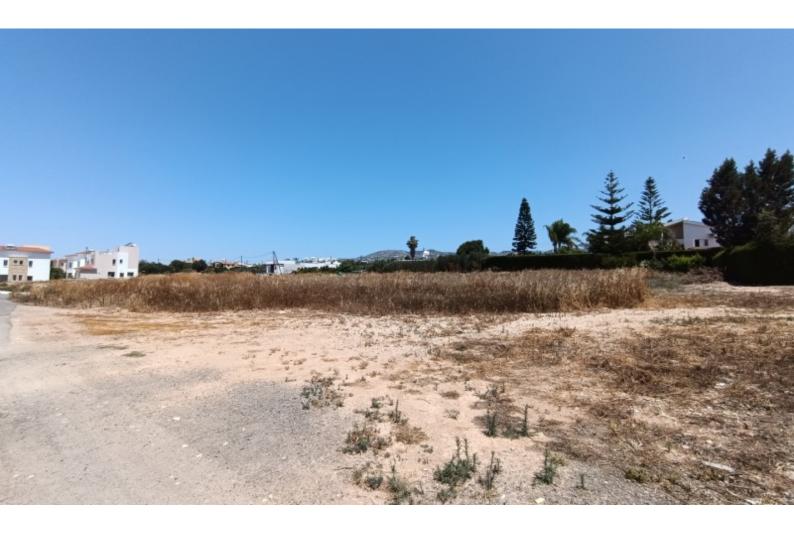

# Description

Residential Land Parcel For Sale in Mesogi, Paphos Very close to the International School of Paphos! Located in a peaceful, attractive and convenient area It is ideally located within a short distance from the Mesogi-City Center connecting road! In addition, a plethora of amenities are close by including the reputable International School 3,011m2 of Land Area Around 55m of Road Frontage 60% of Building Density 35% of Site Coverage Up to 2 floors and a height of 10m Access to a registered road All development infrastructures are in place This land parcel is excellent for residential development!