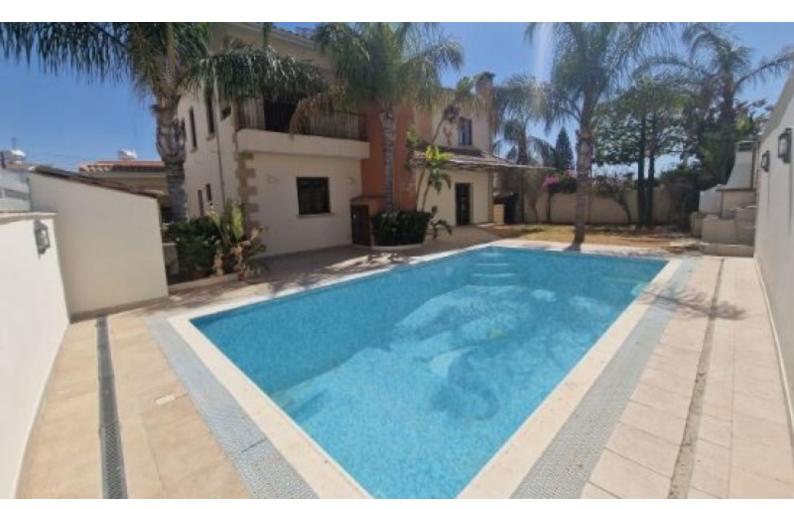

#### **Outdoor Features**

- Barbecue area
- Landscape Garden
- Outdoor Shower
- Private pool
- Rear Garden
- Solar System

Swimming Pool!

6 Bedrooms + 1 Office

3 Bathrooms

2 En-suites + 1 Family Bathroom + 1 Guest W/C

320m2 of Net Indoor area

35m2 of Covered Verandas

Double covered parking, one next to the other

Office