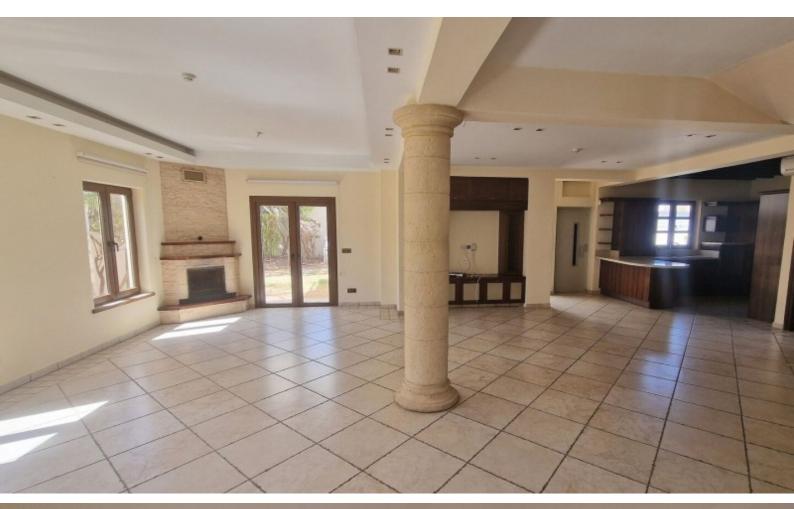

Playroom

Attic

Storeroom

Laundry Room

Walk-in wardrobe

Separate veranda for the master bedroom

A/C

**Fireplace** 

Elevator

Built-in Aquarium Jet Shower Parquet Flooring

BBQ Area

**Outdoor Shower** 

Landscaped Garden

Mature Trees

Gated and fenced property

Year of Build: 2006 Excellent Condition