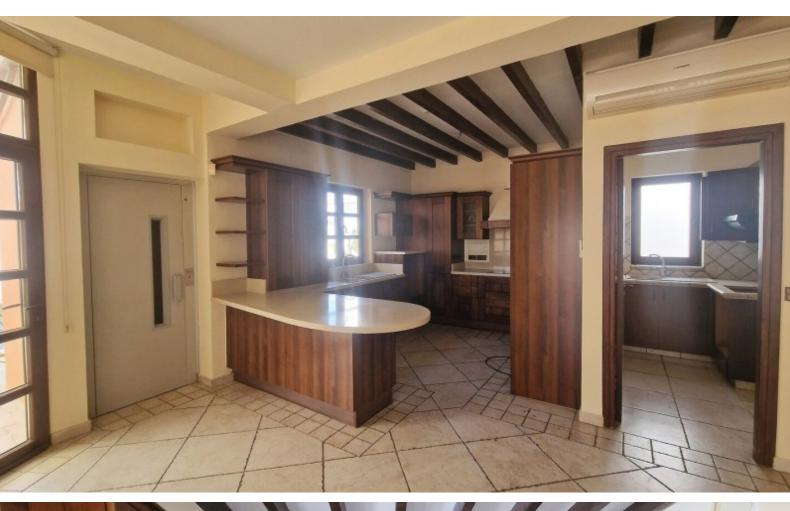

### **Indoor Features**

- Air Conditioning
- Covered Parking
- Elevator
- Fireplace
- Fitted Kitchen
- Guest Toilet
- Master Bed
- Open-plan
- Pet Friendly
- Playroom
- Unfurnished
- Utility Room
- Water Heater
- EPC Energy Class: Pending

Elevator

Built-in Aquarium Jet Shower Parquet Flooring

BBQ Area

**Outdoor Shower** 

Landscaped Garden

Mature Trees

Gated and fenced property

Year of Build: 2006 Excellent Condition