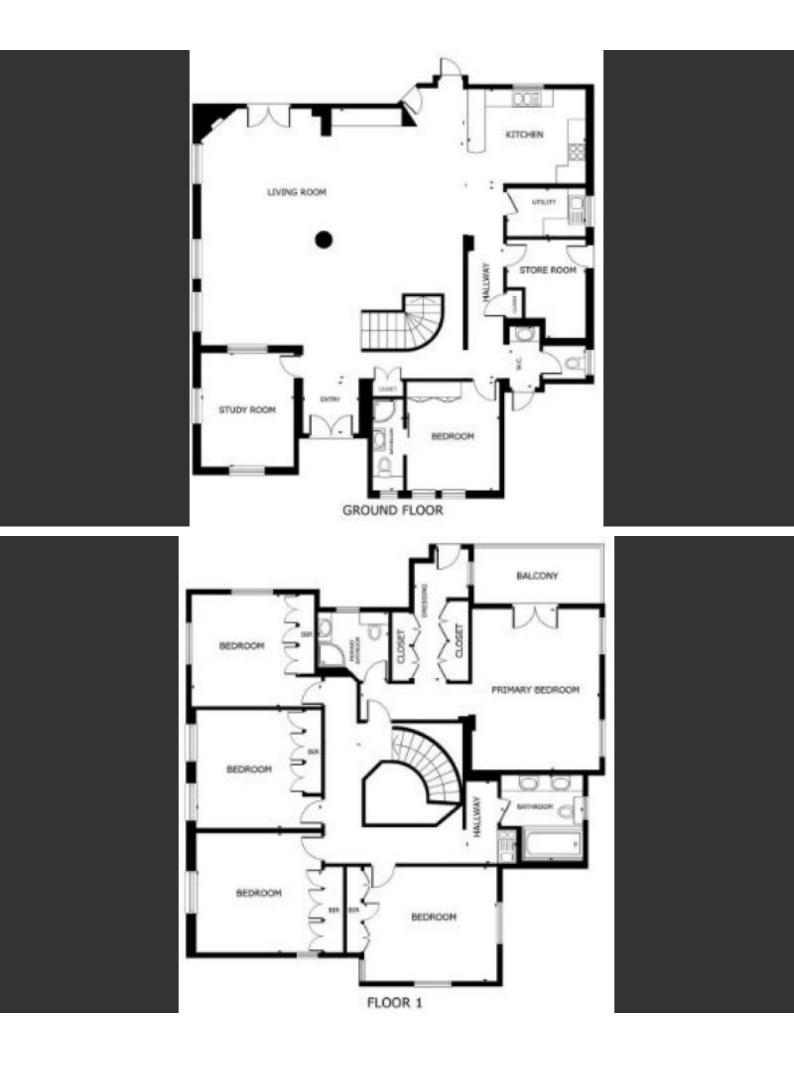

## **Key Facts**

- 6 Beds
- 3 Baths
- 320 m<sup>2</sup> Covered Area
- 557 m<sup>2</sup> Land Size
- 35 m<sup>2</sup> Covered Verandas
- Year Built: 2006

ID: 31488

Swimming Pool!

6 Bedrooms + 1 Office

3 Bathrooms

2 En-suites + 1 Family Bathroom + 1 Guest W/C

320m2 of Net Indoor area

35m2 of Covered Verandas

Double covered parking, one next to the other

Office

Playroom

Attic

Storeroom

Laundry Room

Walk-in wardrobe

Separate veranda for the master bedroom

A/C

**Fireplace** 