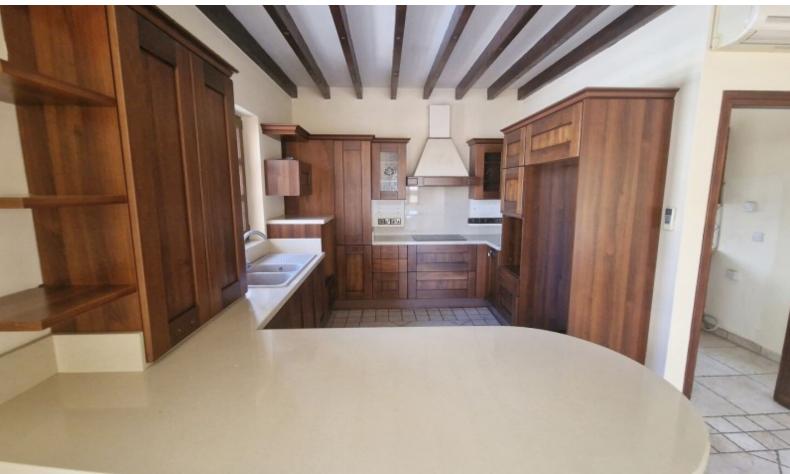

### **Indoor Features**

- Air Conditioning
- Covered Parking
- Elevator
- Fireplace
- Fitted Kitchen
- Guest Toilet
- Master Bed
- Open-plan
- Pet Friendly
- Playroom
- Unfurnished
- Utility Room
- Water Heater
- EPC Energy Class: Pending