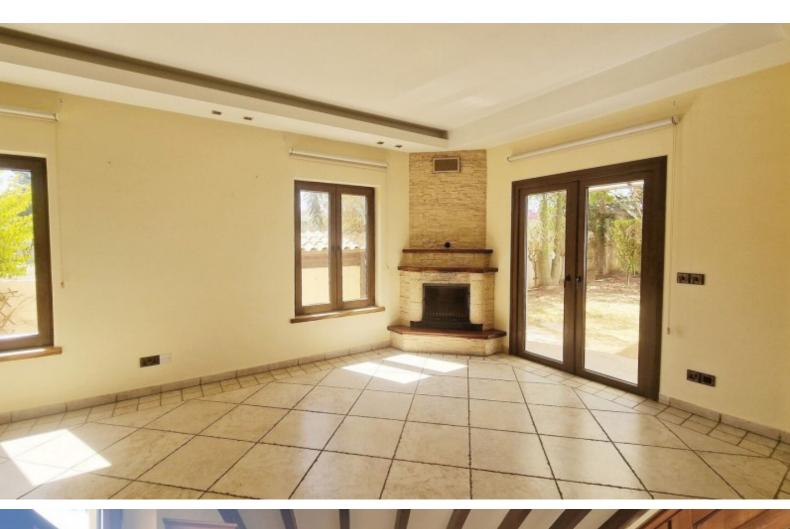

### **Indoor Features**

- Air Conditioning
- Covered Parking
- Elevator
- Fireplace
- Fitted Kitchen
- Guest Toilet
- Master Bed
- Open-plan
- Pet Friendly
- Playroom
- Unfurnished
- Utility Room
- Water Heater
- EPC Energy Class: Pending

Playroom

Attic

Storeroom

Laundry Room

Walk-in wardrobe

Separate veranda for the master bedroom

A/C

**Fireplace** 