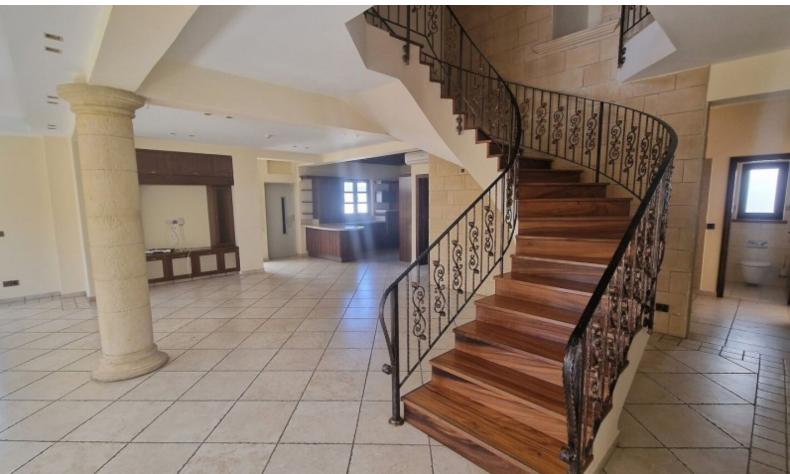

Swimming Pool!

6 Bedrooms + 1 Office

3 Bathrooms

2 En-suites + 1 Family Bathroom + 1 Guest W/C

320m2 of Net Indoor area

35m2 of Covered Verandas

Double covered parking, one next to the other

Office

Playroom

Attic

Storeroom

Laundry Room

Walk-in wardrobe

Separate veranda for the master bedroom

A/C

**Fireplace** 

Elevator

Built-in Aquarium Jet Shower Parquet Flooring

BBQ Area

**Outdoor Shower** 

Landscaped Garden

Mature Trees

Gated and fenced property

Year of Build: 2006 Excellent Condition