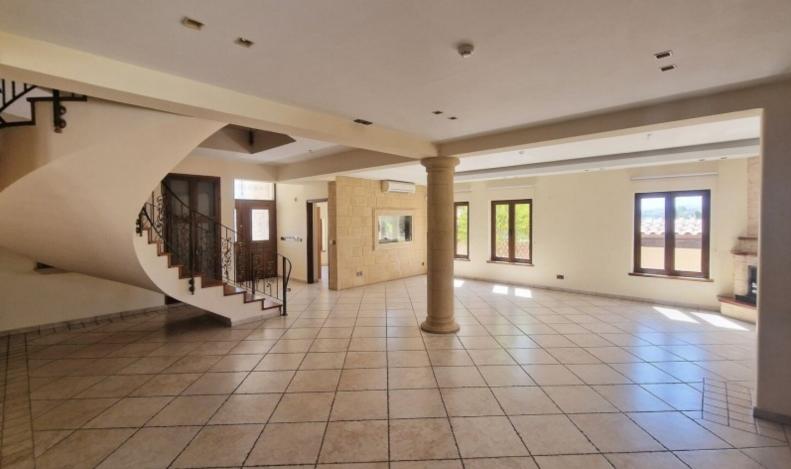

Swimming Pool!

6 Bedrooms + 1 Office

3 Bathrooms

2 En-suites + 1 Family Bathroom + 1 Guest W/C

320m2 of Net Indoor area

35m2 of Covered Verandas

Double covered parking, one next to the other

Office

Playroom

Attic

Storeroom

Laundry Room

Walk-in wardrobe

Separate veranda for the master bedroom

A/C

**Fireplace** 