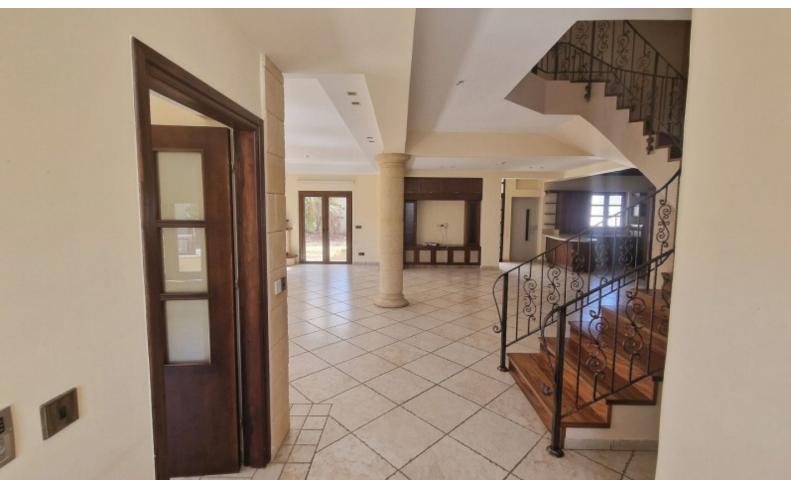

Swimming Pool!

6 Bedrooms + 1 Office

3 Bathrooms

2 En-suites + 1 Family Bathroom + 1 Guest W/C

320m2 of Net Indoor area

35m2 of Covered Verandas

Double covered parking, one next to the other

Office

Playroom

Attic

Storeroom

Laundry Room

Walk-in wardrobe

Separate veranda for the master bedroom

A/C

**Fireplace** 

Elevator

Built-in Aquarium Jet Shower Parquet Flooring

BBQ Area

**Outdoor Shower** 

Landscaped Garden

Mature Trees

Gated and fenced property

Year of Build: 2006 Excellent Condition