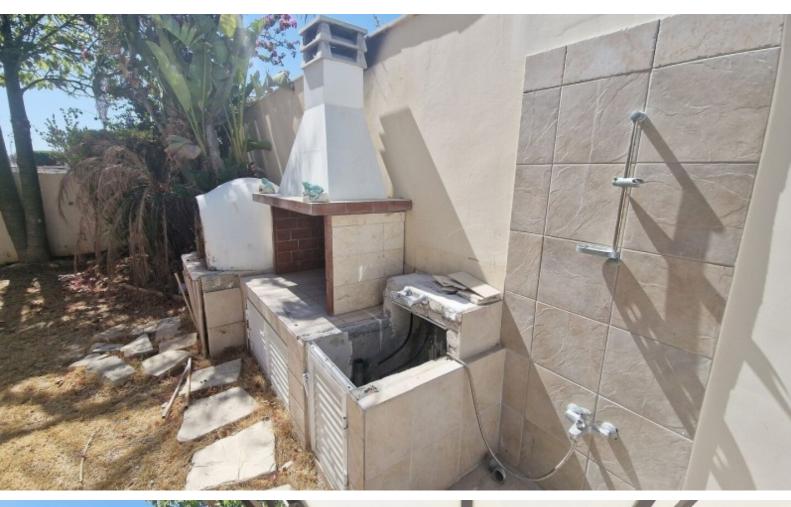

#### **Outdoor Features**

- Barbecue area
- Landscape Garden
- Outdoor Shower
- Private pool
- Rear Garden
- Solar System

Elevator

Built-in Aquarium Jet Shower Parquet Flooring

BBQ Area

**Outdoor Shower** 

Landscaped Garden

Mature Trees

Gated and fenced property

Year of Build: 2006 Excellent Condition