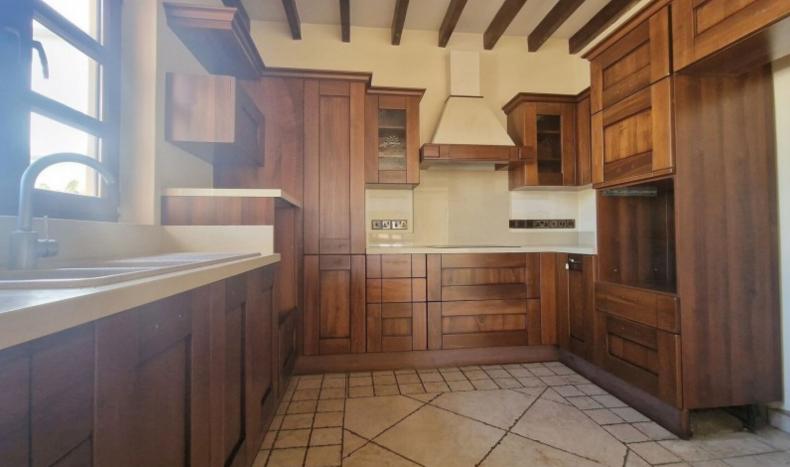

### **Indoor Features**

- Air Conditioning
- Covered Parking
- Elevator
- Fireplace
- Fitted Kitchen
- Guest Toilet
- Master Bed
- Open-plan
- Pet Friendly
- Playroom
- Unfurnished
- Utility Room
- Water Heater
- EPC Energy Class: Pending