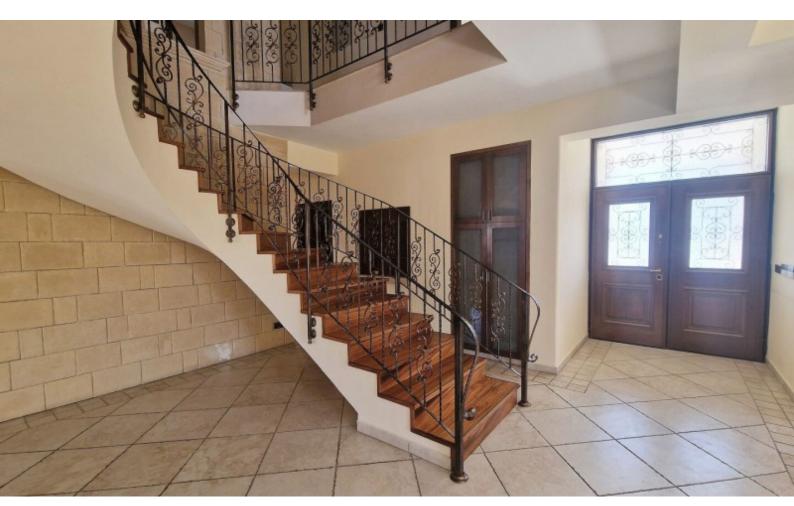

Swimming Pool!

6 Bedrooms + 1 Office

3 Bathrooms

2 En-suites + 1 Family Bathroom + 1 Guest W/C

320m2 of Net Indoor area

35m2 of Covered Verandas

Double covered parking, one next to the other

Office

Playroom

Attic

Storeroom

Laundry Room

Walk-in wardrobe

Separate veranda for the master bedroom

A/C

**Fireplace** 

Elevator

Built-in Aquarium Jet Shower Parquet Flooring

BBQ Area

**Outdoor Shower** 

Landscaped Garden

Mature Trees

Gated and fenced property

Year of Build: 2006 Excellent Condition