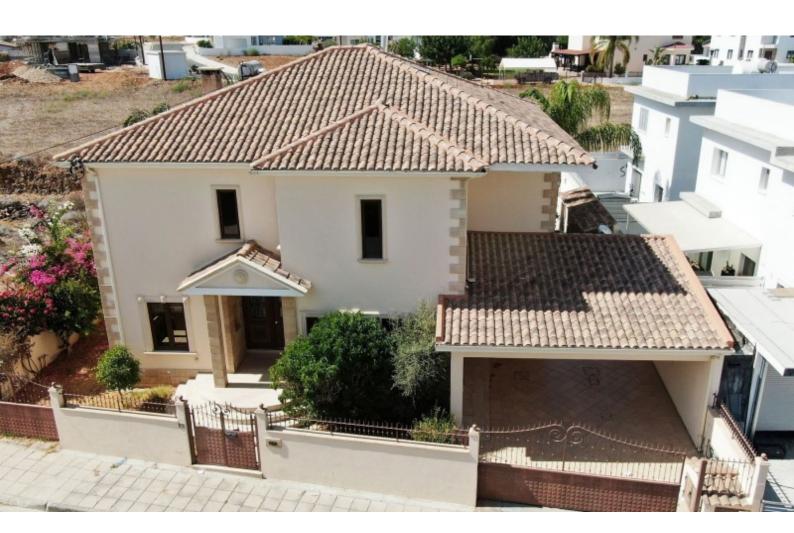

# **6 Bedroom Detached House For Sale**

## **Key Facts**

- 6 Beds
- 3 Baths
- 320 m<sup>2</sup> Covered Area
- 557 m<sup>2</sup> Land Size
- 35 m<sup>2</sup> Covered Verandas
- Year Built: 2006

ID: 31488

## **Description**

Impressive 6 Bedroom Detached Villa For Sale in Tseri, Nicosia with Swimming Pool! Located in a peaceful and attractive family-friendly neighborhood

It has excellent access to a plethora of amenities

Swimming Pool!

6 Bedrooms + 1 Office

3 Bathrooms

2 En-suites + 1 Family Bathroom + 1 Guest W/C

320m2 of Net Indoor area

35m2 of Covered Verandas

Double covered parking, one next to the other

Office