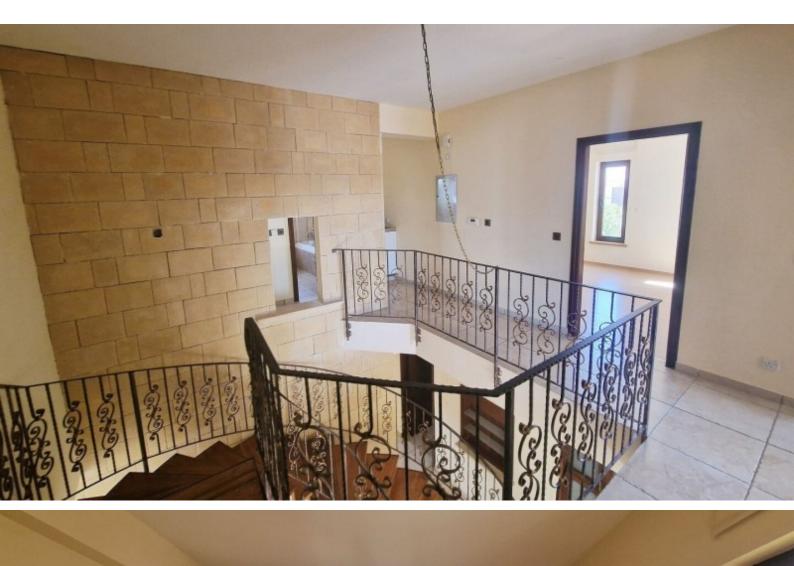

Swimming Pool!

6 Bedrooms + 1 Office

3 Bathrooms

2 En-suites + 1 Family Bathroom + 1 Guest W/C

320m2 of Net Indoor area

35m2 of Covered Verandas

Double covered parking, one next to the other

Office

Elevator

Built-in Aquarium Jet Shower Parquet Flooring

BBQ Area

**Outdoor Shower** 

Landscaped Garden

Mature Trees

Gated and fenced property

Year of Build: 2006 Excellent Condition