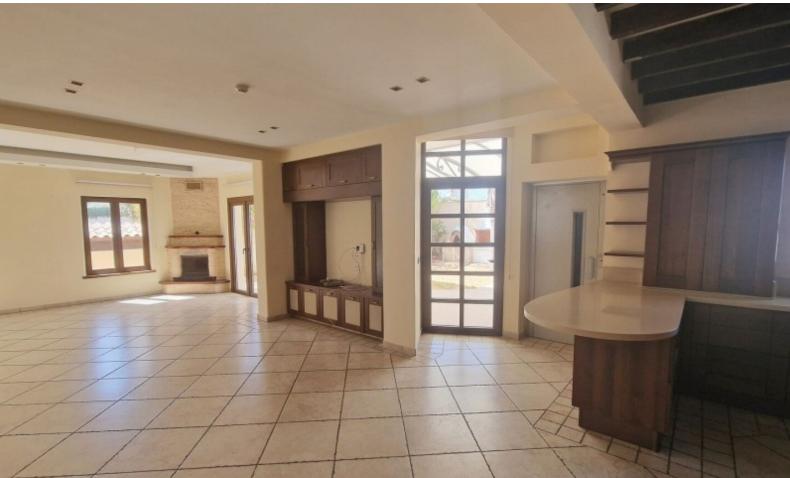

Playroom

Attic

Storeroom

Laundry Room

Walk-in wardrobe

Separate veranda for the master bedroom

A/C

**Fireplace** 