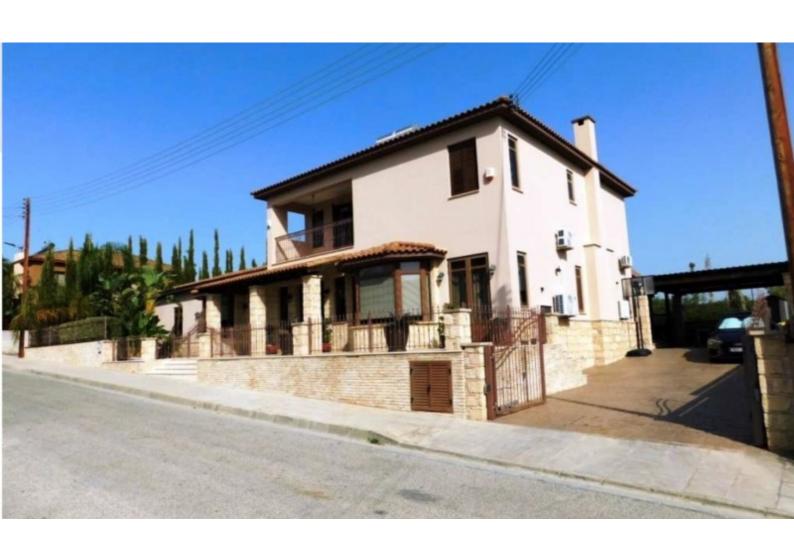

## **Description**

Impressive 7 Bedroom Detached House For Sale in Episkopi, Limassol with Final Approval!

Located in a peaceful and attractive neighborhood

It enjoys easy access to the highway and many amenities!

Cul-de-sac!

7 Bedrooms, 3 on the ground floor

3 Bathrooms

2 En-suites + 1 Family Bathroom + 1 Guest W/C

350m2 of Covered area

83m2 of Uncovered area

100m2 of Attic area/Storeroom

725m2 of Plot area