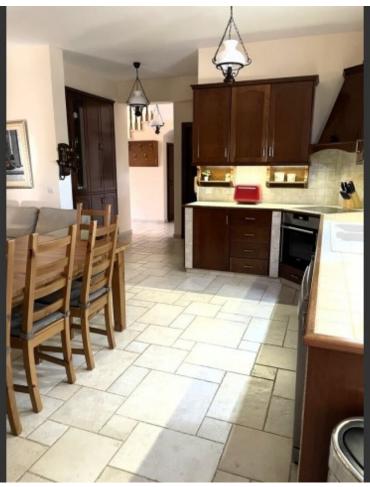

#### **Indoor Features**

- Air Conditioning
- Covered Parking
- Electrical Appliances
- Fireplace
- Fitted Kitchen
- Guest Toilet
- Jacuzzi
- Master Bed
- Open-plan
- Pet Friendly
- Playroom
- Pressurised Water System
- Reception
- Security System
- Under Floor Heating
- Utility Room
- Water Heater
- EPC Energy Class: Pending

Covered Parking

**Uncovered Parking** 

Office

Playroom

Laundry Room

Secondary Kitchen

Storeroom

Gym Room