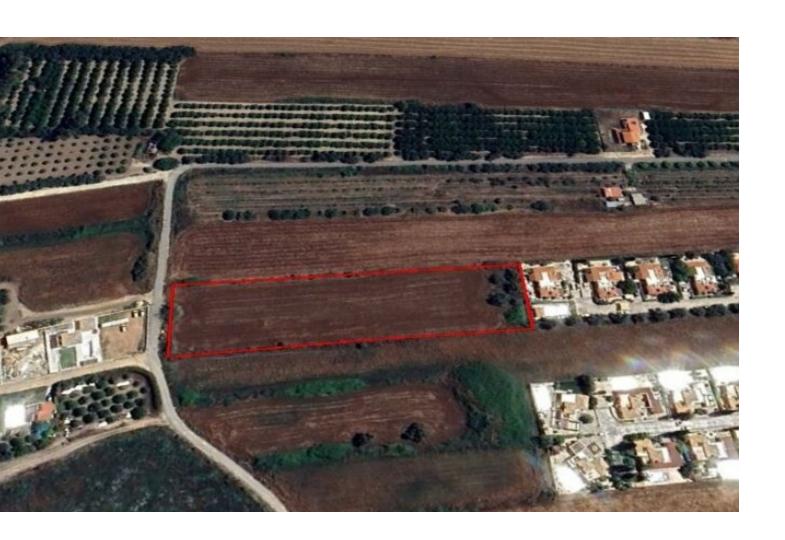

### **Key Facts**

• Residential Land

• 6,562 m<sup>2</sup> Land Size

• 15% Building Density

• Site Coverage: 15%

Floors: 1Height: 5m

• Title Deed: Available

ID: 31498

In addition, it boasts quick and easy access to the town center and many amenities! 6,562m2 of Land area

Around 45m of Road Frontage

15% of Building Density

15% of Site Coverage

Up to 1 floor and a height of 5m

Access to a registered road

All development infrastructures are in place

This land is excellent for developing a vacation/residential development!

Contact us for full information and for a private viewing