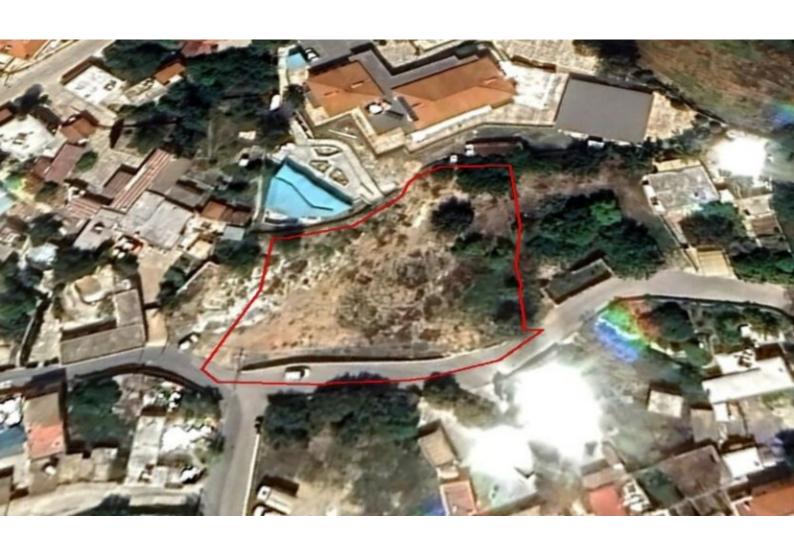

### **Key Facts**

• Residential Land

• 2,007 m<sup>2</sup> Land Size

• 90% Building Density

• Site Coverage: 50%

Floors: 2Height: 7m

• Title Deed: Available

ID: 31501

#### **Description**

Large Residential Land Parcel For Sale in Neo Chorio, Paphos
Located within a peaceful and attractive neighborhood
It boasts quick and easy access to the sea front and traditional Latsi Habour!
Cul-de-sac!
2,007m2 of Land area
Around 62m of Road Frontage
90% of Building Density
50% of Site Coverage
Up to 2 floors and a height of 7m
Access to a registered road
All development infrastructures are in place
This land is suitable for residential development