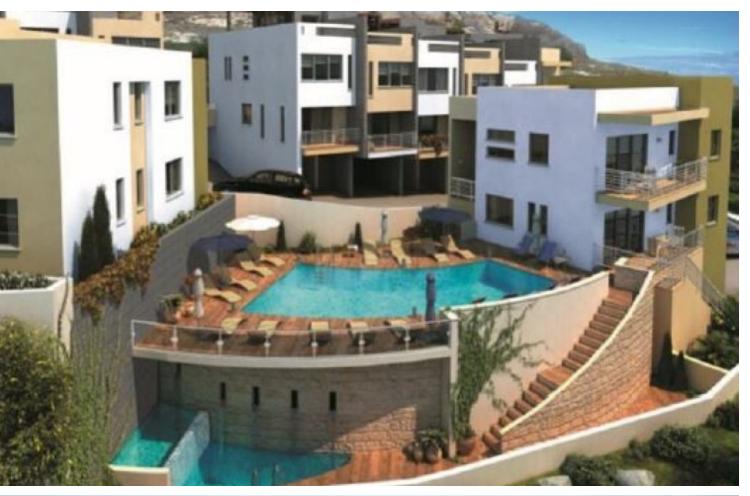

#### **Description**

Large Residential Plot For Sale in Agia Marinouda, Paphos with Architectural Plans! Located in a peaceful and attractive environemt

It enjoys excellent access to the Elea Golf Resort and a plethora of amenities! Contains architectural plans for a residential development!

2,342m2 of Plot area

Around 20m of Road Frontage

90% of Building Density

50% of Site Coverage

Up to 2 floors and a height of 10m

Access to a registered road

Al development infrastructures are in place

This plot is excellent for developing a residential project