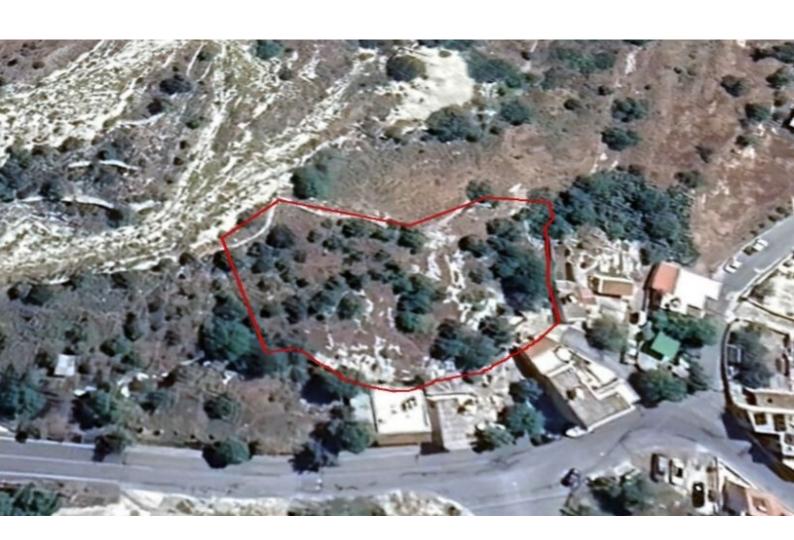

# Residential Land 2,342 SQM For Sale

### **Key Facts**

• Residential Land

• 2,342 m<sup>2</sup> Land Size

• 90% Building Density

• Site Coverage: 50%

• Floors: 2

• Height: 10m

• Title Deed: Available

#### **Description**

Large Residential Plot For Sale in Agia Marinouda, Paphos with Architectural Plans! Located in a peaceful and attractive environemt

It enjoys excellent access to the Elea Golf Resort and a plethora of amenities! Contains architectural plans for a residential development!

2,342m2 of Plot area

Around 20m of Road Frontage

90% of Building Density

50% of Site Coverage

Up to 2 floors and a height of 10m

Access to a registered road

Al development infrastructures are in place

This plot is excellent for developing a residential project