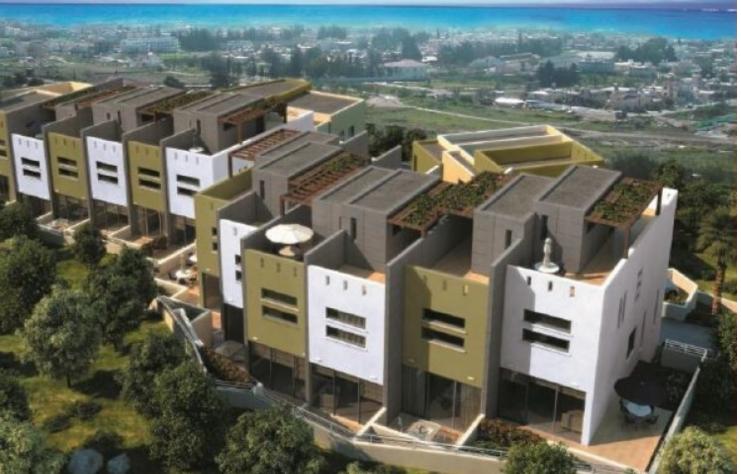

#### **Description**

Large Residential Plot For Sale in Agia Marinouda, Paphos with Architectural Plans! Located in a peaceful and attractive environemt

It enjoys excellent access to the Elea Golf Resort and a plethora of amenities! Contains architectural plans for a residential development!

2,342m2 of Plot area

Around 20m of Road Frontage

90% of Building Density

50% of Site Coverage

Up to 2 floors and a height of 10m

Access to a registered road

Al development infrastructures are in place

This plot is excellent for developing a residential project