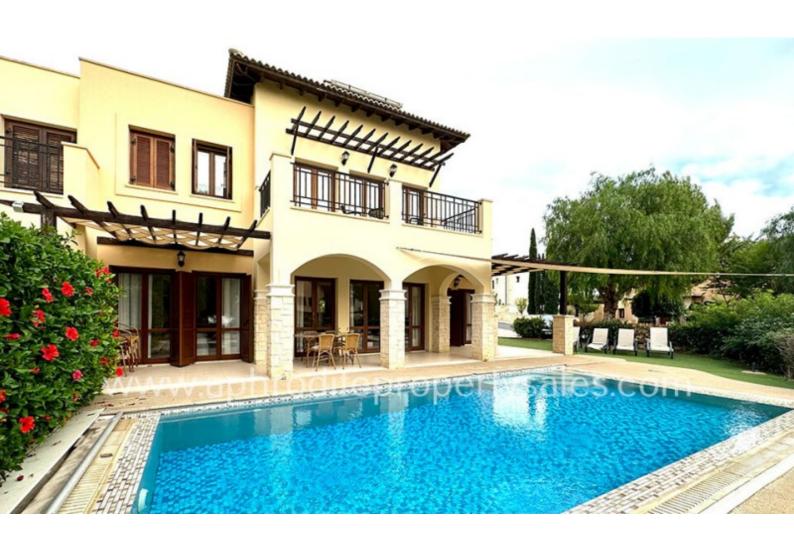

### **Description**

This beautiful 2 bedroom ground floor apartment is located in a quiet part of Theseus Village and is only a 5 minute walk to the resort amenities. Almost unique on the resort for an apartment, it boasts its own private swimming pool with mosaic finish and electric cover.

The outside area, dominated by its swimming pool with Roman steps, has ample space for sunbeds, and the perimeter of the garden is bordered by an attractive rope fence. A thoroughly relaxing and quiet area to while away your time.