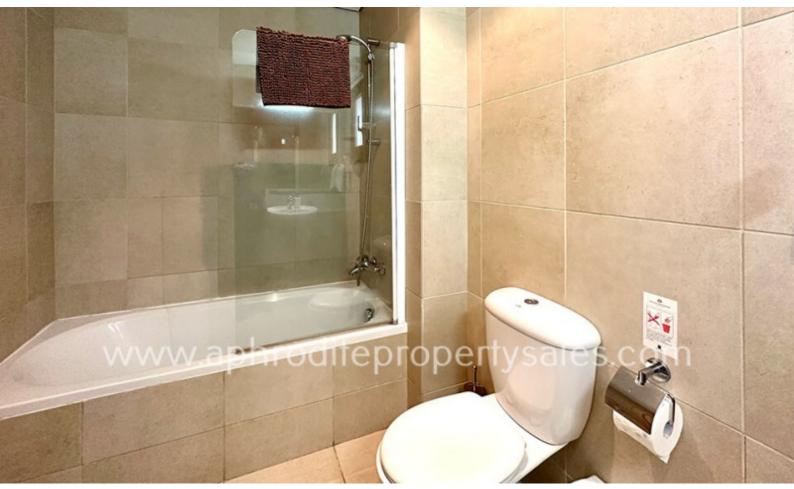

The generously proportioned main bedroom has two double doors to the rear terrace and swimming pool. It also has an en-suite bathroom with bath and shower over.

The guest bedroom, as the main bedroom, has two double patio doors leading to the rear terrace and swimming pool.