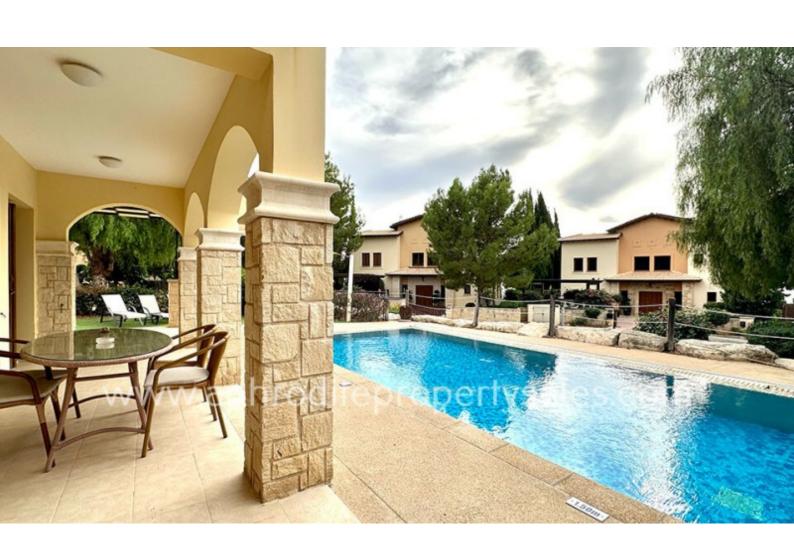

### **Description**

This beautiful 2 bedroom ground floor apartment is located in a quiet part of Theseus Village and is only a 5 minute walk to the resort amenities. Almost unique on the resort for an apartment, it boasts its own private swimming pool with mosaic finish and electric cover.

The outside area, dominated by its swimming pool with Roman steps, has ample space for sunbeds, and the perimeter of the garden is bordered by an attractive rope fence. A thoroughly relaxing and quiet area to while away your time.