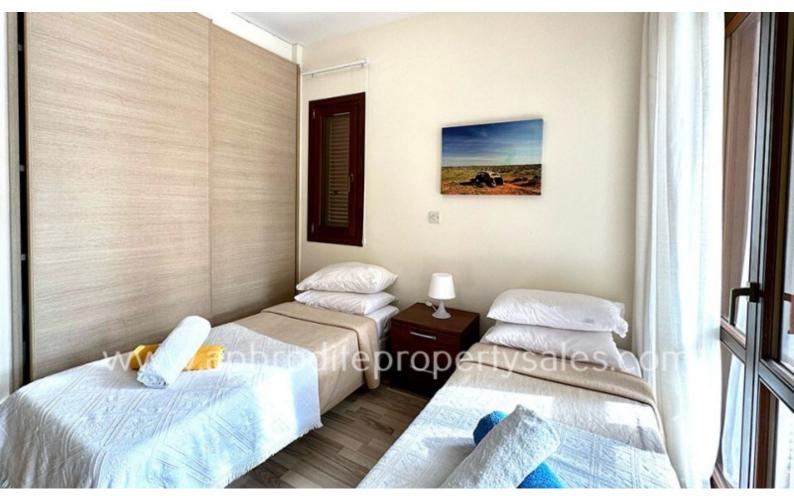

The generously proportioned main bedroom has two double doors to the rear terrace and swimming pool. It also has an en-suite bathroom with bath and shower over.

The guest bedroom, as the main bedroom, has two double patio doors leading to the rear terrace and swimming pool.

Adjacent to the guest bedroom is a shower room which also acts as guest WC.

The apartment is well equipped throughout and has a marble floor in the public areas and bathrooms with wood parquet floors in the bedrooms. It has dual control air conditioning throughout.