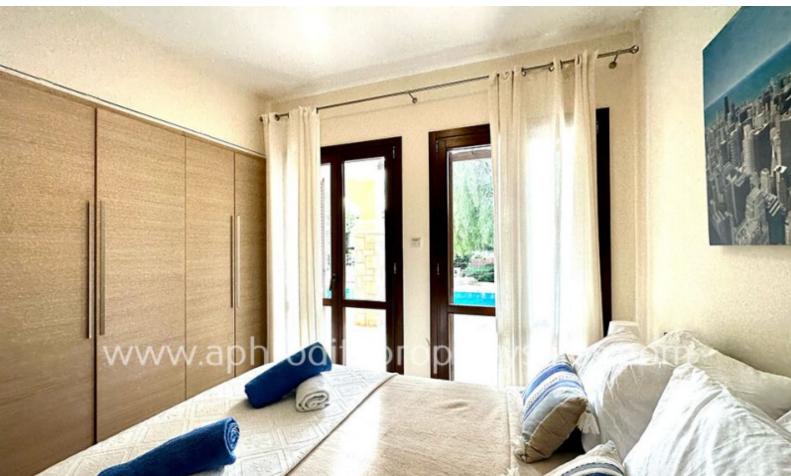

The generously proportioned main bedroom has two double doors to the rear terrace and swimming pool. It also has an en-suite bathroom with bath and shower over.

The guest bedroom, as the main bedroom, has two double patio doors leading to the rear terrace and swimming pool.

Adjacent to the guest bedroom is a shower room which also acts as guest WC.

The apartment is well equipped throughout and has a marble floor in the public areas and bathrooms with wood parquet floors in the bedrooms. It has dual control air conditioning throughout.