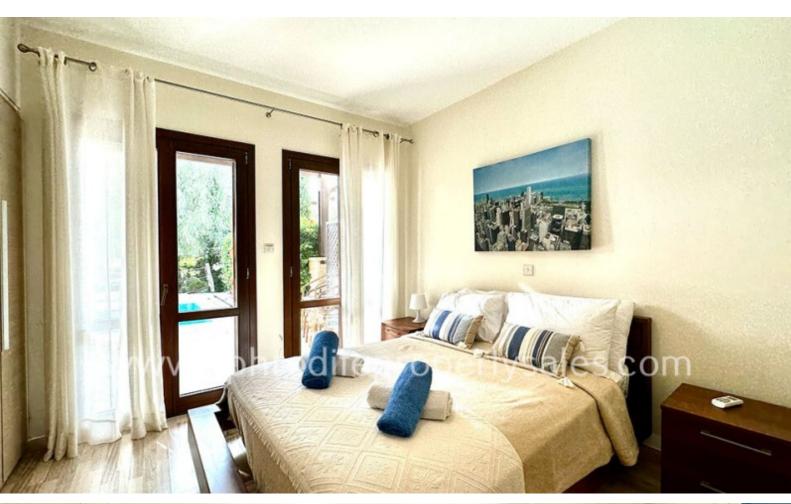

The generously proportioned main bedroom has two double doors to the rear terrace and swimming pool. It also has an en-suite bathroom with bath and shower over.

The guest bedroom, as the main bedroom, has two double patio doors leading to the rear terrace and swimming pool.