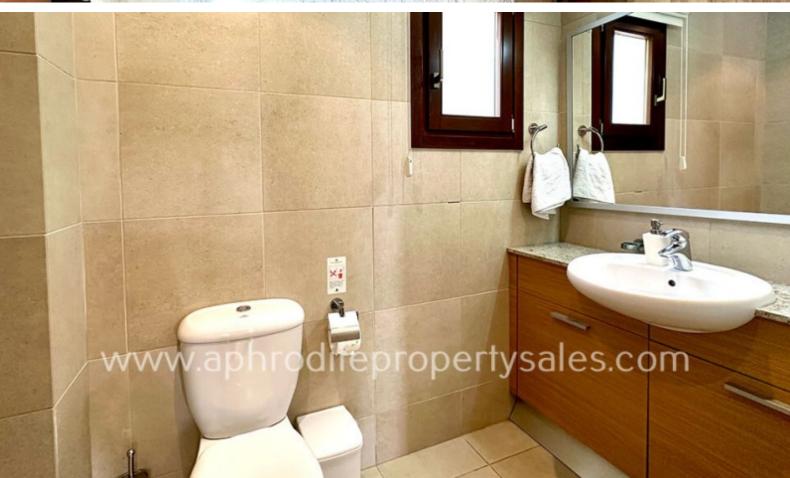

Adjacent to the guest bedroom is a shower room which also acts as guest WC.

The apartment is well equipped throughout and has a marble floor in the public areas and bathrooms with wood parquet floors in the bedrooms. It has dual control air conditioning throughout.