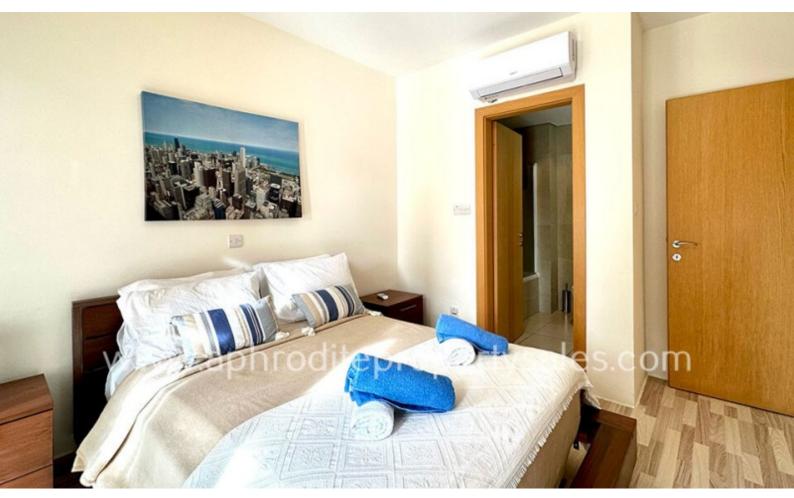

The generously proportioned main bedroom has two double doors to the rear terrace and swimming pool. It also has an en-suite bathroom with bath and shower over.

The guest bedroom, as the main bedroom, has two double patio doors leading to the rear terrace and swimming pool.

Adjacent to the guest bedroom is a shower room which also acts as guest WC.

The apartment is well equipped throughout and has a marble floor in the public areas and bathrooms with wood parquet floors in the bedrooms. It has dual control air conditioning throughout.