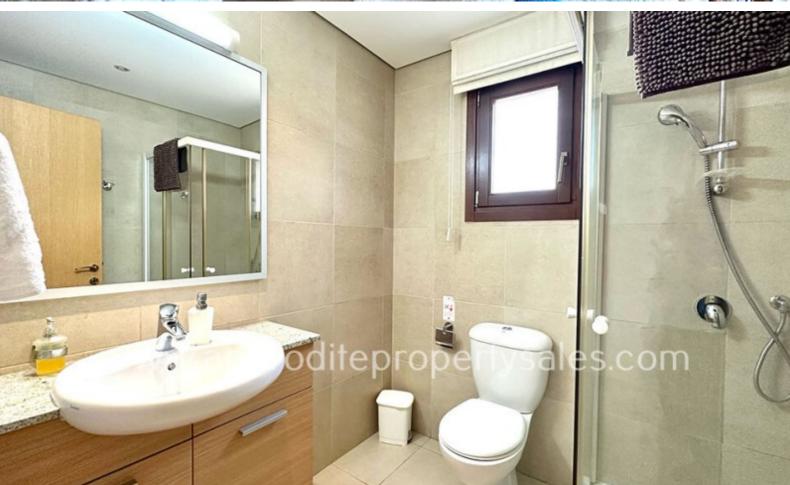

The generously proportioned main bedroom has two double doors to the rear terrace and swimming pool. It also has an en-suite bathroom with bath and shower over.

The guest bedroom, as the main bedroom, has two double patio doors leading to the rear terrace and swimming pool.

Adjacent to the guest bedroom is a shower room which also acts as guest WC.

The apartment is well equipped throughout and has a marble floor in the public areas and bathrooms with wood parquet floors in the bedrooms. It has dual control air conditioning throughout.