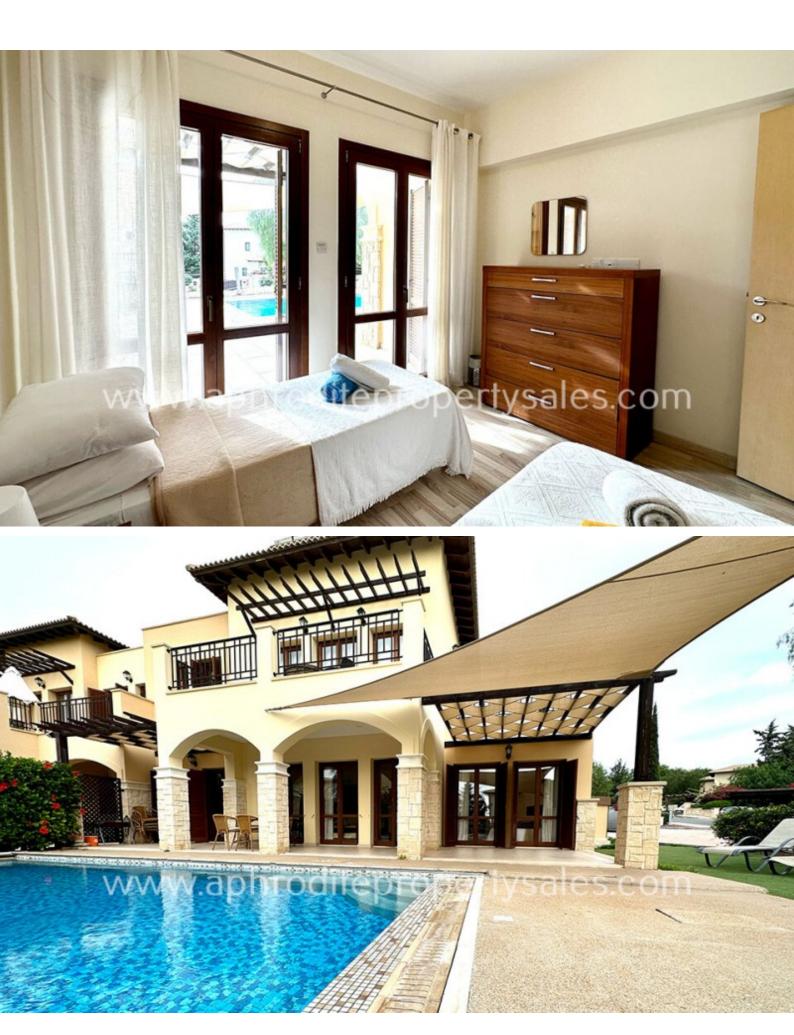

### **Description**

This beautiful 2 bedroom ground floor apartment is located in a quiet part of Theseus Village and is only a 5 minute walk to the resort amenities. Almost unique on the resort for an apartment, it boasts its own private swimming pool with mosaic finish and electric cover.

The outside area, dominated by its swimming pool with Roman steps, has ample space for sunbeds, and the perimeter of the garden is bordered by an attractive rope fence. A thoroughly relaxing and quiet area to while away your time.