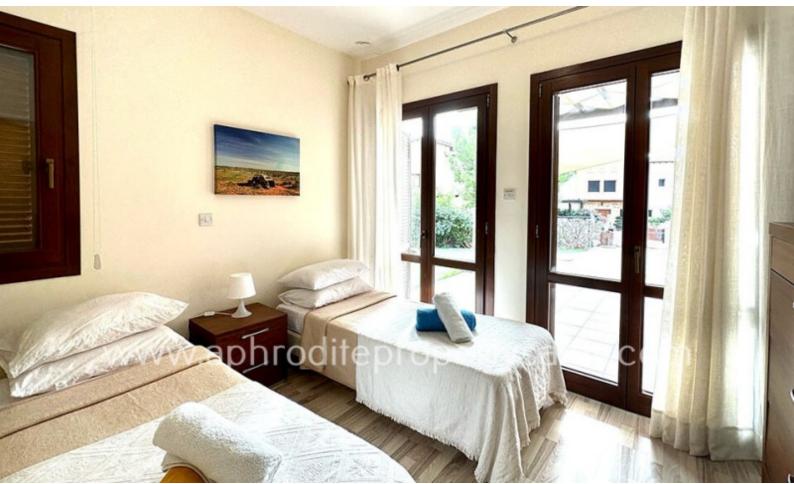

The generously proportioned main bedroom has two double doors to the rear terrace and swimming pool. It also has an en-suite bathroom with bath and shower over.

The guest bedroom, as the main bedroom, has two double patio doors leading to the rear terrace and swimming pool.