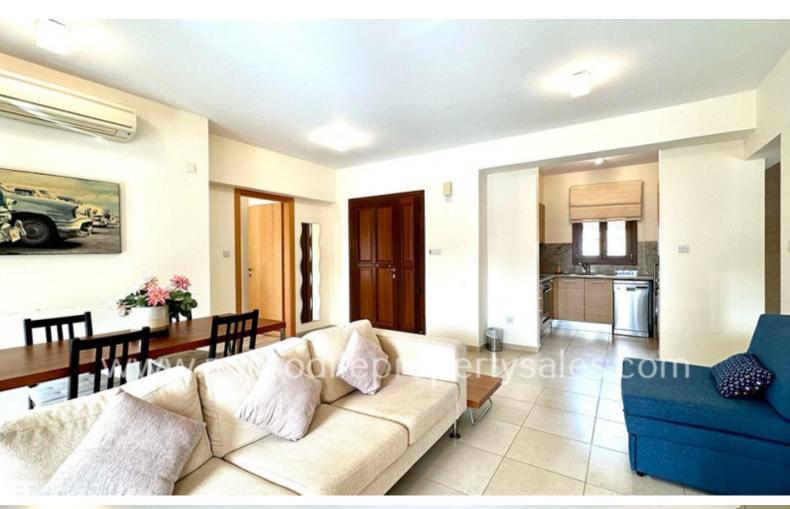

The solid wood front door opens into the living and dining area and three double patio doors open onto the rear terrace and the swimming pool.

The compact kitchen off the dining/living area is equipped with good quality appliances and has views to the front of the apartment.

Adjacent to the guest bedroom is a shower room which also acts as guest WC.

The apartment is well equipped throughout and has a marble floor in the public areas and bathrooms with wood parquet floors in the bedrooms. It has dual control air conditioning throughout.