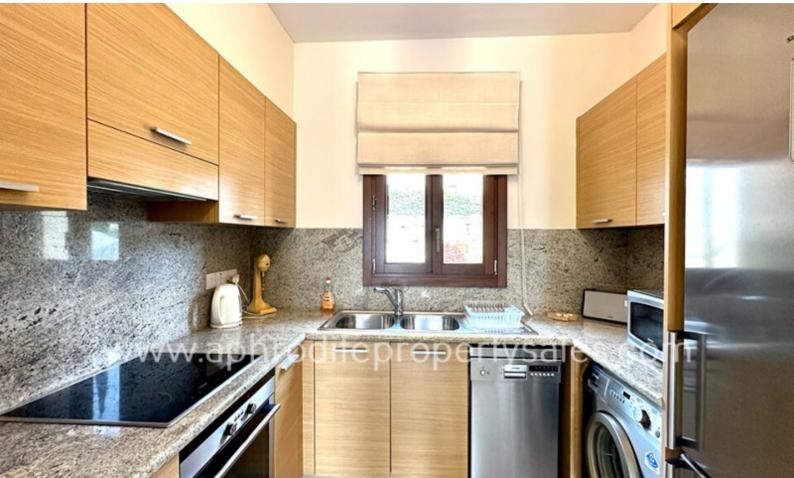

The solid wood front door opens into the living and dining area and three double patio doors open onto the rear terrace and the swimming pool.

The compact kitchen off the dining/living area is equipped with good quality appliances and has views to the front of the apartment.