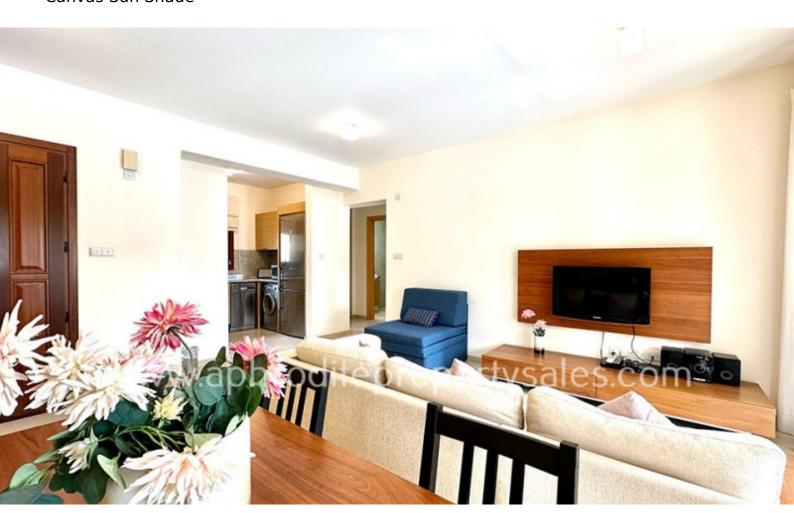

The solid wood front door opens into the living and dining area and three double patio doors open onto the rear terrace and the swimming pool.

The compact kitchen off the dining/living area is equipped with good quality appliances and has views to the front of the apartment.