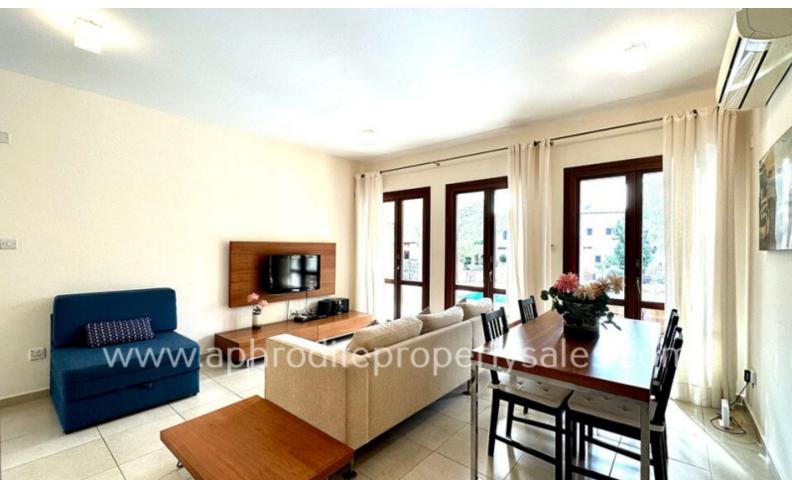

The solid wood front door opens into the living and dining area and three double patio doors open onto the rear terrace and the swimming pool.

The compact kitchen off the dining/living area is equipped with good quality appliances and has views to the front of the apartment.