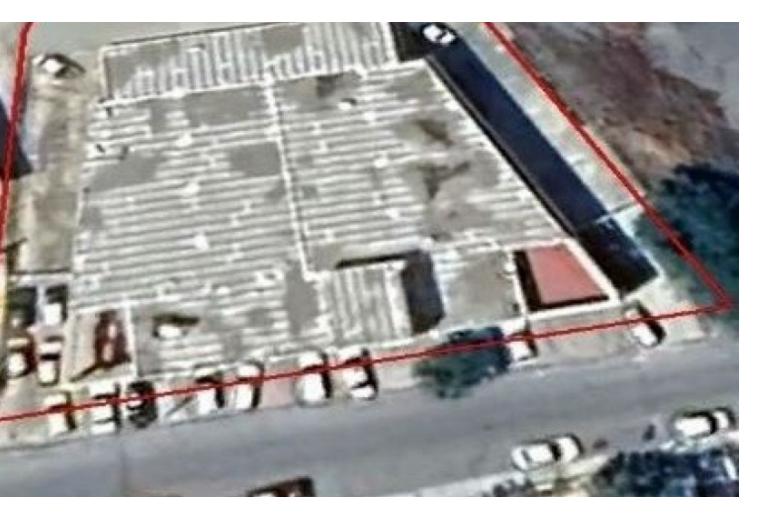

## Description

Large Beach Side Residential Plot For Sale in Franklin Roosevelt Avenue, Limassol No VAT!

Located in a prominent position between the city center and Zakaki

It boasts excellent access to the new Casino Resort, My Mall and the Limassol Marina! In addition, the sea and a plethora of amenities are within walking distance! Contains a building!

\*The planning zone has increased to 160% of building density due to the new planning policies for this region!

Plot Size of circa 1,860m2

Around 57m of Road Frontage

160% of Building Density

50% of Site Coverage

Up to 5 floors

Access to a registered road

All development infrastructures are in place

This plot is excellent for developing a multi-story residential project in a demanding area!

Contact us for full information and for a private viewing