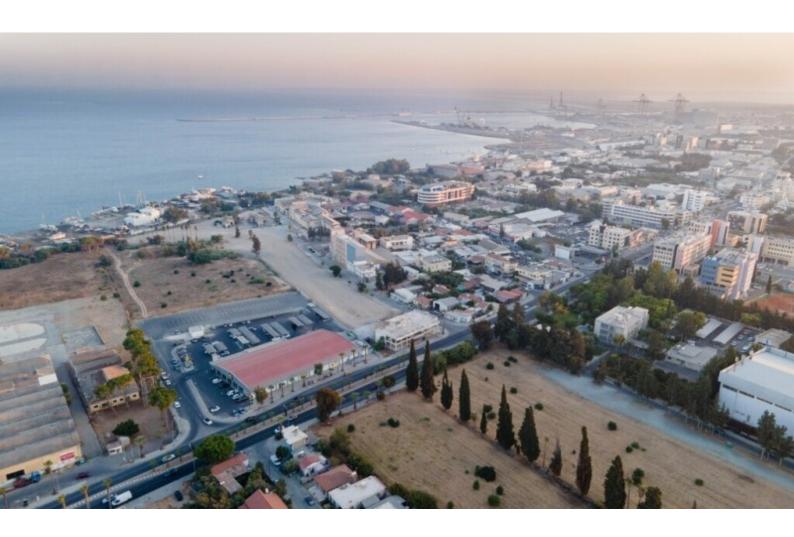

## Description

Large Beach Side Residential Plot For Sale in Franklin Roosevelt Avenue, Limassol No VAT!

Located in a prominent position between the city center and Zakaki

It boasts excellent access to the new Casino Resort, My Mall and the Limassol Marina! In addition, the sea and a plethora of amenities are within walking distance! Contains a building!

\*The planning zone has increased to 160% of building density due to the new planning policies for this region!

Plot Size of circa 1,860m2

Around 57m of Road Frontage

160% of Building Density

50% of Site Coverage

Up to 5 floors

Access to a registered road

All development infrastructures are in place

This plot is excellent for developing a multi-story residential project in a demanding area!

Contact us for full information and for a private viewing