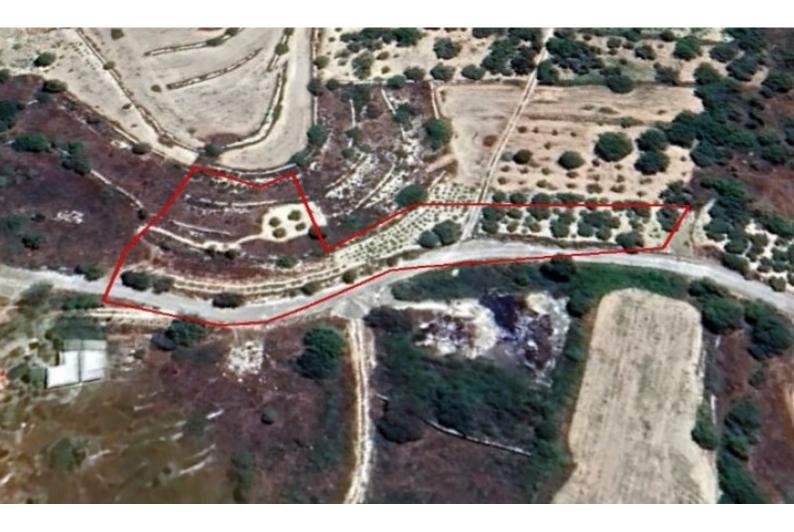

## **Key Facts**

- Residential Land
- 3,252 m<sup>2</sup> Land Size
- 40% Building Density
- Site Coverage: 25%
- Floors: 2
- Height: 8m
- Title Deed: Available

## Description

Residential Land Parcel For Sale in Agios Amvrosios, Limassol Located in a peaceful and traditional village It enjoys easy access to the Agios Amvrosios - Limassol Highway connecting road! 3,252m2 of Land Area Around 145m of Road Frontage 40% of Building Density 25% of Site Coverage Up to 2 floors and a height of 8.3m Access to a registered road All development infrastructures are in place This land is suitable for residential development!