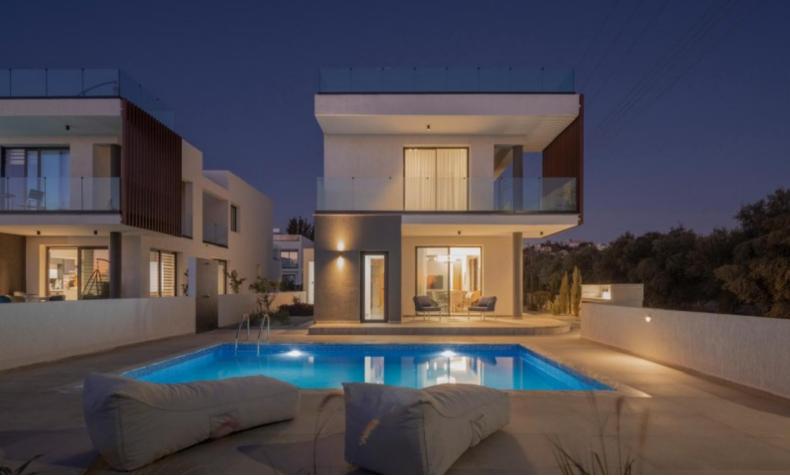

#### **Outdoor Features**

- Barbecue area
- Private pool
- Roof Garden
- Solar System
- Uncovered Parking

In addition, it is only minutes from the Chloraka-Kato Paphos connecting road

Swimming Pool! Roof Garden!

Sea View

4 Bedrooms, one on the ground floor

3 Bathrooms

1 Ensuite + 1 Family Bathroom + 1 Guest W/C with Shower

Storeroom

Fitted kitchen with breakfast bar

Fitted Wardrobes

The master bedroom has access to a separate veranda

Spacious open plan

Provisions for A/C BBQ Area Garden

Gated and fenced property

This home is excellent for permanent living or as a holiday home for a family