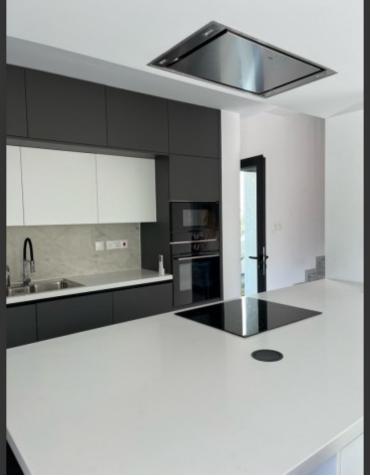

#### **Indoor Features**

- Covered Parking
- Fitted Kitchen
- Guest Toilet
- Master Bed
- Open-plan
- Playroom
- Provision for Air Conditioning
- Utility Room
- Water Heater
- EPC Energy Class: Pending

Storeroom

Fitted kitchen with breakfast bar

Fitted Wardrobes

The master bedroom has access to a separate veranda

Spacious open plan

Provisions for A/C BBQ Area Garden

Gated and fenced property

This home is excellent for permanent living or as a holiday home for a family