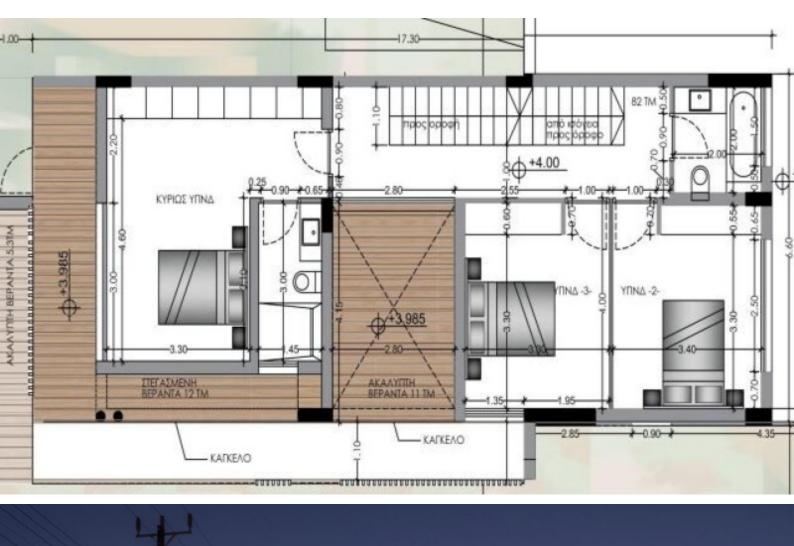

In addition, it is only minutes from the Chloraka-Kato Paphos connecting road

Swimming Pool! Roof Garden!

Sea View

4 Bedrooms, one on the ground floor

3 Bathrooms

1 Ensuite + 1 Family Bathroom + 1 Guest W/C with Shower

196m2 of Net Indoor area

32m2 of Covered Veranda

17m2 of Uncovered Veranda

39m2 of Roof Garden area

445m2 of Plot size

Covered and uncovered parking, one behind the other

Office

Laundry Room

Storeroom

Fitted kitchen with breakfast bar

Fitted Wardrobes

The master bedroom has access to a separate veranda

Spacious open plan

Provisions for A/C BBQ Area Garden

Gated and fenced property

This home is excellent for permanent living or as a holiday home for a family