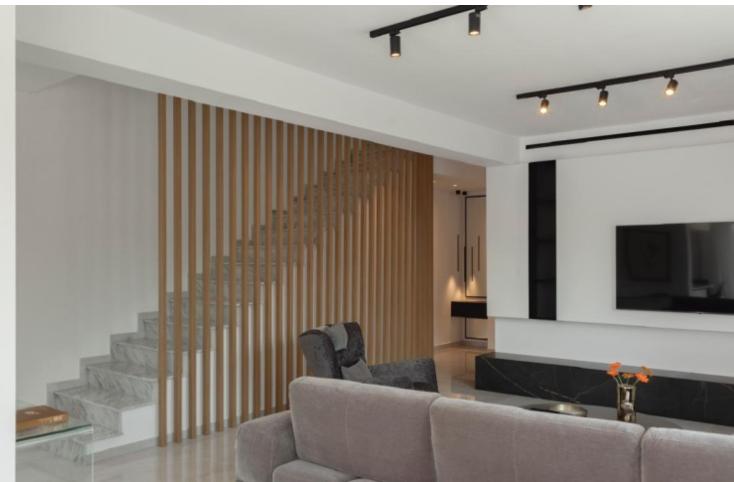

#### **Indoor Features**

- Covered Parking
- Fitted Kitchen
- Guest Toilet
- Master Bed
- Open-plan
- Playroom
- Provision for Air Conditioning
- Utility Room
- Water Heater
- EPC Energy Class: Pending

Storeroom

Fitted kitchen with breakfast bar

Fitted Wardrobes

The master bedroom has access to a separate veranda

Spacious open plan

Provisions for A/C BBQ Area Garden

Gated and fenced property

This home is excellent for permanent living or as a holiday home for a family