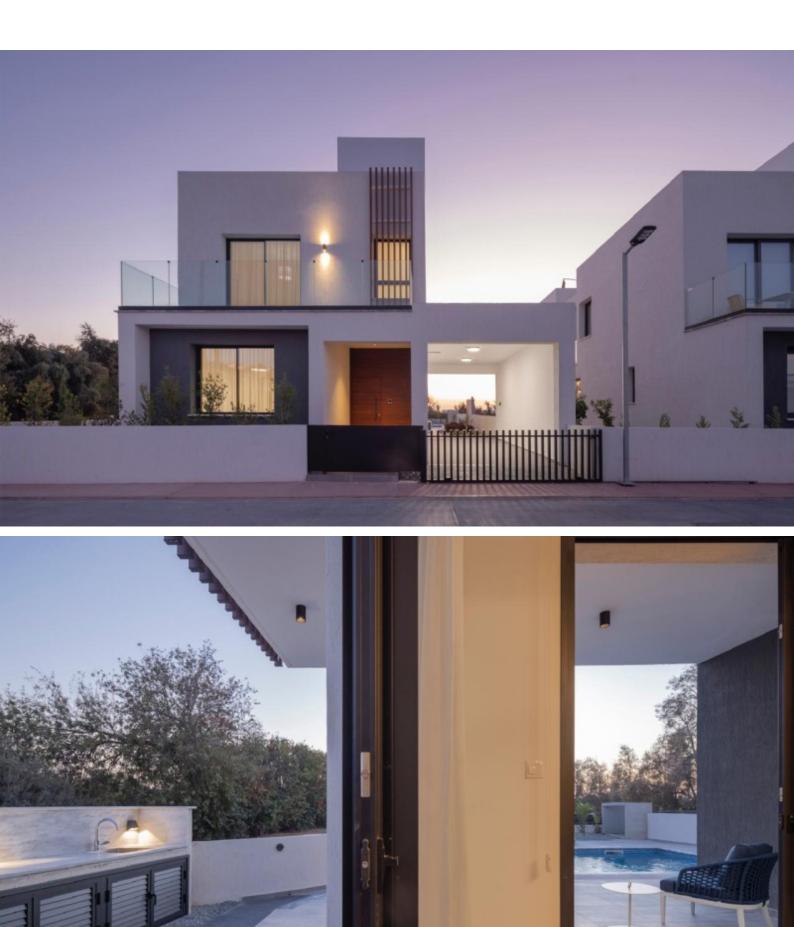

### **Description**

Key Ready 4 Bedroom Detached Villa For Sale in Chloraka Seaside, Paphos with Swimming Pool

Located in the prestigious and attractive coastal area of Chloraka

It boasts quick access to a plethora of amenities and the beach!

In addition, it is only minutes from the Chloraka-Kato Paphos connecting road

Swimming Pool! Roof Garden!

Sea View

4 Bedrooms, one on the ground floor

3 Bathrooms

1 Ensuite + 1 Family Bathroom + 1 Guest W/C with Shower

Storeroom

Fitted kitchen with breakfast bar

Fitted Wardrobes

The master bedroom has access to a separate veranda

Spacious open plan

Provisions for A/C BBQ Area Garden

Gated and fenced property

This home is excellent for permanent living or as a holiday home for a family