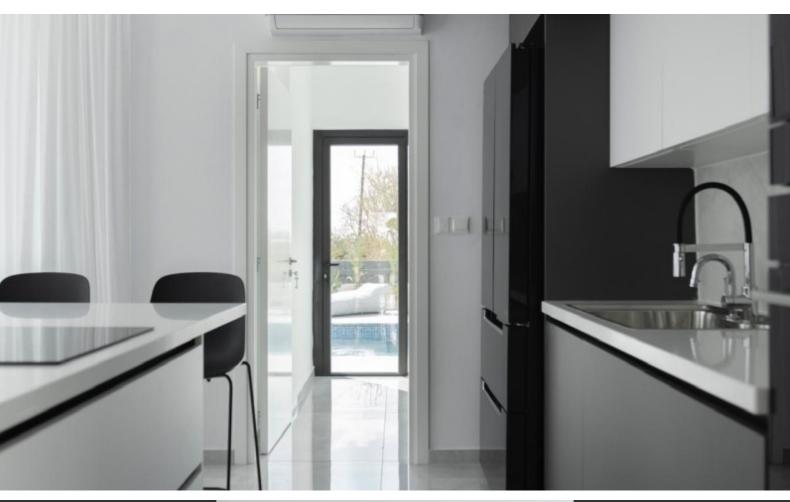

#### **Indoor Features**

- Covered Parking
- Fitted Kitchen
- Guest Toilet
- Master Bed
- Open-plan
- Playroom
- Provision for Air Conditioning
- Utility Room
- Water Heater
- EPC Energy Class: Pending

Storeroom

Fitted kitchen with breakfast bar

Fitted Wardrobes

The master bedroom has access to a separate veranda

Spacious open plan

Provisions for A/C BBQ Area Garden

Gated and fenced property

This home is excellent for permanent living or as a holiday home for a family