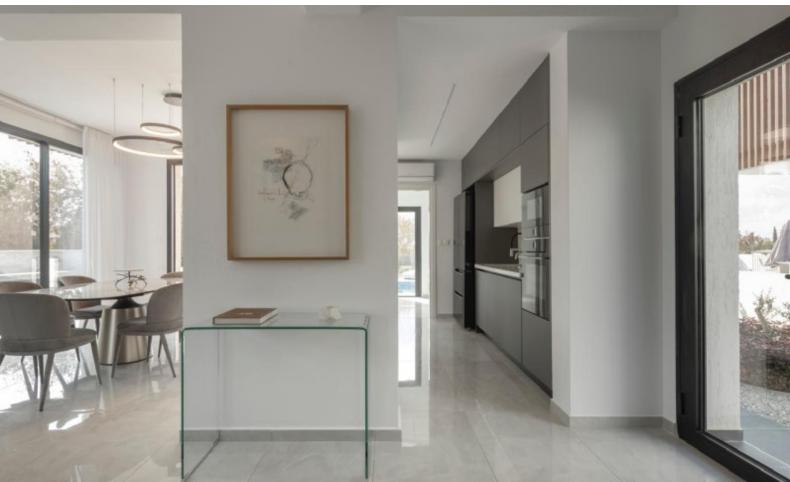

#### **Indoor Features**

- Covered Parking
- Fitted Kitchen
- Guest Toilet
- Master Bed
- Open-plan
- Playroom
- Provision for Air Conditioning
- Utility Room
- Water Heater
- EPC Energy Class: Pending

196m2 of Net Indoor area

32m2 of Covered Veranda

17m2 of Uncovered Veranda

39m2 of Roof Garden area

445m2 of Plot size

Covered and uncovered parking, one behind the other

Office

Laundry Room

Storeroom

Fitted kitchen with breakfast bar

Fitted Wardrobes

The master bedroom has access to a separate veranda

Spacious open plan

Provisions for A/C BBQ Area Garden

Gated and fenced property

This home is excellent for permanent living or as a holiday home for a family