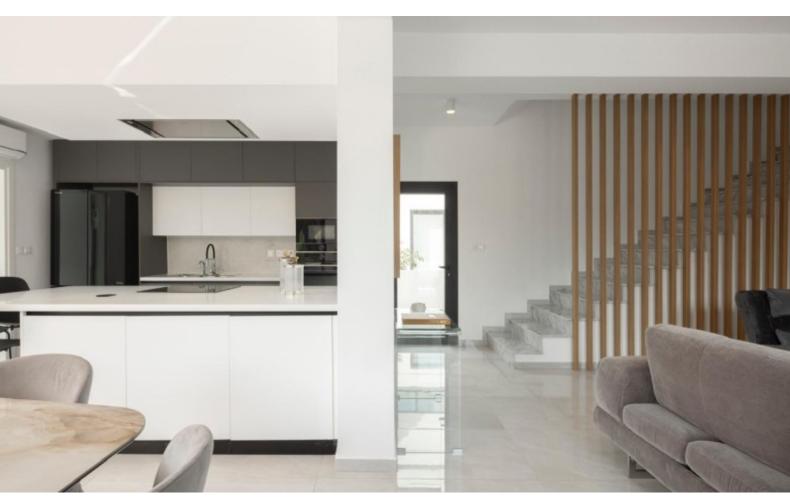

#### **Indoor Features**

- Covered Parking
- Fitted Kitchen
- Guest Toilet
- Master Bed
- Open-plan
- Playroom
- Provision for Air Conditioning
- Utility Room
- Water Heater
- EPC Energy Class: Pending

Storeroom

Fitted kitchen with breakfast bar

Fitted Wardrobes

The master bedroom has access to a separate veranda

Spacious open plan

Provisions for A/C BBQ Area Garden

Gated and fenced property

This home is excellent for permanent living or as a holiday home for a family