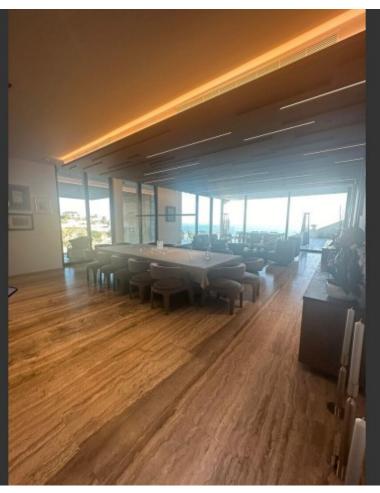

#### **Indoor Features**

- Air Conditioning
- Basement
- Covered Parking
- Elevator
- Fitted Kitchen
- Guest Toilet
- Master Bed
- Open-plan
- Pet Friendly
- Playroom
- Pressurised Water System
- Under Floor Heating
- Utility Room
- Water Heater
- EPC Energy Class: Pending

An exquisite and well crafted villa with the most fine quality materials and finishes

Sea Views!

Infinity Swimming Pool!

Roof terrace with bar!

6 Bedrooms

6 Bathrooms

1,000m2 of Covered area

1,842m2 of Plot area

Cellar/Wine Room

2 Kitchens

Photovoltaic System

A/C

**Underfloor Heating** 

Elevator

Fine quality materials and finishes

Ultra modern architectural design