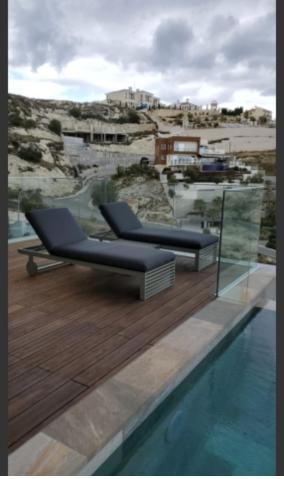

#### **Outdoor Features**

- Barbecue area
- Landscape Garden
- Photovoltaic System
- Private pool
- Roof Garden
- Solar System
- Uncovered Parking

An exquisite and well crafted villa with the most fine quality materials and finishes

Sea Views!

Infinity Swimming Pool!

Roof terrace with bar!

6 Bedrooms

6 Bathrooms

1,000m2 of Covered area

1,842m2 of Plot area

Marble

**BBQ** Area

Large Verandas

Olive Trees

Landscaped Garden

This state-of-the-art home is excellent for permanent living for a large family It is perfect for those seeking a quality way of living in one of the top locations in Limassol