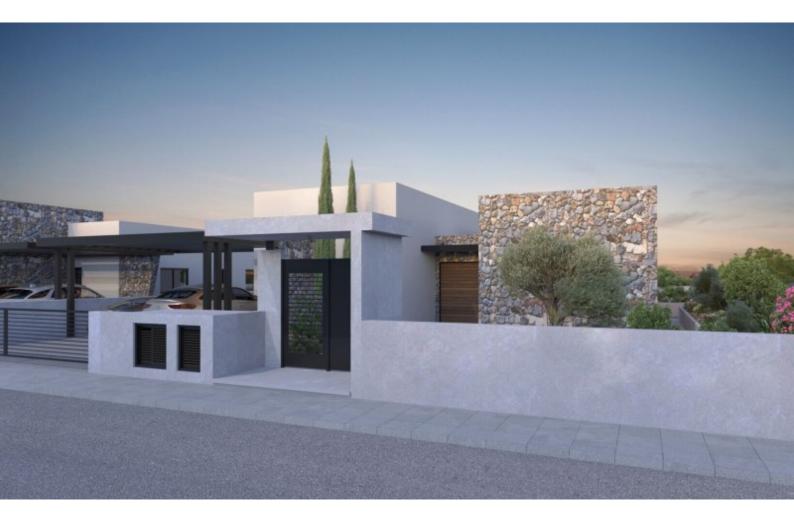

#### LAST HOUSE AVAILABLE!

Brand New Superb 3 Bedroom Bungalow For Sale in Panthea, Limassol Located in one of the most prestigious and attractive neighborhoods in the area It has excellent access to the Fasoula-Limassol connecting road In addition, many amenities and private schools are close by! Swimming Pool! 3 Bedrooms 2 Bathrooms 1 En-suite + 1 Family Bathroom + 1 Guest W/C 166m2 of Net Indoor area 44m2 of Covered Veranda 140m2 of Uncovered Veranda 1.148m2 of Plot size Covered parking for 2 cars, one next to the other Laundry Room/Pantry Provisions for a photovoltaic system Provisions for A/C Pressurized water system Fitted kitchen with breakfast island Fitted Wardrobes Walk-in wardrobe for the master bedroom Modern Design High-quality materials and finishes

### **Outdoor Features**

- Barbecue area
- Rear Garden
- Solar System

All bedrooms have access to a veranda BBQ Area Garden Delivery Time: October 2025 This fantastic home is excellent for permanent living for a family