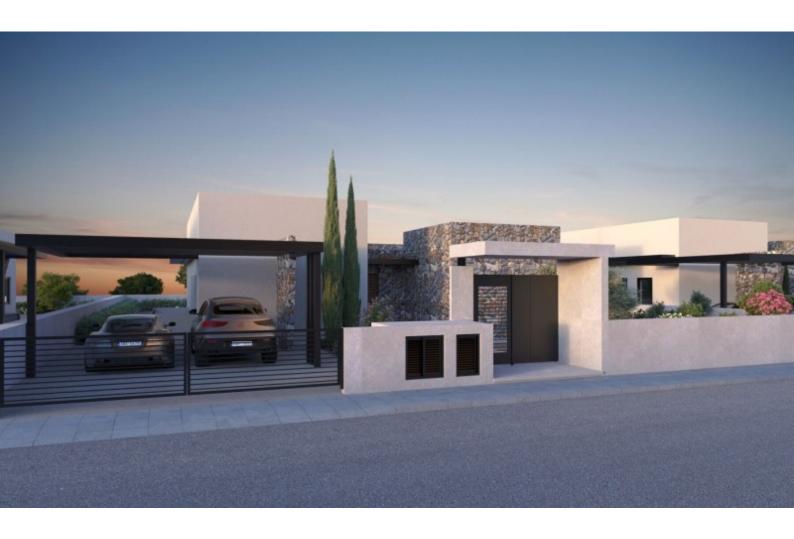

#### LAST HOUSE AVAILABLE!

Brand New Superb 3 Bedroom Bungalow For Sale in Panthea, Limassol Located in one of the most prestigious and attractive neighborhoods in the area It has excellent access to the Fasoula-Limassol connecting road In addition, many amenities and private schools are close by! Swimming Pool! 3 Bedrooms 2 Bathrooms 1 En-suite + 1 Family Bathroom + 1 Guest W/C 166m2 of Net Indoor area 44m2 of Covered Veranda 140m2 of Uncovered Veranda 1.148m2 of Plot size Covered parking for 2 cars, one next to the other Laundry Room/Pantry Provisions for a photovoltaic system Provisions for A/C Pressurized water system Fitted kitchen with breakfast island Fitted Wardrobes Walk-in wardrobe for the master bedroom Modern Design High-quality materials and finishes

### **Outdoor Features**

- Barbecue area
- Rear Garden
- Solar System

All bedrooms have access to a veranda BBQ Area Garden Delivery Time: October 2025 This fantastic home is excellent for permanent living for a family