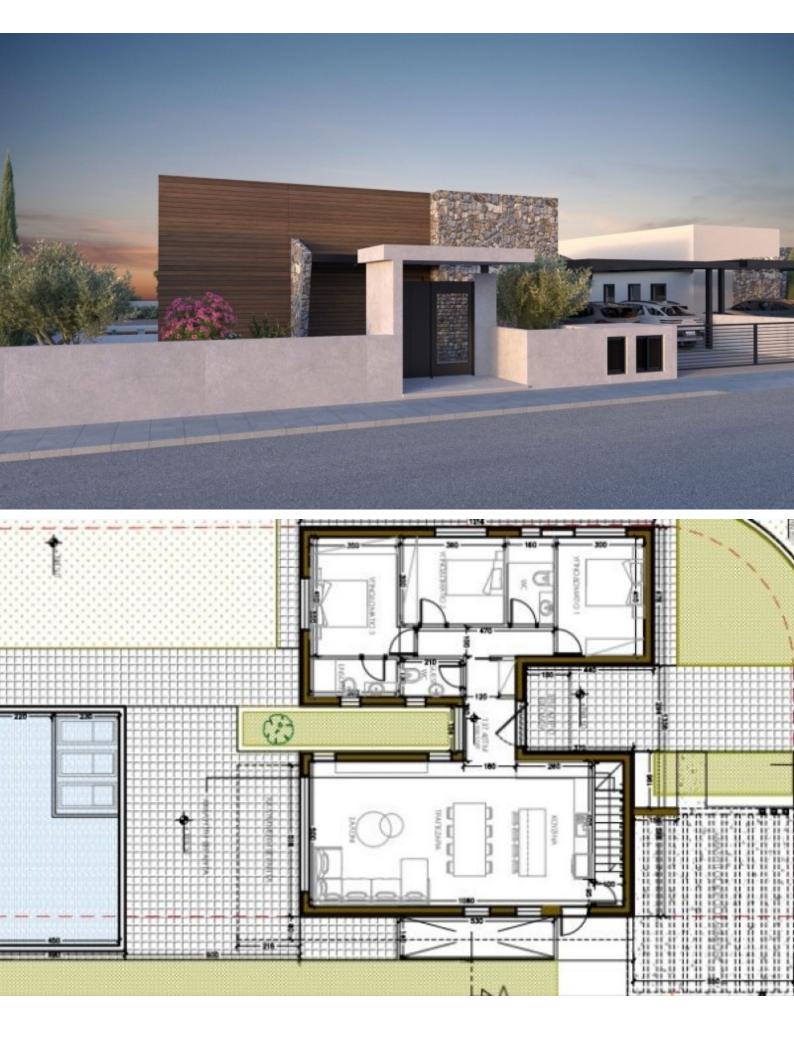

# Key Facts

- 3 Beds
- 2 Baths
- 166 m<sup>2</sup> Covered Area
- 1,148 m<sup>2</sup> Land Size
- 44 m<sup>2</sup> Covered Verandas
- Uncovered verandas: 140m<sup>2</sup>
- New Build
- Title Deed: Available

#### LAST HOUSE AVAILABLE!

Brand New Superb 3 Bedroom Bungalow For Sale in Panthea, Limassol Located in one of the most prestigious and attractive neighborhoods in the area It has excellent access to the Fasoula-Limassol connecting road In addition, many amenities and private schools are close by! Swimming Pool! 3 Bedrooms 2 Bathrooms 1 En-suite + 1 Family Bathroom + 1 Guest W/C 166m2 of Net Indoor area 44m2 of Covered Veranda 140m2 of Uncovered Veranda 1.148m2 of Plot size Covered parking for 2 cars, one next to the other Laundry Room/Pantry Provisions for a photovoltaic system Provisions for A/C Pressurized water system Fitted kitchen with breakfast island Fitted Wardrobes Walk-in wardrobe for the master bedroom Modern Design High-quality materials and finishes

### **Outdoor Features**

- Barbecue area
- Rear Garden
- Solar System

All bedrooms have access to a veranda BBQ Area Garden Delivery Time: October 2025 This fantastic home is excellent for permanent living for a family