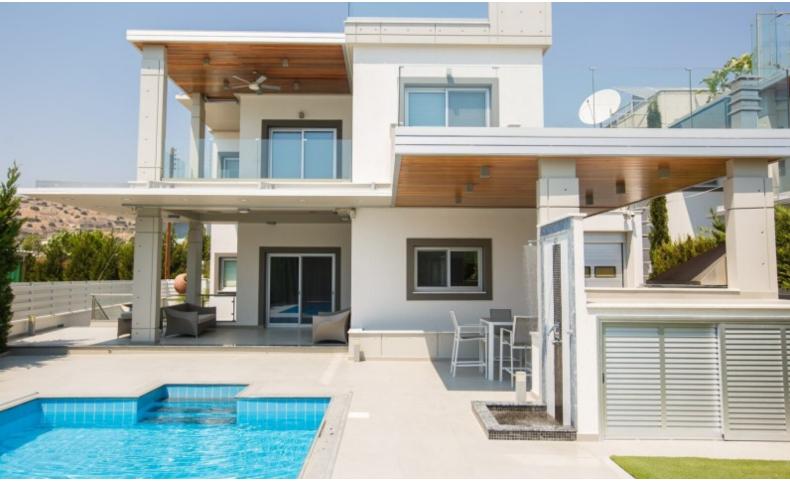

### **Outdoor Features**

- Barbecue area
- Heated Swimming Pool
- Landscape Garden
- Outdoor Shower
- Photovoltaic System
- Private pool
- Rear Garden
- Roof Garden
- Single Garage
- Solar System
- Uncovered Parking

Just a short drive from the sea and a plethora of amenities!

Heated swimming pool with cover!

Roof Garden!

3 Bedrooms + 1 Maids Room in the basement

3 Bathrooms

1 En-suite + 1 Family Bathroom + 1 Maids Bathroom

Provisions for smart home system

Landscaped Garden

Built-in BBQ Area

**Outdoor Shower** 

Mature trees allowing plenty of privacy

Gated and fenced property

This immaculate home is a captivating investment opportunity!