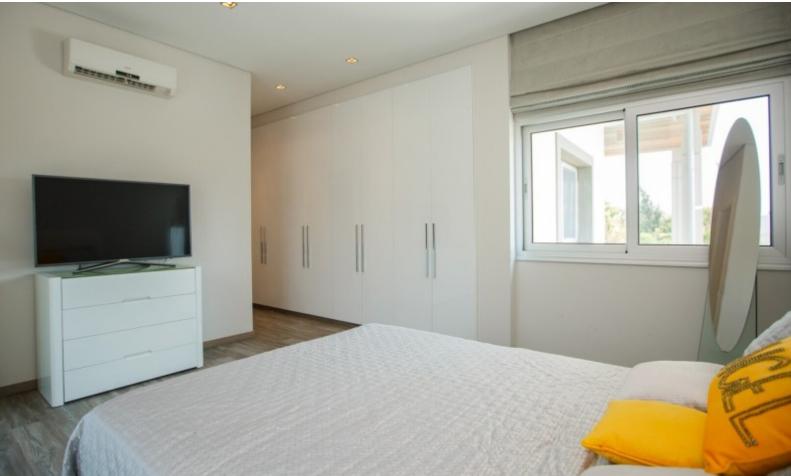

#### **Indoor Features**

- Air Conditioning
- Basement
- CCTV system
- Covered Parking
- Electrical Appliances
- Fitted Kitchen
- Furnished
- Guest Toilet
- Master Bed
- Pet Friendly
- Playroom
- Security System
- Under Floor Heating
- Utility Room
- Water Heater
- EPC Energy Class: Pending

3 of the bedrooms have access to a veranda

Fully Furnished

**Electrical Appliances** 

VRV A/C

**Underfloor Heating** 

Photovoltaic system of 10kW

Security System

**CCTV** 