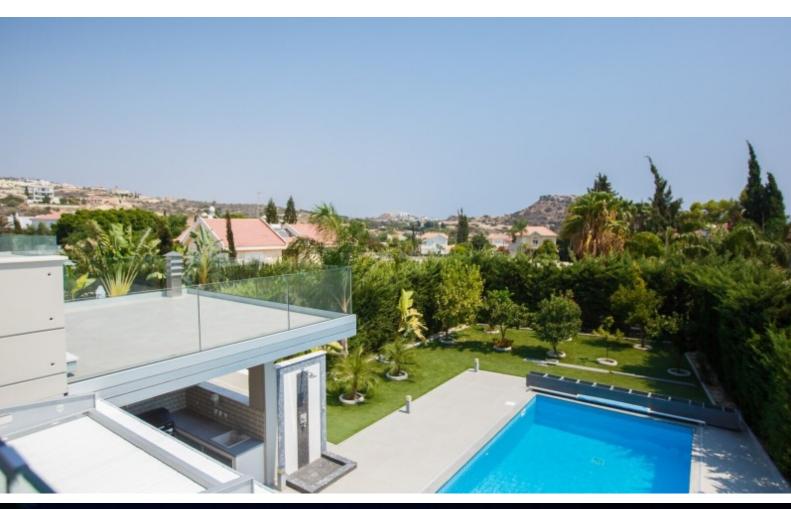

### **Outdoor Features**

- Barbecue area
- Heated Swimming Pool
- Landscape Garden
- Outdoor Shower
- Photovoltaic System
- Private pool
- Rear Garden
- Roof Garden
- Single Garage
- Solar System
- Uncovered Parking

Just a short drive from the sea and a plethora of amenities!

Heated swimming pool with cover!

Roof Garden!

3 Bedrooms + 1 Maids Room in the basement

3 Bathrooms

1 En-suite + 1 Family Bathroom + 1 Maids Bathroom

Provisions for smart home system

Landscaped Garden

Built-in BBQ Area

**Outdoor Shower** 

Mature trees allowing plenty of privacy

Gated and fenced property

This immaculate home is a captivating investment opportunity!