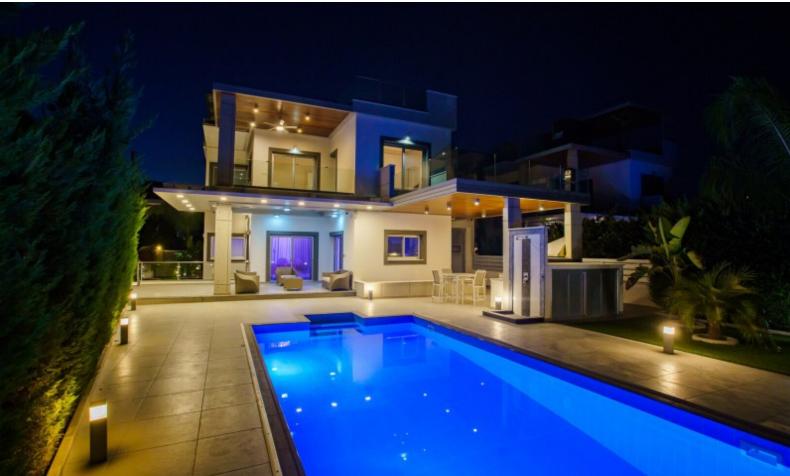

### **Outdoor Features**

- Barbecue area
- Heated Swimming Pool
- Landscape Garden
- Outdoor Shower
- Photovoltaic System
- Private pool
- Rear Garden
- Roof Garden
- Single Garage
- Solar System
- Uncovered Parking

Just a short drive from the sea and a plethora of amenities!

Heated swimming pool with cover!

Roof Garden!

3 Bedrooms + 1 Maids Room in the basement

3 Bathrooms

1 En-suite + 1 Family Bathroom + 1 Maids Bathroom