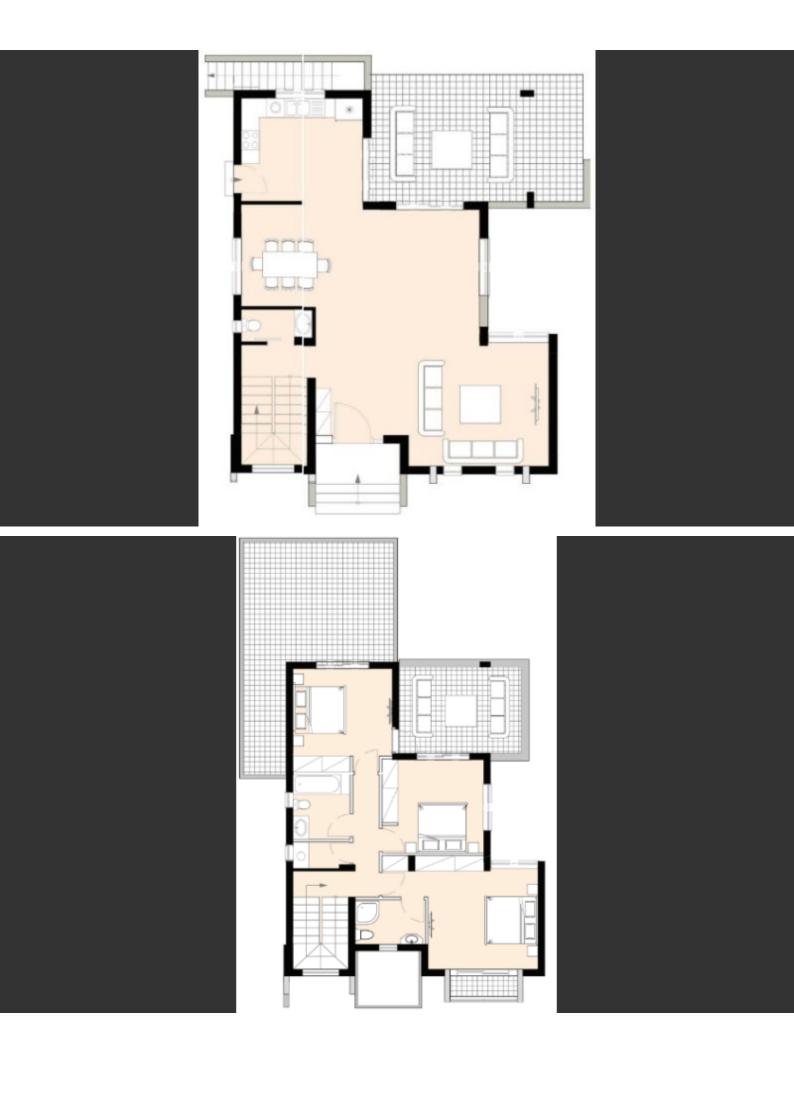

Just a short drive from the sea and a plethora of amenities!

Heated swimming pool with cover!

Roof Garden!

3 Bedrooms + 1 Maids Room in the basement

3 Bathrooms

1 En-suite + 1 Family Bathroom + 1 Maids Bathroom

Additional Guest W/C

275m2 of Covered area

590m2 of Plot area

Single Garage

Uncovered parking in front of the garage

Office

Laundry Room

Storeroom

3 of the bedrooms have access to a veranda

Fully Furnished

**Electrical Appliances** 

VRV A/C

**Underfloor Heating** 

Photovoltaic system of 10kW

Security System

**CCTV** 