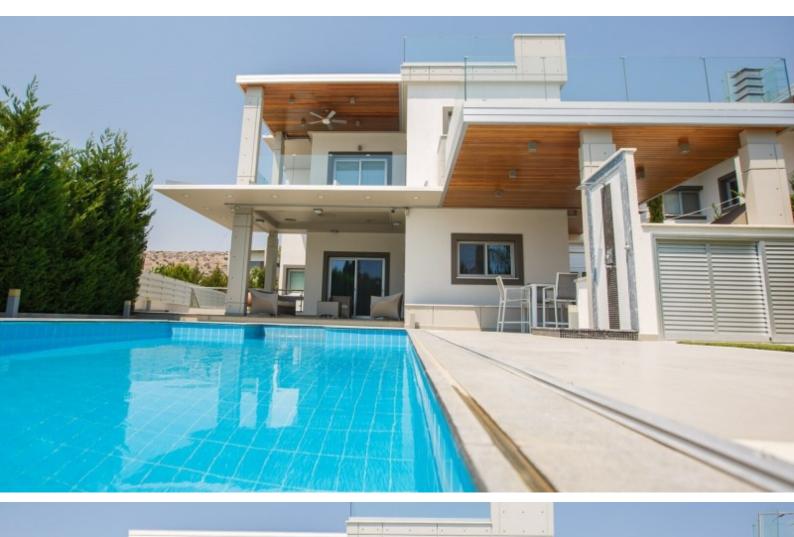

### **Outdoor Features**

- Barbecue area
- Heated Swimming Pool
- Landscape Garden
- Outdoor Shower
- Photovoltaic System
- Private pool
- Rear Garden
- Roof Garden
- Single Garage
- Solar System
- Uncovered Parking

Just a short drive from the sea and a plethora of amenities!

Heated swimming pool with cover!

Roof Garden!

3 Bedrooms + 1 Maids Room in the basement

3 Bathrooms

1 En-suite + 1 Family Bathroom + 1 Maids Bathroom

Provisions for smart home system

Landscaped Garden

Built-in BBQ Area

**Outdoor Shower** 

Mature trees allowing plenty of privacy

Gated and fenced property

This immaculate home is a captivating investment opportunity!