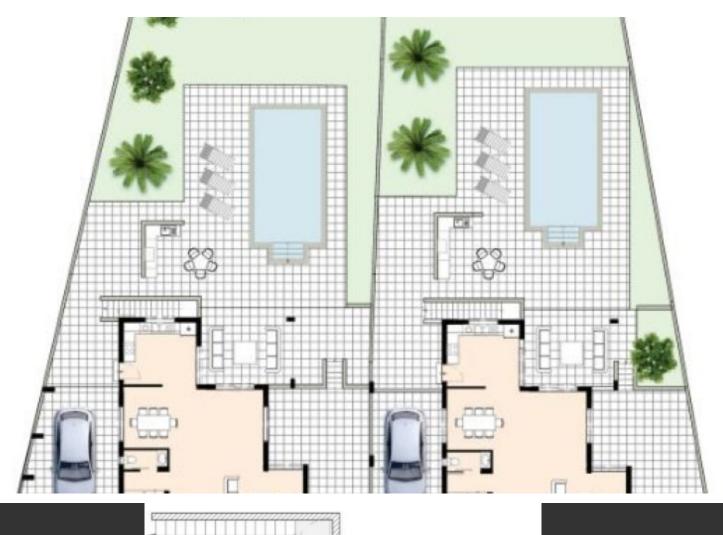

### **Outdoor Features**

- Barbecue area
- Heated Swimming Pool
- Landscape Garden
- Outdoor Shower
- Photovoltaic System
- Private pool
- Rear Garden
- Roof Garden
- Single Garage
- Solar System
- Uncovered Parking

Additional Guest W/C

275m2 of Covered area

590m2 of Plot area

Single Garage

Uncovered parking in front of the garage

Office

Laundry Room

Storeroom