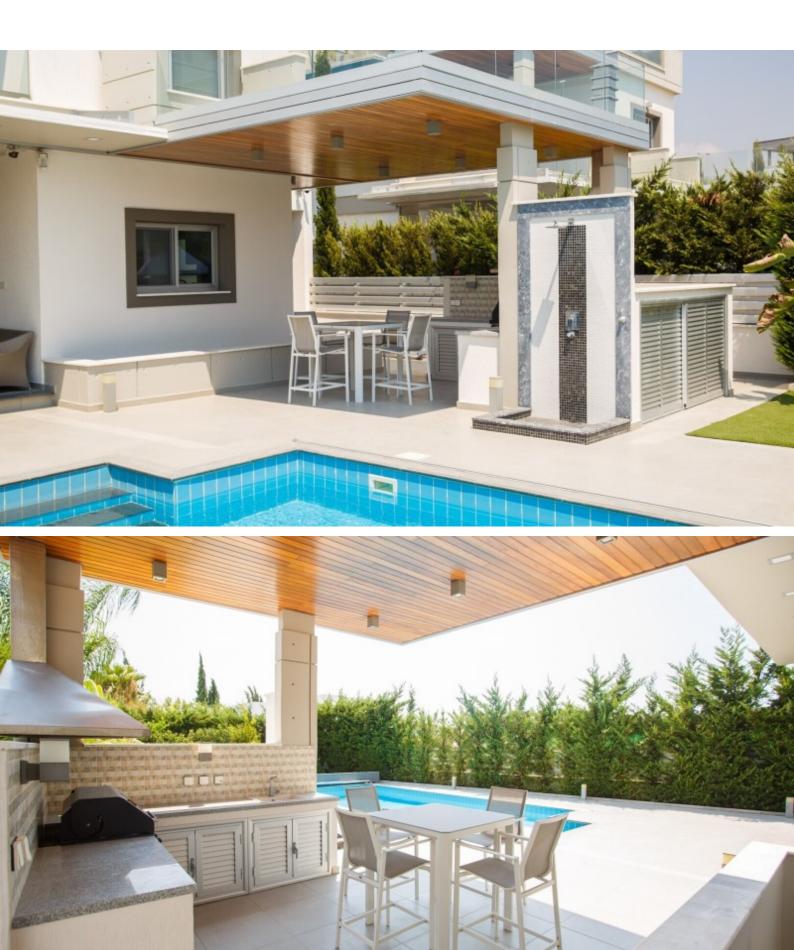

### **Outdoor Features**

- Barbecue area
- Heated Swimming Pool
- Landscape Garden
- Outdoor Shower
- Photovoltaic System
- Private pool
- Rear Garden
- Roof Garden
- Single Garage
- Solar System
- Uncovered Parking

Just a short drive from the sea and a plethora of amenities!

Heated swimming pool with cover!

Roof Garden!

3 Bedrooms + 1 Maids Room in the basement

3 Bathrooms

1 En-suite + 1 Family Bathroom + 1 Maids Bathroom

Additional Guest W/C

275m2 of Covered area

590m2 of Plot area

Single Garage

Uncovered parking in front of the garage

Office

Laundry Room

Storeroom

3 of the bedrooms have access to a veranda

Fully Furnished

**Electrical Appliances** 

VRV A/C

**Underfloor Heating** 

Photovoltaic system of 10kW

Security System

**CCTV** 

Provisions for smart home system

Landscaped Garden

Built-in BBQ Area

**Outdoor Shower** 

Mature trees allowing plenty of privacy

Gated and fenced property

This immaculate home is a captivating investment opportunity!