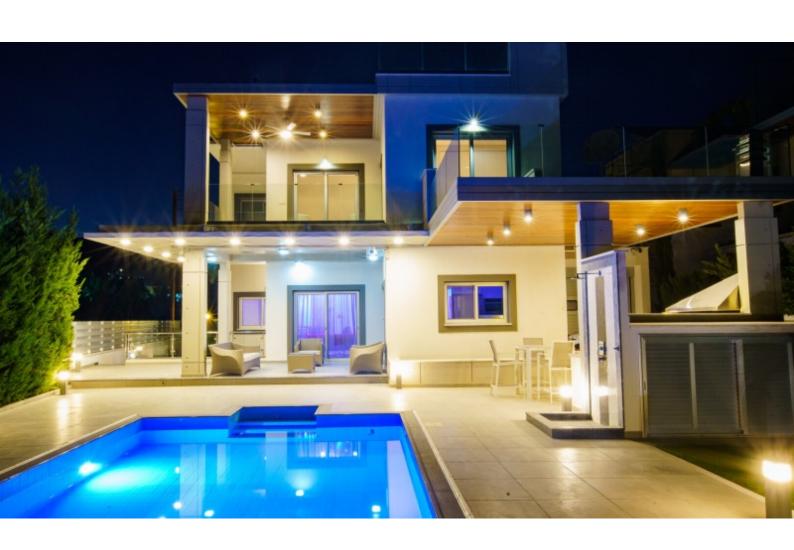

### **Outdoor Features**

- Barbecue area
- Heated Swimming Pool
- Landscape Garden
- Outdoor Shower
- Photovoltaic System
- Private pool
- Rear Garden
- Roof Garden
- Single Garage
- Solar System
- Uncovered Parking

Just a short drive from the sea and a plethora of amenities!

Heated swimming pool with cover!

Roof Garden!

3 Bedrooms + 1 Maids Room in the basement

3 Bathrooms

1 En-suite + 1 Family Bathroom + 1 Maids Bathroom