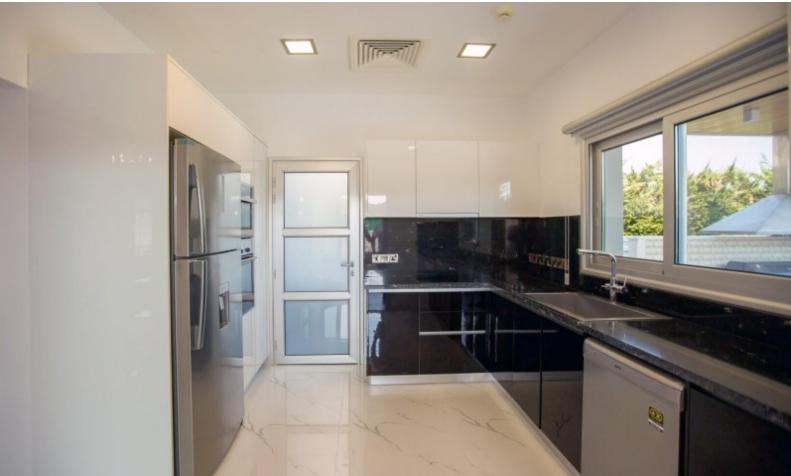

#### **Indoor Features**

- Air Conditioning
- Basement
- CCTV system
- Covered Parking
- Electrical Appliances
- Fitted Kitchen
- Furnished
- Guest Toilet
- Master Bed
- Pet Friendly
- Playroom
- Security System
- Under Floor Heating
- Utility Room
- Water Heater
- EPC Energy Class: Pending

Additional Guest W/C

275m2 of Covered area

590m2 of Plot area

Single Garage

Uncovered parking in front of the garage

Office

Laundry Room

Storeroom

3 of the bedrooms have access to a veranda

Fully Furnished

**Electrical Appliances** 

VRV A/C

**Underfloor Heating** 

Photovoltaic system of 10kW

Security System

**CCTV** 