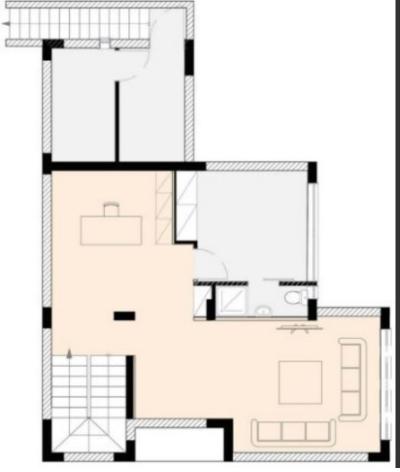

Additional Guest W/C

275m2 of Covered area

590m2 of Plot area

Single Garage

Uncovered parking in front of the garage

Office

Laundry Room

Storeroom

3 of the bedrooms have access to a veranda

Fully Furnished

**Electrical Appliances** 

VRV A/C

**Underfloor Heating** 

Photovoltaic system of 10kW

Security System

**CCTV** 