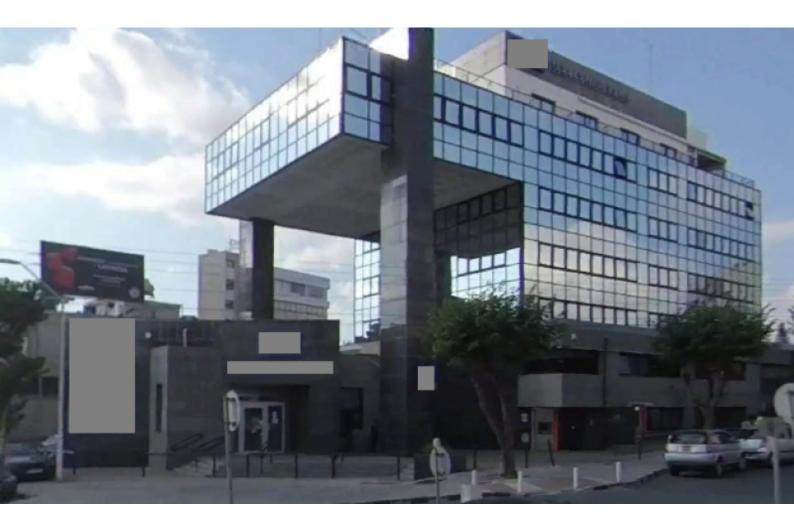

# Commercial Building 2,788 SQM For Sale

## **Key Facts**

- 2,788 m<sup>2</sup> Covered Area
- 1,552 m<sup>2</sup> Land Size
- Uncovered verandas: 497m<sup>2</sup>
- Year Built: 1993
- Title Deed: Available

### Description

Large Commercial Building For Sale in Limassol City Center

\*Price is only indicative\*

Located in a prominent position, along one of the most active commercial roads in the city!

It has easy access to the highway, the seafront and neighboring communities! It is partially rented to a quality tenant, generating a high and secure ROI!

7 Floors!

Corner Position!

2,788m2 of Covered area

497m2 of Uncovered Area

1,552m2 of Land area

Underground Parking

Uncovered Parking

Basement