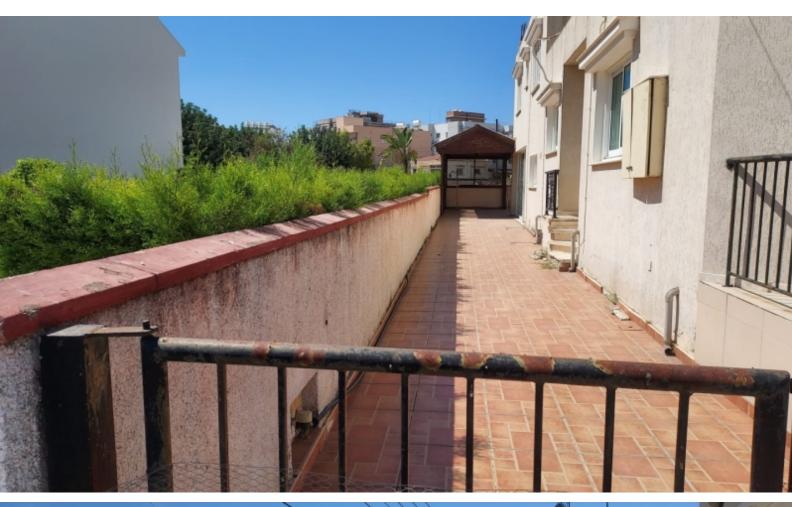

#### **Outdoor Features**

- Barbecue area
- On Street Parking
- Solar System
- Standard Garden
- Uncovered Parking

154m2 of Net Indoor area

42m2 of Semi-Basement area

10m2 of Covered Veranda

13m2 of Uncovered Veranda

275m2 of Plot size (Approx)

Uncovered Parking

Office/Playroom

Separate Kitchen