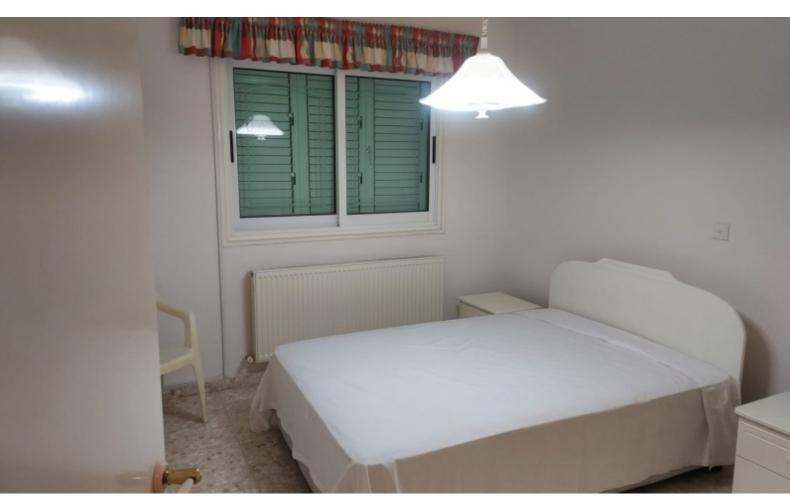

## **Key Facts**

• 3 Beds

• 1 Bath

• 154 m<sup>2</sup> Covered Area

• 275 m<sup>2</sup> Land Size

• 10 m<sup>2</sup> Covered Verandas

 $\bullet$  Uncovered verandas:  $13m^2$ 

• Year Built: 1997

A/C

Central Heating

**Fireplace** 

**Shutters** 

Yard

**BBQ** Area

Year of Build: 1997 Excellent Condition

This home has excellent potential to be renovated and modernized