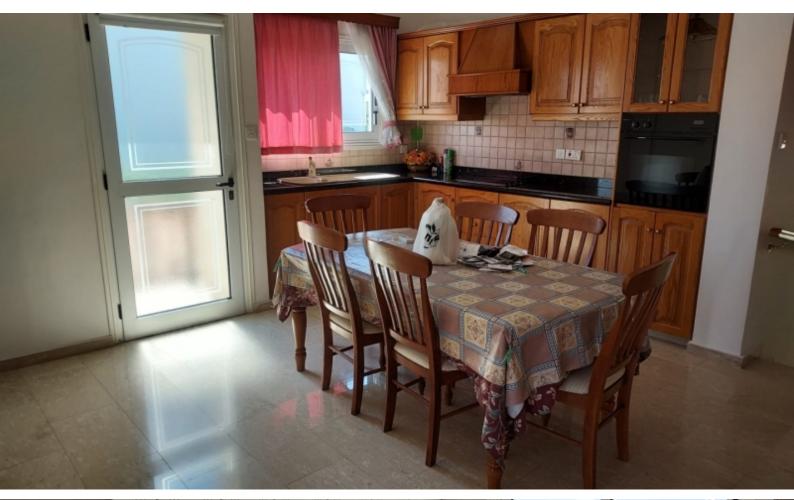

#### **Indoor Features**

- Air Conditioning
- Basement
- Central Heating
- Fireplace
- Fitted Kitchen
- Guest Toilet
- Master Bed
- Pet Friendly
- Playroom
- Utility Room
- Water Heater
- EPC Energy Class: Pending

### **Description**

Classic 3 Bedroom Semi-Detached House For Sale in Sotiros, Larnaca

\*In the process of issuing the title deeds

Located in a peaceful family-friendly neighborhood

It enjoys quick and easy access to the seafront and the city center!

In addition, a plethora of amenities are within walking distance

Cul-de-sac!

Next to a green area

Excellent renovation opportunity with the potential to extend!

3 Bedrooms + Office

2 Bathrooms

1 En-suite + 1 Family Bathroom + 1 Guest W/C

154m2 of Net Indoor area

42m2 of Semi-Basement area

10m2 of Covered Veranda

13m2 of Uncovered Veranda

275m2 of Plot size (Approx)

Uncovered Parking

Office/Playroom

Separate Kitchen