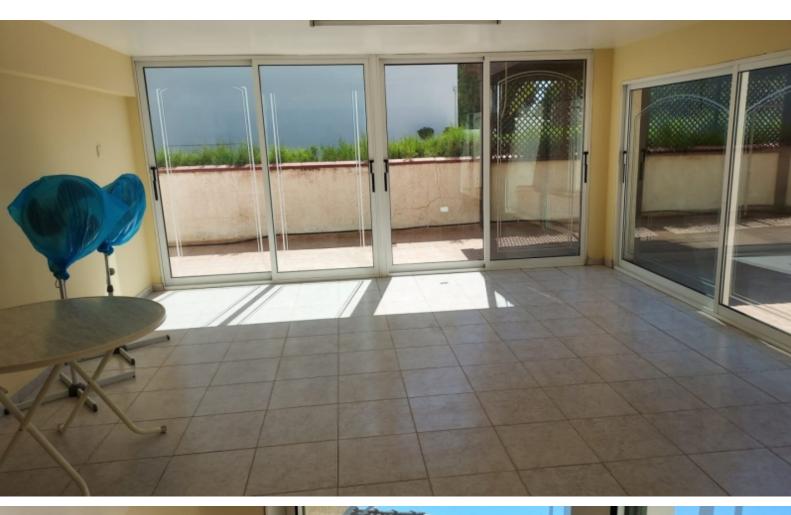

#### **Outdoor Features**

- Barbecue area
- On Street Parking
- Solar System
- Standard Garden
- Uncovered Parking

154m2 of Net Indoor area

42m2 of Semi-Basement area

10m2 of Covered Veranda

13m2 of Uncovered Veranda

275m2 of Plot size (Approx)

Uncovered Parking

Office/Playroom

Separate Kitchen