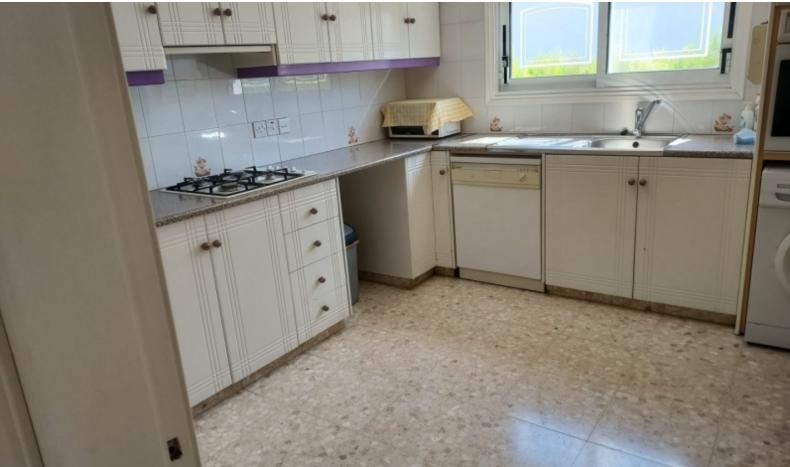

#### **Indoor Features**

- Air Conditioning
- Basement
- Central Heating
- Fireplace
- Fitted Kitchen
- Guest Toilet
- Master Bed
- Pet Friendly
- Playroom
- Utility Room
- Water Heater
- EPC Energy Class: Pending

154m2 of Net Indoor area

42m2 of Semi-Basement area

10m2 of Covered Veranda

13m2 of Uncovered Veranda

275m2 of Plot size (Approx)

Uncovered Parking

Office/Playroom

Separate Kitchen