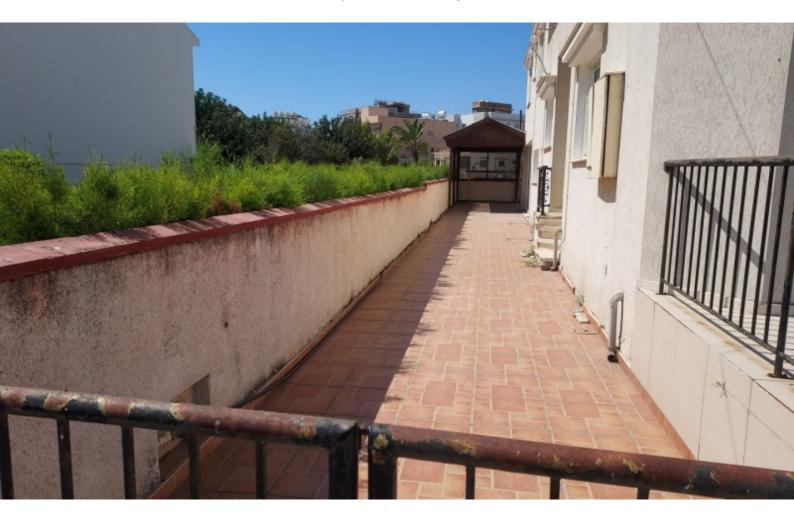

#### **Outdoor Features**

- Barbecue area
- On Street Parking
- Solar System
- Standard Garden
- Uncovered Parking

154m2 of Net Indoor area

42m2 of Semi-Basement area

10m2 of Covered Veranda

13m2 of Uncovered Veranda

275m2 of Plot size (Approx)

Uncovered Parking

Office/Playroom

Separate Kitchen