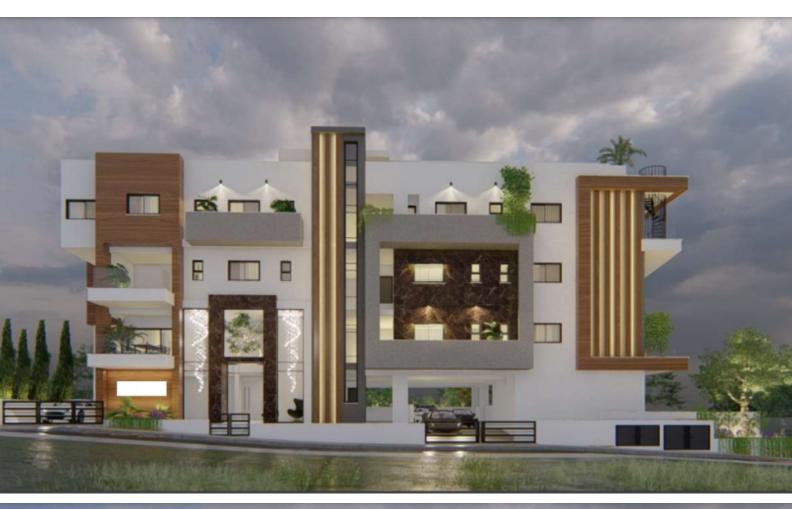

### **Description**

Brand New Modern 1 Bedroom Apartment For Sale in Panthea, Limassol with Sea View! Located in one of the most prestigious and peaceful areas in Limassol Many amenities are close by including some of the most reputable private schools! In addition, it enjoys easy access to the highway and the city center Sea and City Views!

1st Floor

1 Bedroom

1 Bathroom

50m2 of Net Indoor area

11m2 of Covered Veranda

Covered Parking

Storeroom

Fitted Kitchen

Fitted Wardrobe

Provisions for A/C

Laminate flooring in the bedroom

High quality materials and finishes

Spacious open plan

**BBQ** Area

Elevator

Secure Building