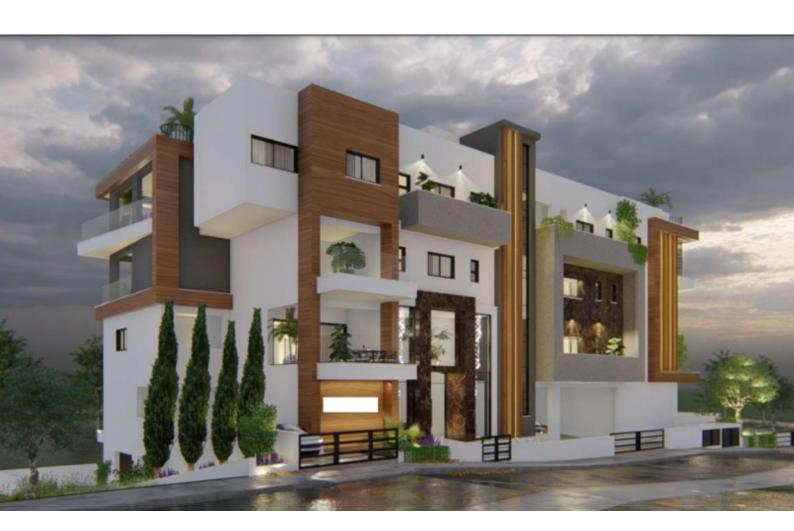

### **Description**

Brand New Modern 1 Bedroom Apartment For Sale in Panthea, Limassol with Sea View! Located in one of the most prestigious and peaceful areas in Limassol Many amenities are close by including some of the most reputable private schools! In addition, it enjoys easy access to the highway and the city center Sea and City Views!

1st Floor

1 Bedroom

1 Bathroom

50m2 of Net Indoor area

11m2 of Covered Veranda

Covered Parking

Storeroom

Fitted Kitchen

Fitted Wardrobe

Provisions for A/C

Laminate flooring in the bedroom

High quality materials and finishes

Spacious open plan

**BBQ** Area

Elevator

Secure Building