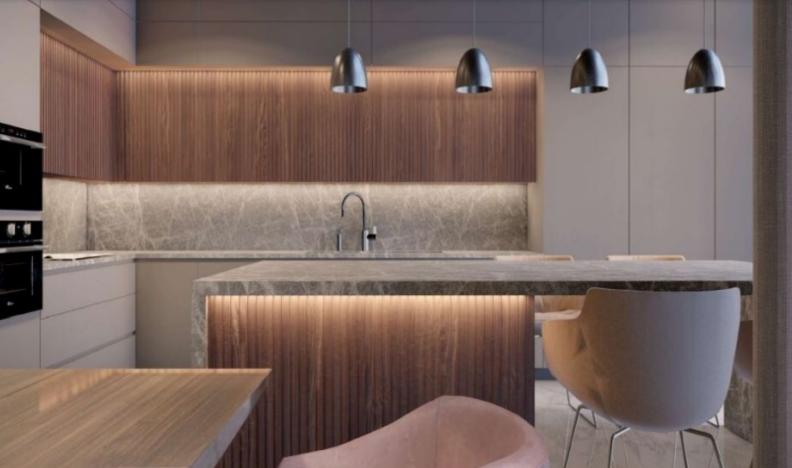

1st Floor

1 Bedroom

1 Bathroom

50m2 of Net Indoor area

11m2 of Covered Veranda

Covered Parking

Storeroom

Fitted Kitchen

Fitted Wardrobe

Provisions for A/C

Laminate flooring in the bedroom

High quality materials and finishes

Spacious open plan

**BBQ** Area

Elevator

Secure Building