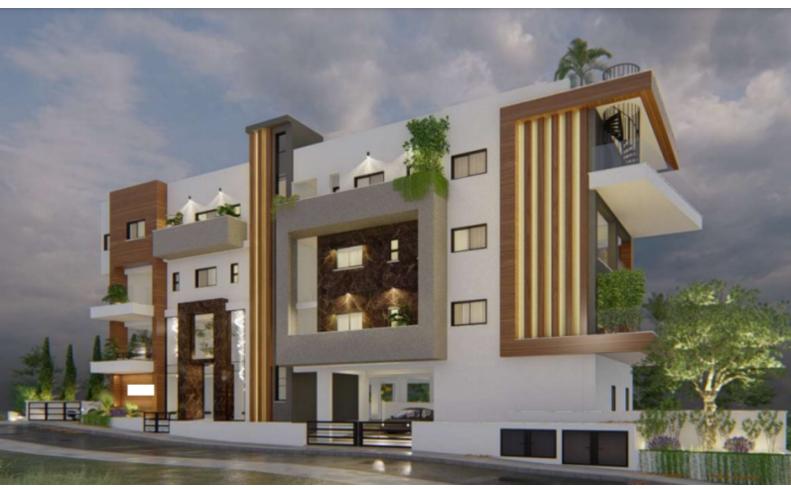

### **Description**

Brand New Modern 1 Bedroom Apartment For Sale in Panthea, Limassol with Sea View! Located in one of the most prestigious and peaceful areas in Limassol Many amenities are close by including some of the most reputable private schools! In addition, it enjoys easy access to the highway and the city center Sea and City Views!

1st Floor

1 Bedroom

1 Bathroom

50m2 of Net Indoor area

11m2 of Covered Veranda

Covered Parking

Storeroom

Fitted Kitchen

Fitted Wardrobe

Provisions for A/C

Laminate flooring in the bedroom

High quality materials and finishes

Spacious open plan

**BBQ** Area

Elevator

Secure Building