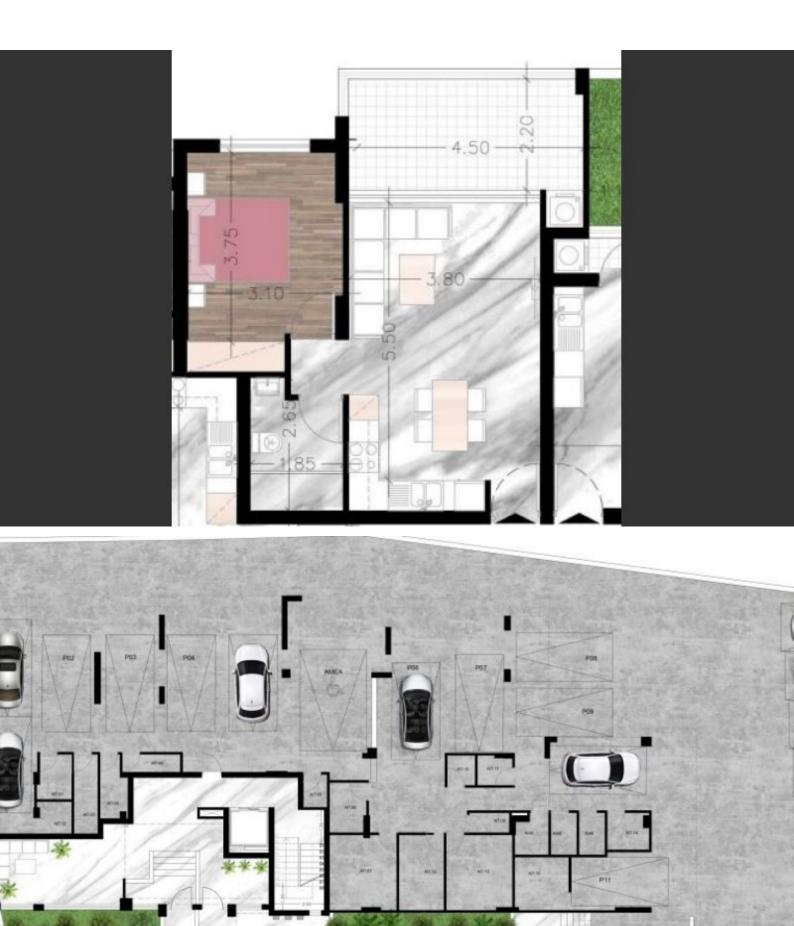

## **Key Facts**

- 1 Bed
- 1 Bath
- 50 m<sup>2</sup> Covered Area
- 11 m<sup>2</sup> Covered Verandas
- New Build
- Title Deed: Available

ID: 31736

1st Floor

1 Bedroom

1 Bathroom

50m2 of Net Indoor area

11m2 of Covered Veranda

Covered Parking

Storeroom

Fitted Kitchen