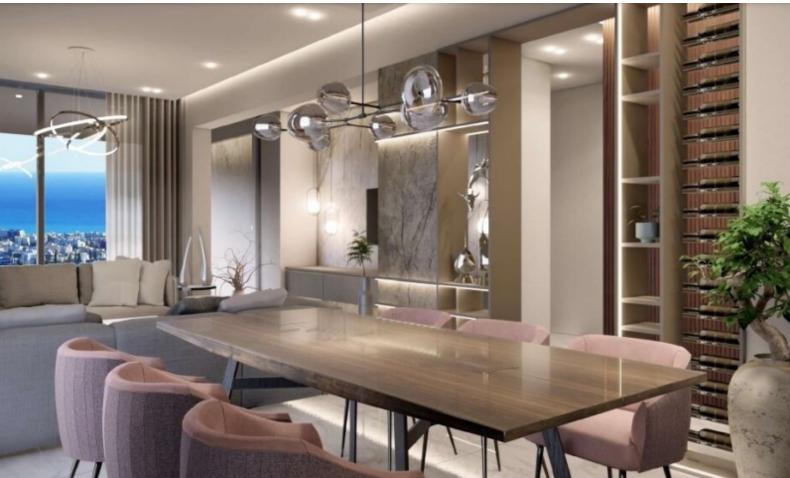

### **Description**

Brand New Modern 1 Bedroom Apartment For Sale in Panthea, Limassol with Sea View! Located in one of the most prestigious and peaceful areas in Limassol Many amenities are close by including some of the most reputable private schools! In addition, it enjoys easy access to the highway and the city center Sea and City Views!

1st Floor

1 Bedroom

1 Bathroom

50m2 of Net Indoor area

11m2 of Covered Veranda

Covered Parking

Storeroom

Fitted Kitchen

Fitted Wardrobe

Provisions for A/C

Laminate flooring in the bedroom

High quality materials and finishes

Spacious open plan

**BBQ** Area

Elevator

Secure Building