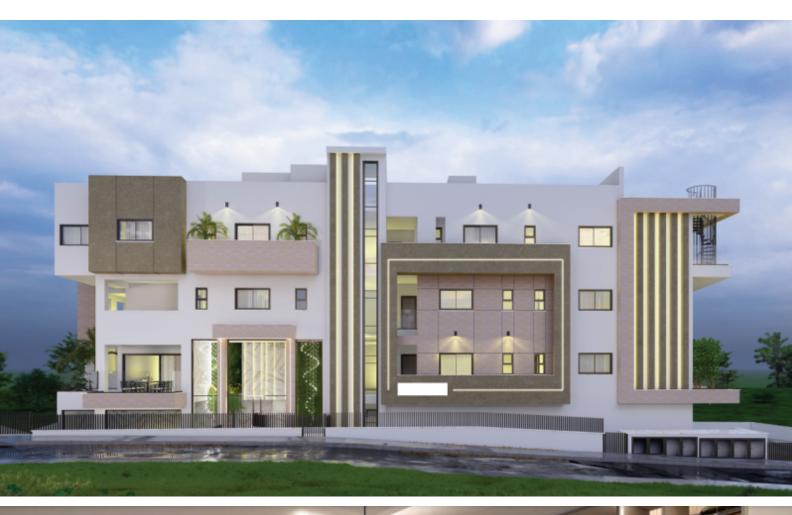

### **Description**

Brand New Modern 1 Bedroom Apartment For Sale in Panthea, Limassol with Sea View! Located in one of the most prestigious and peaceful areas in Limassol Many amenities are close by including some of the most reputable private schools! In addition, it enjoys easy access to the highway and the city center Sea and City Views!

1st Floor

1 Bedroom

1 Bathroom

50m2 of Net Indoor area

11m2 of Covered Veranda

Covered Parking

Storeroom

Fitted Kitchen

Fitted Wardrobe

Provisions for A/C

Laminate flooring in the bedroom

High quality materials and finishes

Spacious open plan

**BBQ** Area

Elevator

Secure Building