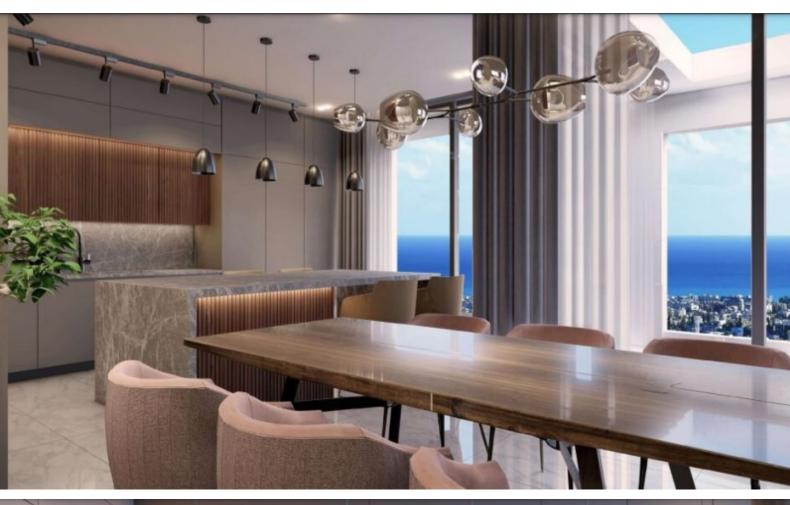

### **Description**

Brand New Modern 1 Bedroom Apartment For Sale in Panthea, Limassol with Sea View! Located in one of the most prestigious and peaceful areas in Limassol Many amenities are close by including some of the most reputable private schools! In addition, it enjoys easy access to the highway and the city center Sea and City Views!

1st Floor

1 Bedroom

1 Bathroom

50m2 of Net Indoor area

11m2 of Covered Veranda

Covered Parking

Storeroom

Fitted Kitchen

Fitted Wardrobe

Provisions for A/C

Laminate flooring in the bedroom

High quality materials and finishes

Spacious open plan

**BBQ** Area

Elevator

Secure Building