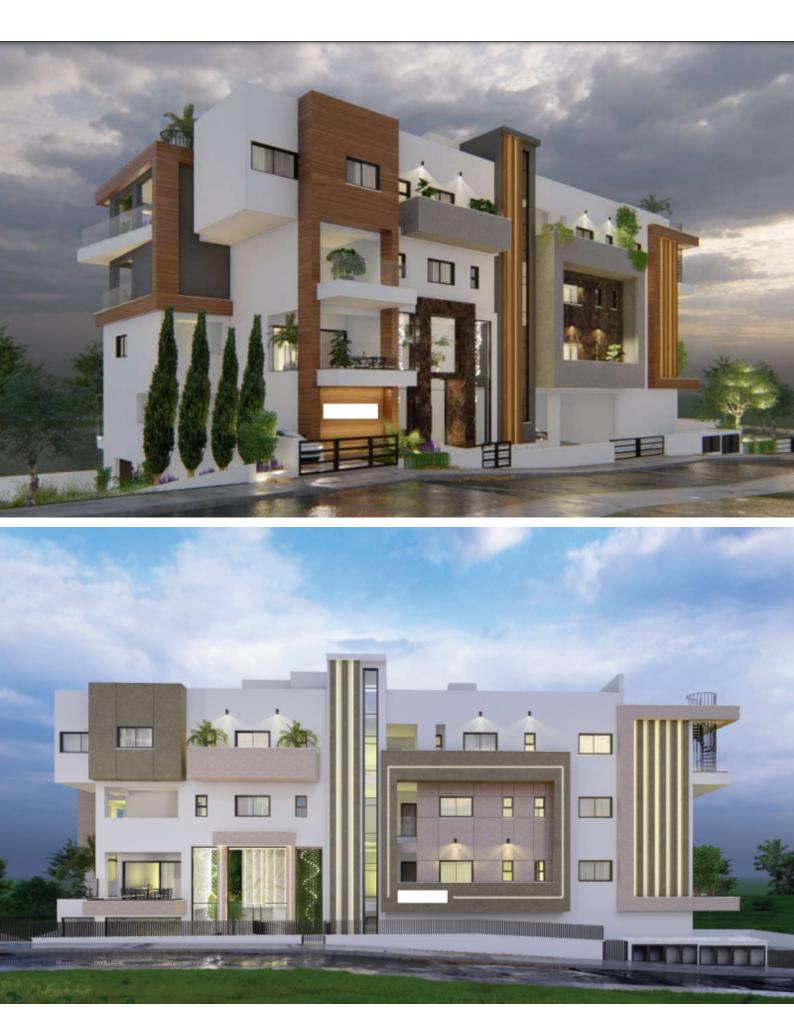

# 2 Bedroom Flat For Sale

## €365,000 Negotiable

Panthea, Limassol New Build

## Description

Brand New Spacious 2 Bedroom Apartment For Sale in Panthea, Limassol with Sea View!

Located in one of the most prestigious and peaceful areas in Limassol Many amenities are close by including some of the most reputable private schools! In addition, it enjoys easy access to the highway and the city center Sea and City Views! 1st Floor 2 Bedrooms 2 Bathrooms 1 En-suite + 1 Family Bathroom 85m2 of Net Indoor area 26m2 of Covered Veranda **Covered Parking** Storeroom Laundry Cupboard **Fitted Kitchen Fitted Wardrobes** Provisions for A/C Laminate flooring in the bedroom High-quality materials and finishes Spacious open plan **BBQ** Area Elevator