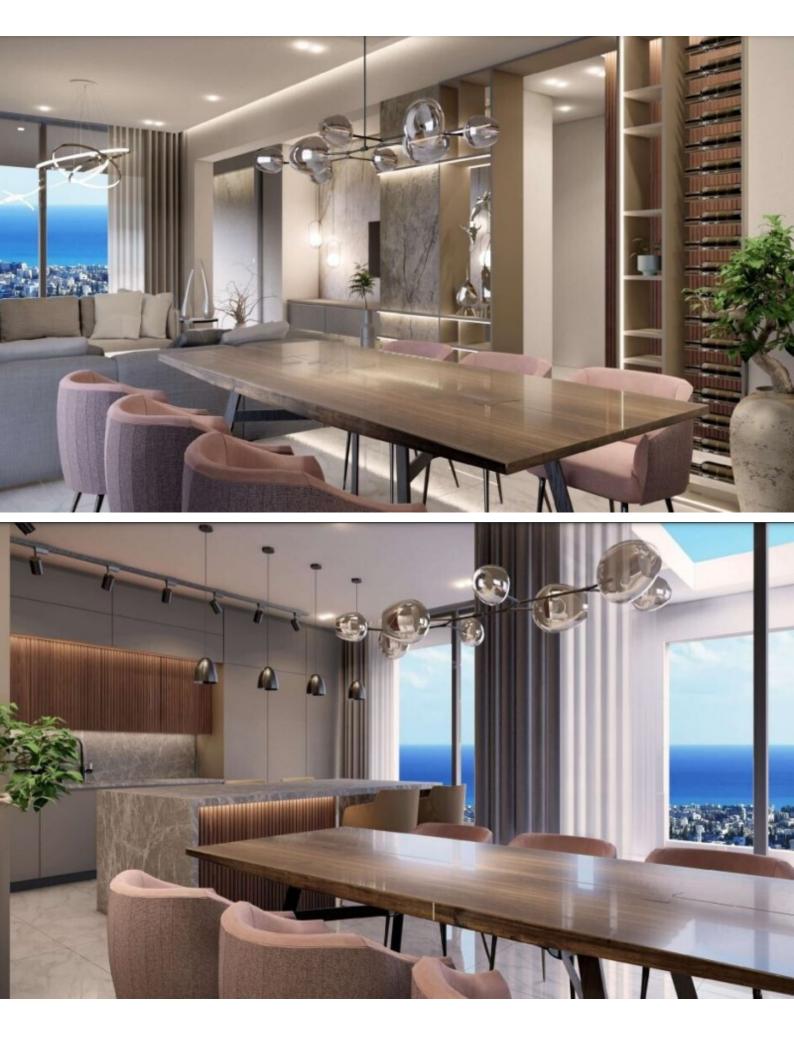

#### **Indoor Features**

- Covered Parking
- Elevator
- Fitted Kitchen
- Guest Toilet
- Master Bed
- Open-plan
- Provision for Air Conditioning
- Utility Room
- Water Heater
- EPC Energy Class: Pending

## Description

Brand New Spacious 2 Bedroom Apartment For Sale in Panthea, Limassol with Sea View!

Located in one of the most prestigious and peaceful areas in Limassol Many amenities are close by including some of the most reputable private schools! In addition, it enjoys easy access to the highway and the city center Sea and City Views! 1st Floor 2 Bedrooms 2 Bathrooms 1 En-suite + 1 Family Bathroom 85m2 of Net Indoor area 26m2 of Covered Veranda **Covered Parking** Storeroom Laundry Cupboard **Fitted Kitchen Fitted Wardrobes** Provisions for A/C Laminate flooring in the bedroom High-quality materials and finishes Spacious open plan **BBQ** Area Elevator