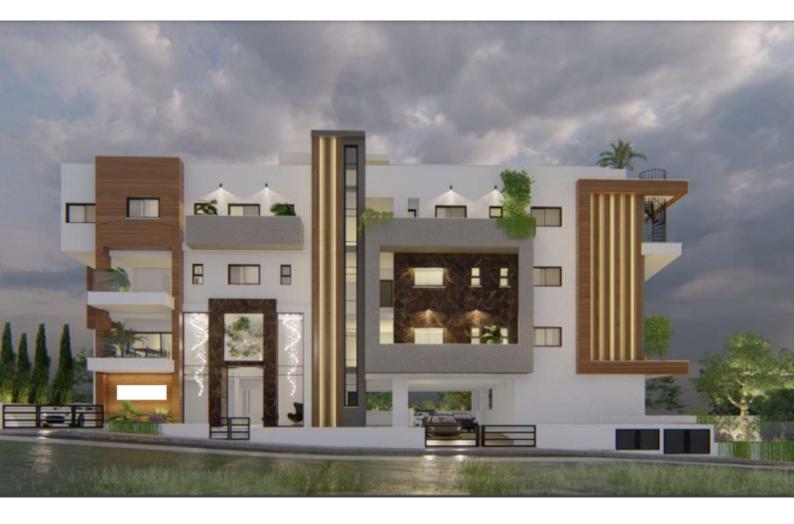

# 2 Bedroom Flat For Sale

## €365,000 Negotiable

Panthea, Limassol New Build

## Description

Brand New Spacious 2 Bedroom Apartment For Sale in Panthea, Limassol with Sea View!

Located in one of the most prestigious and peaceful areas in Limassol Many amenities are close by including some of the most reputable private schools! In addition, it enjoys easy access to the highway and the city center Sea and City Views! 1st Floor 2 Bedrooms 2 Bathrooms 1 En-suite + 1 Family Bathroom 85m2 of Net Indoor area 26m2 of Covered Veranda **Covered Parking** Storeroom Laundry Cupboard **Fitted Kitchen Fitted Wardrobes** Provisions for A/C Laminate flooring in the bedroom High-quality materials and finishes Spacious open plan **BBQ** Area Elevator