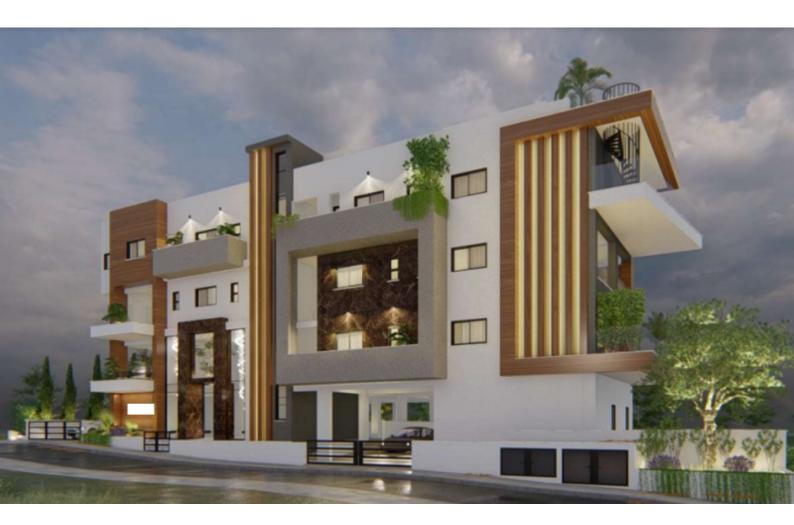

# 2 Bedroom Flat For Sale

## €365,000 Negotiable

Panthea, Limassol New Build

## Description

Brand New Spacious 2 Bedroom Apartment For Sale in Panthea, Limassol with Sea View!

Located in one of the most prestigious and peaceful areas in Limassol Many amenities are close by including some of the most reputable private schools! In addition, it enjoys easy access to the highway and the city center Sea and City Views! 1st Floor 2 Bedrooms 2 Bathrooms 1 En-suite + 1 Family Bathroom 85m2 of Net Indoor area 26m2 of Covered Veranda **Covered Parking** Storeroom Laundry Cupboard **Fitted Kitchen Fitted Wardrobes** Provisions for A/C Laminate flooring in the bedroom High-quality materials and finishes Spacious open plan **BBQ** Area Elevator