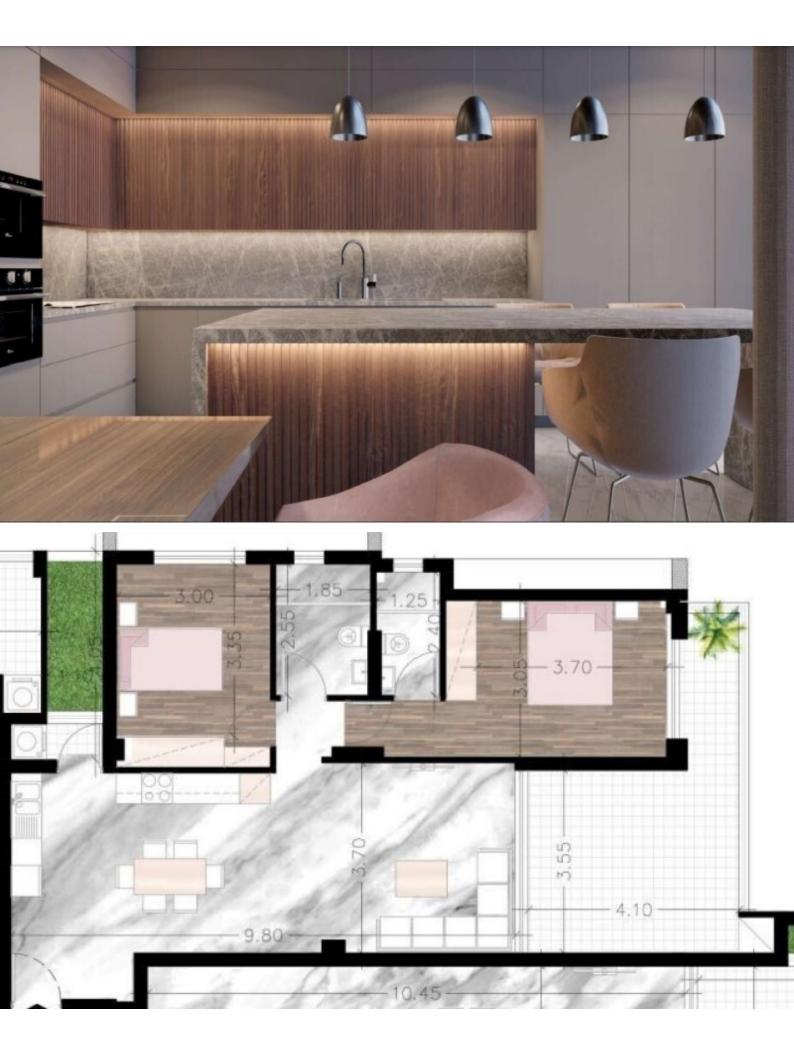

## Key Facts

- 2 Beds
- 2 Baths
- 85 m<sup>2</sup> Covered Area
- 26 m<sup>2</sup> Covered Verandas
- New Build
- Title Deed: Available

#### **Indoor Features**

- Covered Parking
- Elevator
- Fitted Kitchen
- Guest Toilet
- Master Bed
- Open-plan
- Provision for Air Conditioning
- Utility Room
- Water Heater
- EPC Energy Class: Pending

## Description

Brand New Spacious 2 Bedroom Apartment For Sale in Panthea, Limassol with Sea View!

Located in one of the most prestigious and peaceful areas in Limassol Many amenities are close by including some of the most reputable private schools! In addition, it enjoys easy access to the highway and the city center Sea and City Views! 1st Floor 2 Bedrooms 2 Bathrooms 1 En-suite + 1 Family Bathroom 85m2 of Net Indoor area 26m2 of Covered Veranda **Covered Parking** Storeroom Laundry Cupboard **Fitted Kitchen Fitted Wardrobes** Provisions for A/C Laminate flooring in the bedroom High-quality materials and finishes Spacious open plan **BBQ** Area Elevator