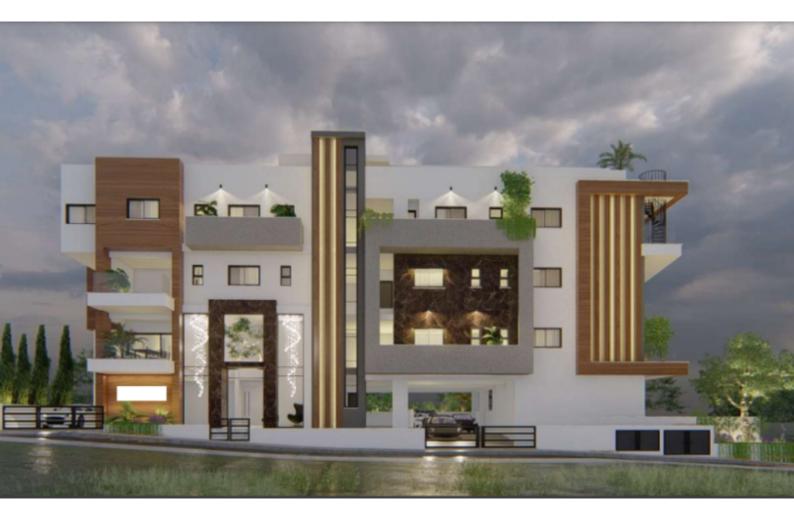

### **Description**

Brand New Quality 3 Bedroom Penthouse For Sale in Panthea, Limassol with Sea View! Located in one of the most prestigious and peaceful areas in Limassol Many amenities are close by including some of the most reputable private schools! In addition, it enjoys easy access to the highway and the city center Sea and City Views!

3rd Floor

Roof Garden!

3 Bedrooms

2 Bathrooms

1 En-suite + 1 Family Bathroom + 1 Guest W/C

112m2 of Net Indoor area

34m2 of Covered Veranda

12m2 of Uncovered Parking