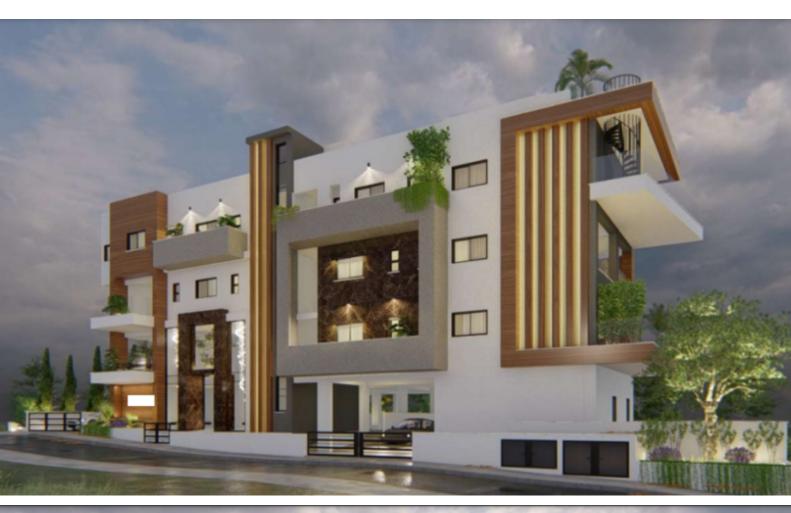

### **Description**

Brand New Quality 3 Bedroom Penthouse For Sale in Panthea, Limassol with Sea View! Located in one of the most prestigious and peaceful areas in Limassol Many amenities are close by including some of the most reputable private schools! In addition, it enjoys easy access to the highway and the city center Sea and City Views!

3rd Floor

Roof Garden!

3 Bedrooms

2 Bathrooms

1 En-suite + 1 Family Bathroom + 1 Guest W/C

112m2 of Net Indoor area

34m2 of Covered Veranda

12m2 of Uncovered Parking