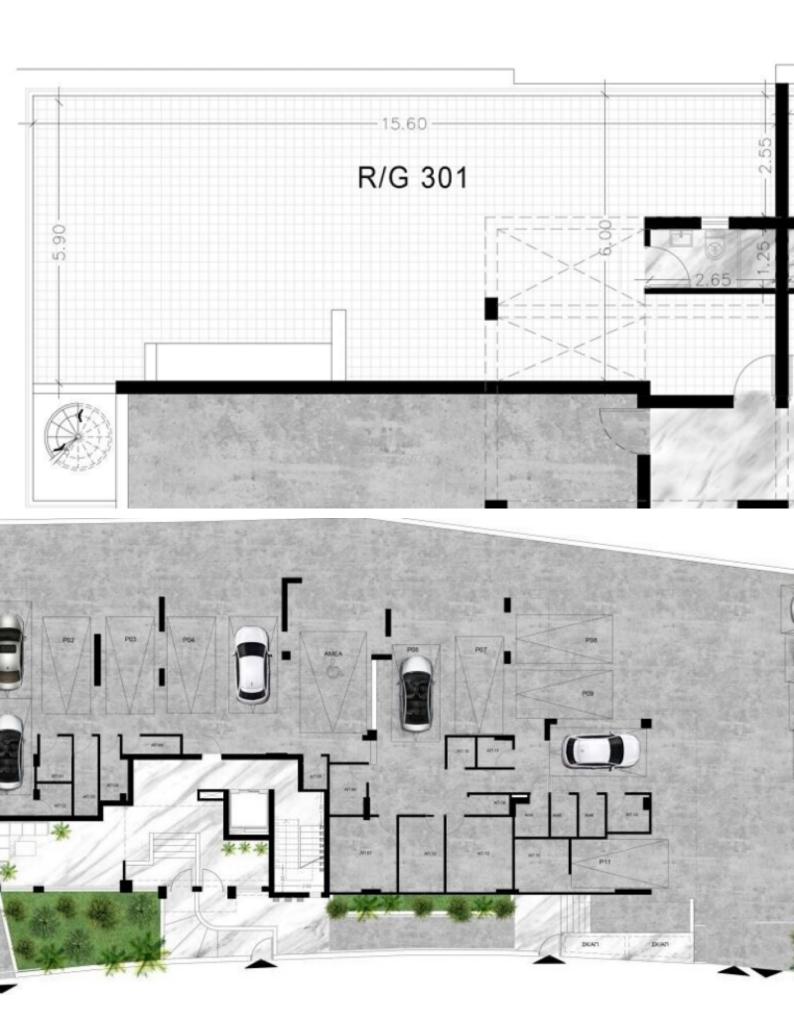

## **Key Facts**

- 3 Beds
- 2 Baths
- 112 m<sup>2</sup> Covered Area
- 34 m² Covered Verandas
- Uncovered verandas: 12m<sup>2</sup>
- New Build
- Title Deed: Available

ID: 31738

3rd Floor

Roof Garden!

3 Bedrooms

2 Bathrooms

1 En-suite + 1 Family Bathroom + 1 Guest W/C

112m2 of Net Indoor area

34m2 of Covered Veranda

12m2 of Uncovered Parking

Covered Parking

Storeroom

Fitted Kitchen

Fitted Wardrobes

Provisions for A/C

Laminate flooring in the bedroom

High-quality materials and finishes

Spacious open plan