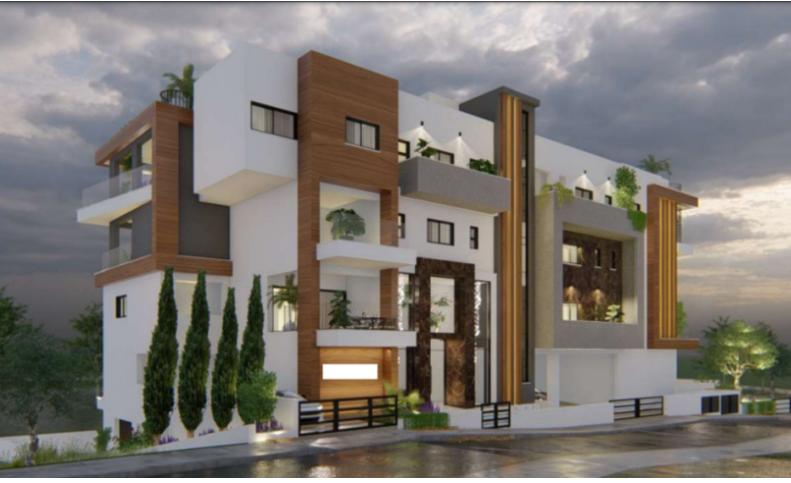

### **Description**

Brand New Quality 3 Bedroom Penthouse For Sale in Panthea, Limassol with Sea View! Located in one of the most prestigious and peaceful areas in Limassol Many amenities are close by including some of the most reputable private schools! In addition, it enjoys easy access to the highway and the city center Sea and City Views!

3rd Floor

Roof Garden!

3 Bedrooms

2 Bathrooms

1 En-suite + 1 Family Bathroom + 1 Guest W/C

112m2 of Net Indoor area

34m2 of Covered Veranda

12m2 of Uncovered Parking