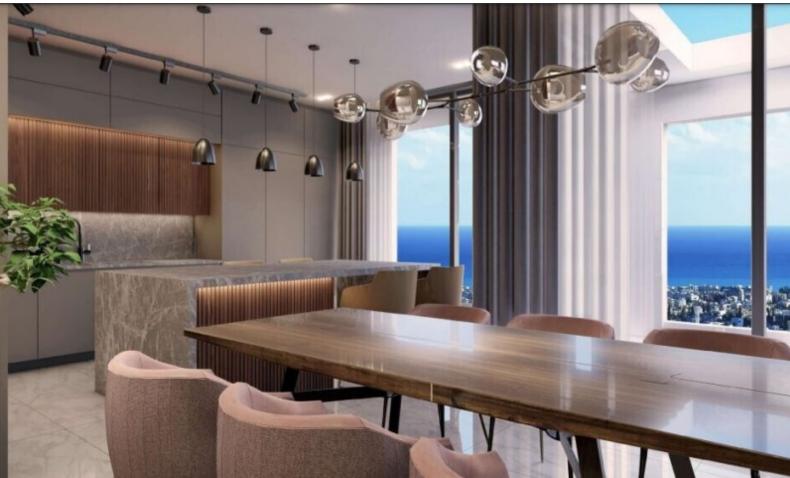

### **Description**

Brand New Quality 3 Bedroom Penthouse For Sale in Panthea, Limassol with Sea View! Located in one of the most prestigious and peaceful areas in Limassol Many amenities are close by including some of the most reputable private schools! In addition, it enjoys easy access to the highway and the city center Sea and City Views!

3rd Floor

Roof Garden!

3 Bedrooms

2 Bathrooms

1 En-suite + 1 Family Bathroom + 1 Guest W/C

112m2 of Net Indoor area

34m2 of Covered Veranda

12m2 of Uncovered Parking