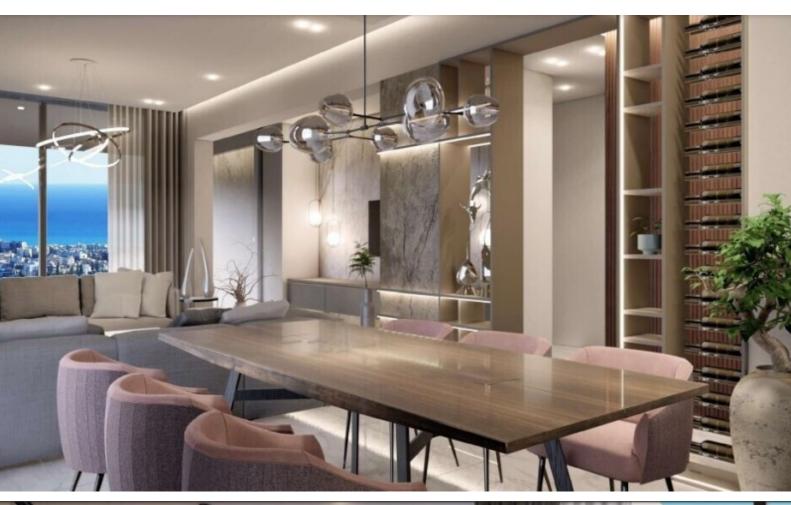

### **Description**

Brand New Quality 3 Bedroom Penthouse For Sale in Panthea, Limassol with Sea View! Located in one of the most prestigious and peaceful areas in Limassol Many amenities are close by including some of the most reputable private schools! In addition, it enjoys easy access to the highway and the city center Sea and City Views!

3rd Floor

Roof Garden!

3 Bedrooms

2 Bathrooms

1 En-suite + 1 Family Bathroom + 1 Guest W/C

112m2 of Net Indoor area

34m2 of Covered Veranda

12m2 of Uncovered Parking

Covered Parking

Storeroom

Fitted Kitchen

Fitted Wardrobes

Provisions for A/C

Laminate flooring in the bedroom

High-quality materials and finishes

Spacious open plan