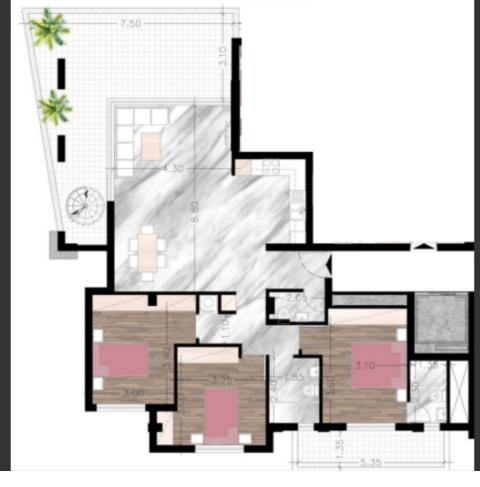

## **Key Facts**

- 3 Beds
- 2 Baths
- 112 m<sup>2</sup> Covered Area
- 34 m² Covered Verandas
- Uncovered verandas: 12m<sup>2</sup>
- New Build
- Title Deed: Available

ID: 31738

3rd Floor

Roof Garden!

3 Bedrooms

2 Bathrooms

1 En-suite + 1 Family Bathroom + 1 Guest W/C

112m2 of Net Indoor area

34m2 of Covered Veranda

12m2 of Uncovered Parking