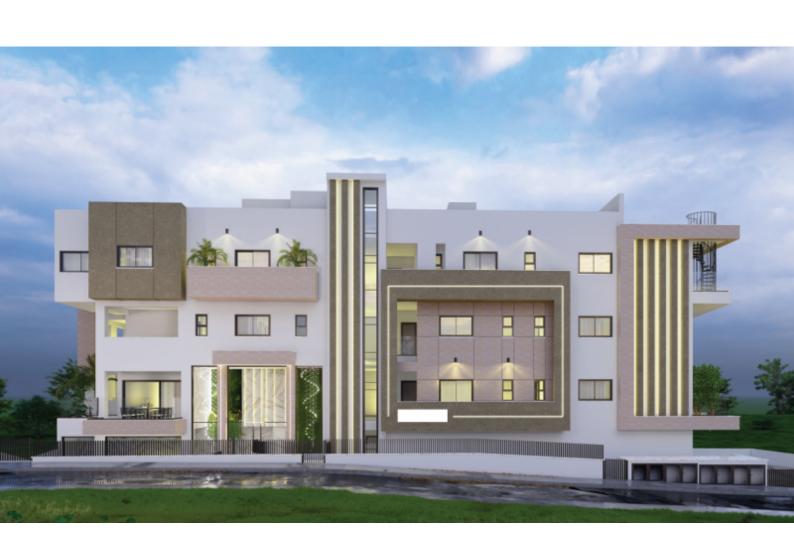

### **Description**

Brand New Quality 3 Bedroom Penthouse For Sale in Panthea, Limassol with Sea View! Located in one of the most prestigious and peaceful areas in Limassol Many amenities are close by including some of the most reputable private schools! In addition, it enjoys easy access to the highway and the city center Sea and City Views!

3rd Floor

Roof Garden!

3 Bedrooms

2 Bathrooms

1 En-suite + 1 Family Bathroom + 1 Guest W/C

112m2 of Net Indoor area

34m2 of Covered Veranda

12m2 of Uncovered Parking